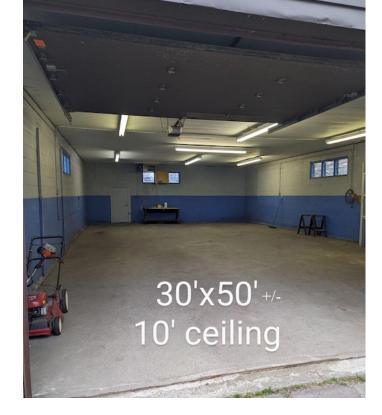

## CONTRACTOR GARAGE FOR LEASE

- 1,500 +/-sf
- 10'H +/- ceiling
- 1 Restroom 8'x8'
- 1 Overhead door 9'x12'
- Gas heat
- No outside storage of materials or vehicles
- Zoned: R-2
- \$2,400 per month plus utilities\*
- \* electric, gas, water, sewer