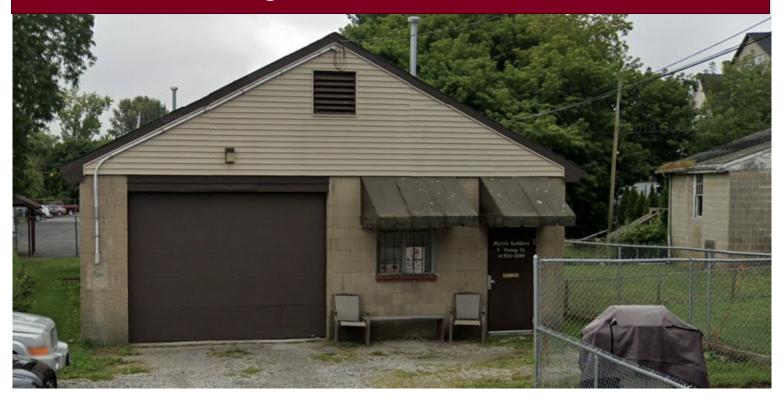

## 1 Vining Court Rear, Woburn, MA

## CONTRACTOR GARAGE FOR LEASE

- 1,500 +/-sf
- 10'H +/- ceiling
- 1 Restroom 8'x8'
- 1 Overhead door 9'x12'
- Gas heat
- No outside storage of materials or vehicles
- Zoned: R-2
- \$2,400 per month plus utilities\*
- \* electric, gas, water, sewer