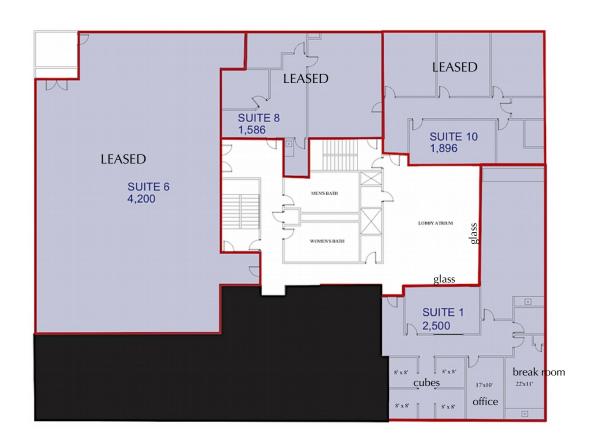

#### **AVAILABLE FOR LEASE - Lower Level**

SUITE 1

2,500 +/-rsf,

5-Room office. 2 private offices. Large conference/open space with kitchenette with sink and a wall of cabinets. 4 Built-in 8'x8' cubes. Break Room with kitchenette with sink.