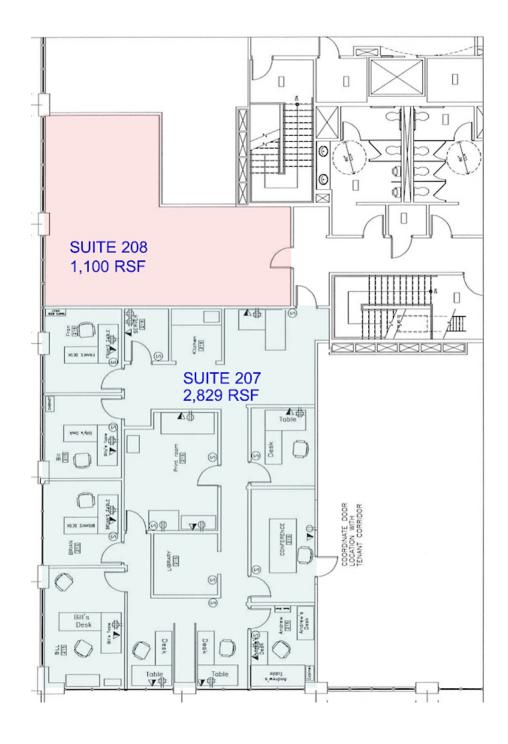

| AVAILABLE FOR LEASE - 2nd Floor |                                                                                         |
|---------------------------------|-----------------------------------------------------------------------------------------|
|                                 | 2,829 +/-rsf 7 Private offices, conference, print room, and break room with kitchenette |
| SUITE 208                       | 1,100 +/-rsf<br>Large open office/training/showroom                                     |