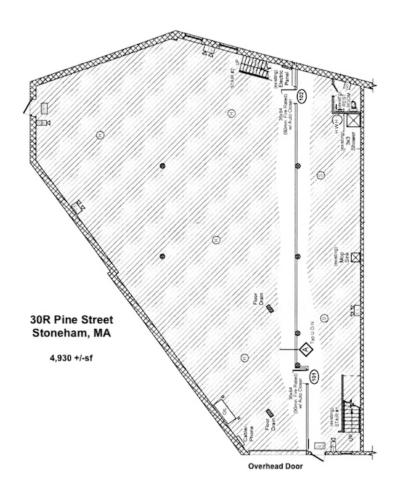

## 30R Pine Street, Stoneham, MA

## **Garage Parking - Short Term Sub-Lease**

- 4,930 +/- sf
- 1 Drive-in door 14'H
- 18'H ceiling
- Floor drains
- 2 restrooms; 1 shower
- Gas heating
- Zoned: Commercial 1
- Located just outside of Stoneham Center
   1 mile to Route 93
   1.8 miles to Route 95/128
- \$23.00 per sf plus utilities