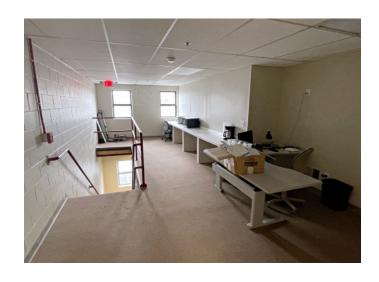

## **Garage Parking - Short Term Sub-Lease**

- 4,930 +/- sf
- 1 Drive-in door 14'H
- 18'H ceiling
- Floor drains
- 2 restrooms; 1 shower
- Gas heating
- Zoned: Commercial 1
- Located just outside of Stoneham Center
   1 mile to Route 93
   1.8 miles to Route 95/128
- \$23.00 per sf plus utilities