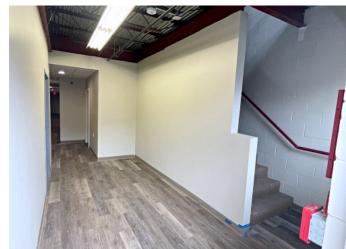

## **Garage Parking - Short Term Sub-Lease**

- 4,930 +/- sf
- 1 Drive-in door 14'H
- 18'H ceiling
- Floor drains
- 2 restrooms; 1 shower
- Gas heating
- Zoned: Commercial 1
- Located just outside of Stoneham Center
   1 mile to Route 93
   1.8 miles to Route 95/128
- \$23.00 per sf plus utilities