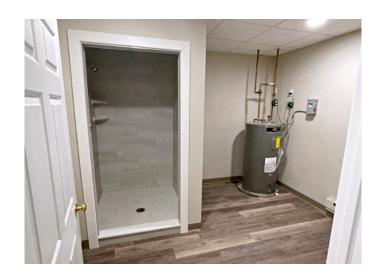

## **Garage Parking - Short Term Sub-Lease**

- 4,930 +/- sf
- 1 Drive-in door 14'H
- 18'H ceiling
- Floor drains
- 2 restrooms; 1 shower
- Gas heating
- Zoned: Commercial 1
- Located just outside of Stoneham Center
   1 mile to Route 93
   1.8 miles to Route 95/128
- \$23.00 per sf plus utilities