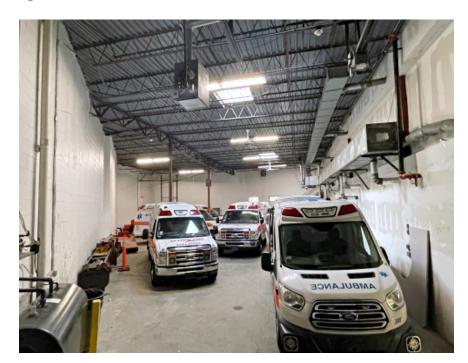

## **Garage Parking - Short Term Sub-Lease**

- 4,930 +/- sf
- 1 Drive-in door 14'H
- 18'H ceiling
- Floor drains
- 2 restrooms; 1 shower
- Gas heating
- Zoned: Commercial 1
- Located just outside of Stoneham Center
   1 mile to Route 93
   1.8 miles to Route 95/128
- \$23.00 per sf plus utilities