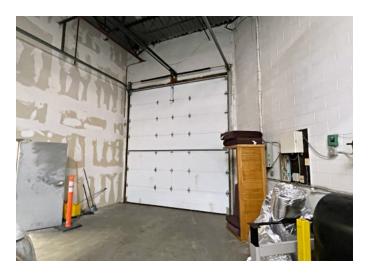

## **Garage Parking - Short Term Sub-Lease**

- 4,930 +/- sf
- 1 Drive-in door 14'H
- 18'H ceiling
- Floor drains
- 2 restrooms; 1 shower
- Gas heating
- Zoned: Commercial 1
- Located just outside of Stoneham Center
   1 mile to Route 93
   1.8 miles to Route 95/128
- \$23.00 per sf plus utilities