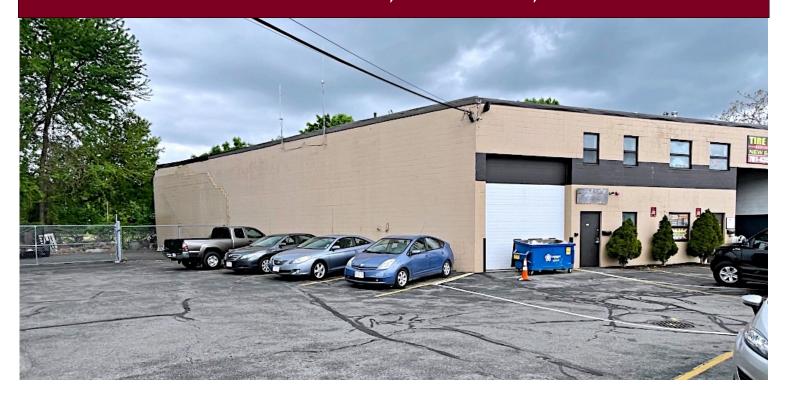

## 30R Pine Street, Stoneham, MA

## **Garage Parking - Short Term Sub-Lease**

- 4,930 +/- sf
- 1 Drive-in door 14'H
- 18'H ceiling
- Floor drains
- 2 restrooms; 1 shower
- Gas heating
- Zoned: Commercial 1
- Located just outside of Stoneham Center
   1 mile to Route 93
   1.8 miles to Route 95/128
- \$23.00 per sf plus utilities