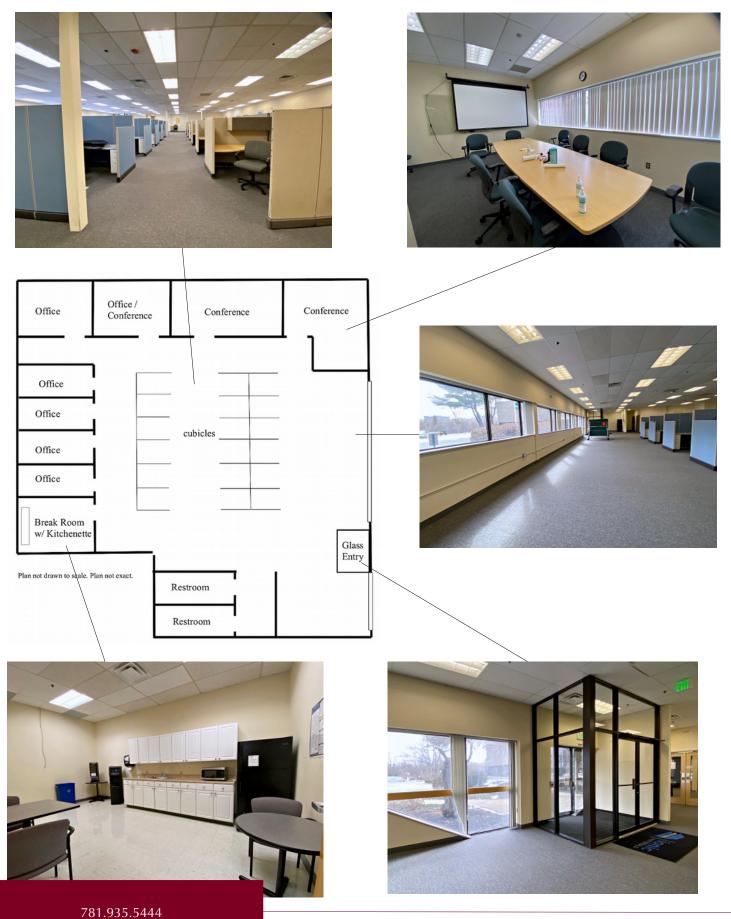

## FIRST FLOOR 6,200 +/-SF OFFICE FOR SUB-LEASE

- 6,200 +/- sf Office
- First floor with direct exterior entry
- 6 Private Offices
- 2 Conference Rooms
- Break Room with Kitchenette
- Sub-lease term 1-2 years, through 6/30/2025
- Conveniently located 0.4 mile to Route 95/128 and about 1.1 miles to the Route 95/93 interchange. Located across from the shops at Woburn Village.
- \$8,500 per month gross
   (Base rent includes utilities. Tenant pays interior cleaning, phone, internet).