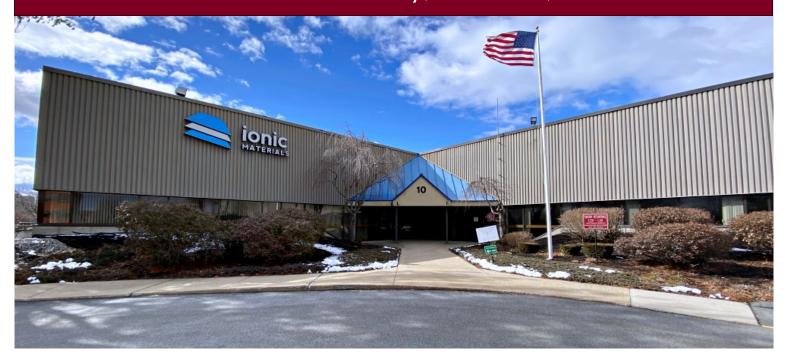

## 10 Commerce Way, Woburn, MA

## FIRST FLOOR 6,200 +/-SF OFFICE FOR SUB-LEASE

- 6,200 +/- sf Office
- First floor with direct exterior entry
- 6 Private Offices
- 2 Conference Rooms
- Break Room with Kitchenette
- Sub-lease term 1-2 years, through 6/30/2025
- Conveniently located 0.4 mile to Route 95/128 and about 1.1 miles to the Route 95/93 interchange. Located across from the shops at Woburn Village.
- \$8,500 per month gross
   (Base rent includes utilities. Tenant pays interior cleaning, phone, internet).