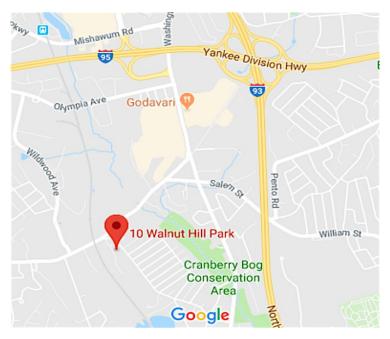

## 10 Walnut Hill Park, Woburn, MA

## Four-Room Office Suite For Lease

- 750 +/- sf
- \$750 per month including utilities
- 4-Room Office
- 2<sup>nd</sup> floor (no elevator)
- 1.3 miles to Route 93
- 1.1 miles to Route 128/95