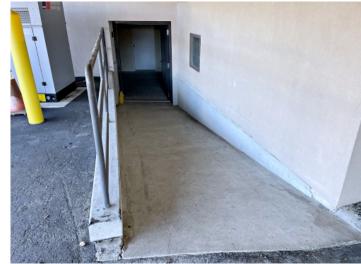

## Storage Room For Lease

- 535 +/-sf
- 27' x 19'10"
- Ceiling height 10'6"
- · Ramped entry into this lower level unit
- Shared daytime parking
- Located 1.3 miles to Route 93 and 1.1 miles to Route 95/128
- \$900 per month gross