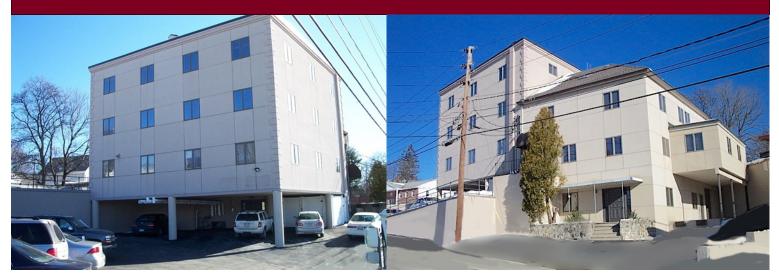

## 10 Walnut Hill Park, Woburn, MA



## Storage Room For Lease

- 535 +/-sf
- 27' x 19'10"
- Ceiling height 10'6"
- · Ramped entry into this lower level unit
- Shared daytime parking
- Located 1.3 miles to Route 93 and 1.1 miles to Route 95/128
- \$900 per month gross







Edward Carbone, CCIM 781.935.5444 (o) 978.930.1579 (c)

Edward @ Carbone RE. com

CarboneRE.com

## CARBONE Commercial Real Estate, Inc.

All information furnished is from sources deemed reliable, but no warranty or representation is made as to the accuracy thereof, and the same is presented subject to errors, omissions, change of price, rental or other conditions, prior sale or lease, or withdrawal without notice. Copyright © 2024 Carbone Commercial Real Estate, Inc., agent of the Owner/Lessor.