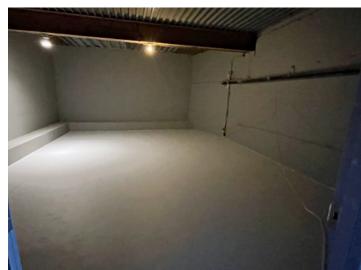

## Storage Room For Lease

- 535 +/-sf
- 27' x 19'10"
- Ceiling height 10'6"
- · Ramped entry into this lower level unit
- Shared daytime parking
- Located 1.3 miles to Route 93 and 1.1 miles to Route 95/128
- \$900 per month gross