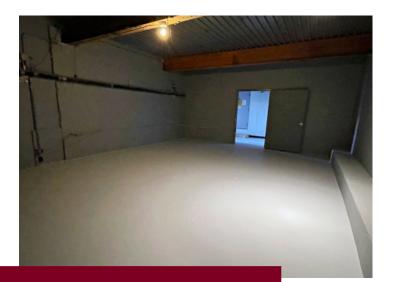

## Storage Room For Lease

- 535 +/-sf
- 27' x 19'10"
- Ceiling height 10'6"
- · Ramped entry into this lower level unit
- Shared daytime parking
- Located 1.3 miles to Route 93 and 1.1 miles to Route 95/128
- \$900 per month gross