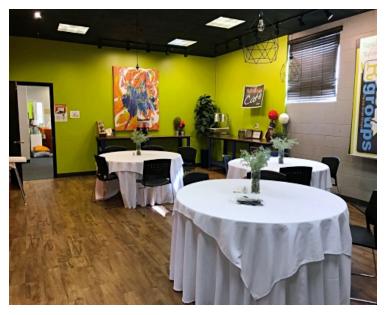

#### **INDUSTRIAL – FLEX - OFFICE SPACE FOR LEASE**

- 7,200 +/- sf Industrial-Office-Flex space
- Single-story
- Two (2) loading with overhead doors
- Ceiling: 10' +/- drop
- Kitchenette
- 3 Restrooms
- \$15.00 per sf MG plus Utilities
- Parking: 10-15 daytime spaces
- Zoned: IG (general industrial)
- Located 0.5 +/- miles to the shops at Third Avenue and 1.2 +/- mile to the Burlington Mall, Rte 128/95 or Rte 3.