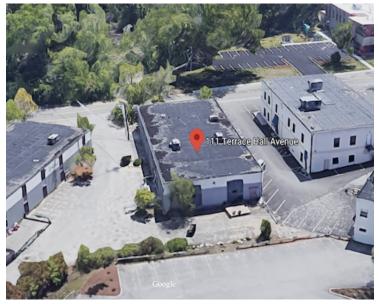

00 per sf MG plus Utilities
- Parking: 10-15 daytime spaces
- Zoned: IG (general industrial)
- Located 0.5 +/- miles to the shops at Third Avenue and 1.2 +/- mile to the Burlington Mall, Rte 128/95 or Rte 3.



### CARBONE Commercial Real Estate, Inc.

Your Professional Commercial-Investment Real Estate Source

Contact: Edward Carbone 781-935-5444 Edward@CarboneRE.com www.CarboneRE.com

All information furnished is from sources deemed reliable, but no warranty or representation is made as to the accuracy thereof, and the same is presented subject to errors, omissions, change of price, rental or other conditions, prior sale or lease, or withdrawal without notice.

Copyright © 2020 Carbone Commercial Real Estate, Inc., agent of the Owner/Lessor.

# 111 Terrace Hall Avenue, Burlington, MA













## 111 Terrace Hall Avenue, Burlington, MA