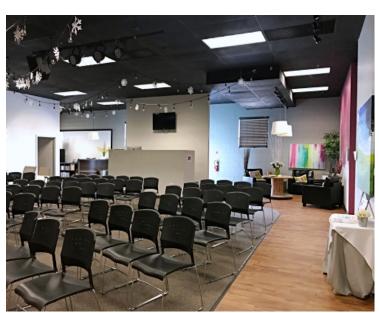

#### **INDUSTRIAL – FLEX - OFFICE SPACE FOR LEASE**

- 7,200 +/- sf Industrial-Office-Flex space
- Single-story
- Two (2) loading with overhead doors
- Ceiling: 10' +/- drop
- Kitchenette
- 3 Restrooms
- \$15.00 per sf MG plus Utilities
- Parking: 10-15 daytime spaces
- Zoned: IG (general industrial)
- Located 0.5 +/- miles to the shops at Third Avenue and 1.2 +/- mile to the Burlington Mall, Rte 128/95 or Rte 3.