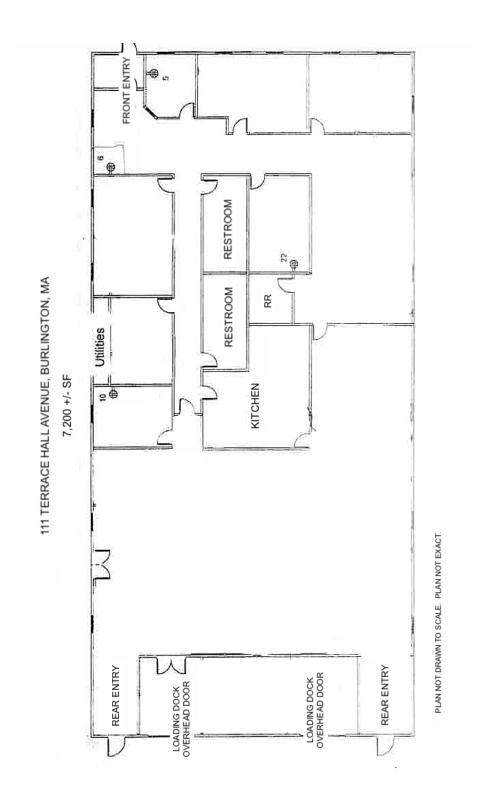

# 111 Terrace Hall Avenue, Burlington, MA

#### **INDUSTRIAL – FLEX - OFFICE SPACE FOR LEASE**

- 7,200 +/- sf Industrial-Office-Flex space
- Single-story
- Two (2) loading with overhead doors
- Ceiling: 10' +/- drop
- Kitchenette
- 3 Restrooms
- \$15.00 per sf MG plus Utilities
- Parking: 10-15 daytime spaces
- Zoned: IG (general industrial)
- Located 0.5 +/- miles to the shops at Third Avenue and 1.2 +/- mile to the Burlington Mall, Rte 128/95 or Rte 3.