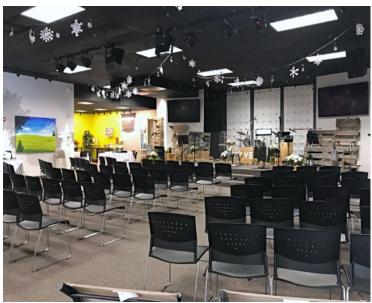

#### **INDUSTRIAL – FLEX - OFFICE SPACE FOR LEASE**

- 7,200 +/- sf Industrial-Office-Flex space
- Single-story
- Two (2) loading with overhead doors
- Ceiling: 10' +/- drop
- Kitchenette
- 3 Restrooms
- \$15.00 per sf MG plus Utilities
- Parking: 10-15 daytime spaces
- Zoned: IG (general industrial)
- Located 0.5 +/- miles to the shops at Third Avenue and 1.2 +/- mile to the Burlington Mall, Rte 128/95 or Rte 3.