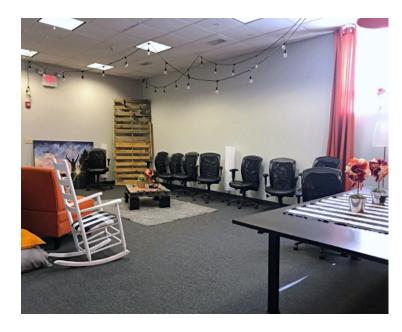

#### **INDUSTRIAL – FLEX - OFFICE SPACE FOR LEASE**

- 7,200 +/- sf Industrial-Office-Flex space
- Single-story
- Two (2) loading with overhead doors
- Ceiling: 10' +/- drop
- Kitchenette
- 3 Restrooms
- \$15.00 per sf MG plus Utilities
- Parking: 10-15 daytime spaces
- Zoned: IG (general industrial)
- Located 0.5 +/- miles to the shops at Third Avenue and 1.2 +/- mile to the Burlington Mall, Rte 128/95 or Rte 3.