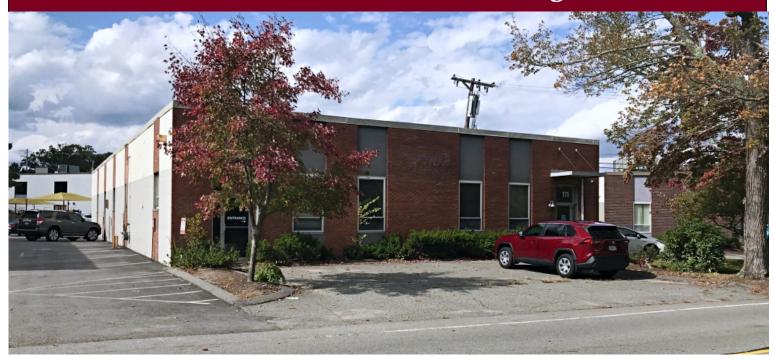

# 111 Terrace Hall Avenue, Burlington, MA

#### **INDUSTRIAL – FLEX - OFFICE SPACE FOR LEASE**

- 7,200 +/- sf Industrial-Office-Flex space
- Single-story
- Two (2) loading with overhead doors
- Ceiling: 10' +/- drop
- Kitchenette
- 3 Restrooms
- \$15.00 per sf MG plus Utilities
- Parking: 10-15 daytime spaces
- Zoned: IG (general industrial)
- Located 0.5 +/- miles to the shops at Third Avenue and 1.2 +/- mile to the Burlington Mall, Rte 128/95 or Rte 3.