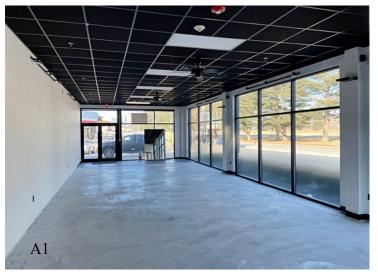

## RETAIL SPACE FOR LEASE - END-CAP AVAILABLE

UNIT A1: 1,576 +/- sf UNIT A2: 1,440 +/- sf UNIT C: 1,208 +/- sf

- Two contiguous units for lease (Units A1 & A2)
- Unit A1 is the end-cap unit with full length visibility along Bedford Street / Route 62
- Exterior retail sign positioning
- On-site, shared parking lot
- Zoned: B-G (Business General)
- Located on Route 62, 0.5 miles to Route 3
- 1.1 miles to the shops at Third Avenue
- 1.8 miles to the Burlington Mall & Route 95/128