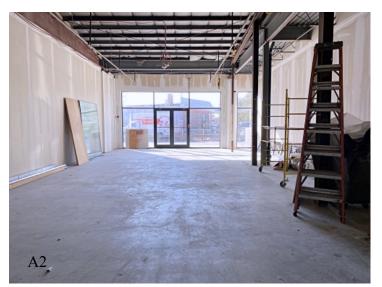

## RETAIL SPACE FOR LEASE - END-CAP AVAILABLE

UNIT A1: 1,576 +/- sf UNIT A2: 1,440 +/- sf UNIT C: 1,208 +/- sf

- Two contiguous units for lease (Units A1 & A2)
- Unit A1 is the end-cap unit with full length visibility along Bedford Street / Route 62
- Exterior retail sign positioning
- On-site, shared parking lot
- Zoned: B-G (Business General)
- Located on Route 62, 0.5 miles to Route 3
- 1.1 miles to the shops at Third Avenue
- 1.8 miles to the Burlington Mall & Route 95/128