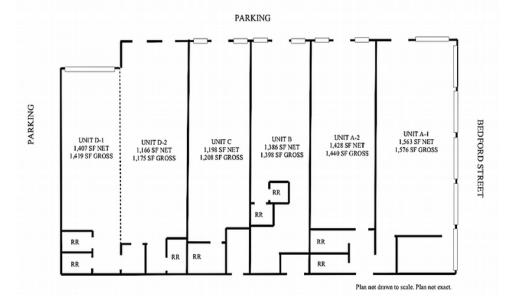

## RETAIL SPACE FOR LEASE - END-CAP AVAILABLE

UNIT A1: 1,576 +/- sf UNIT A2: 1,440 +/- sf UNIT C: 1,208 +/- sf

- Two contiguous units for lease (Units A1 & A2)
- Unit A1 is the end-cap unit with full length visibility along Bedford Street / Route 62
- Exterior retail sign positioning
- On-site, shared parking lot
- Zoned: B-G (Business General)
- Located on Route 62, 0.5 miles to Route 3
- 1.1 miles to the shops at Third Avenue
- 1.8 miles to the Burlington Mall & Route 95/128