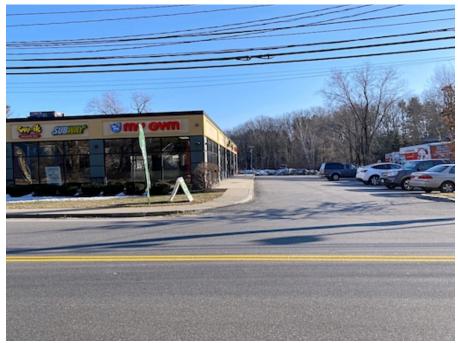

## RETAIL SPACE FOR LEASE - END-CAP AVAILABLE

UNIT A1: 1,576 +/- sf UNIT A2: 1,440 +/- sf UNIT C: 1,208 +/- sf

- Two contiguous units for lease (Units A1 & A2)
- Unit A1 is the end-cap unit with full length visibility along Bedford Street / Route 62
- Exterior retail sign positioning
- On-site, shared parking lot
- Zoned: B-G (Business General)
- Located on Route 62, 0.5 miles to Route 3
- 1.1 miles to the shops at Third Avenue
- 1.8 miles to the Burlington Mall & Route 95/128