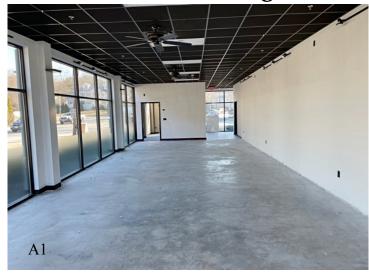

## RETAIL SPACE FOR LEASE - END-CAP AVAILABLE

UNIT A1: 1,576 +/- sf UNIT A2: 1,440 +/- sf UNIT C: 1,208 +/- sf

- Two contiguous units for lease (Units A1 & A2)
- Unit A1 is the end-cap unit with full length visibility along Bedford Street / Route 62
- Exterior retail sign positioning
- On-site, shared parking lot
- Zoned: B-G (Business General)
- Located on Route 62, 0.5 miles to Route 3
- 1.1 miles to the shops at Third Avenue
- 1.8 miles to the Burlington Mall & Route 95/128