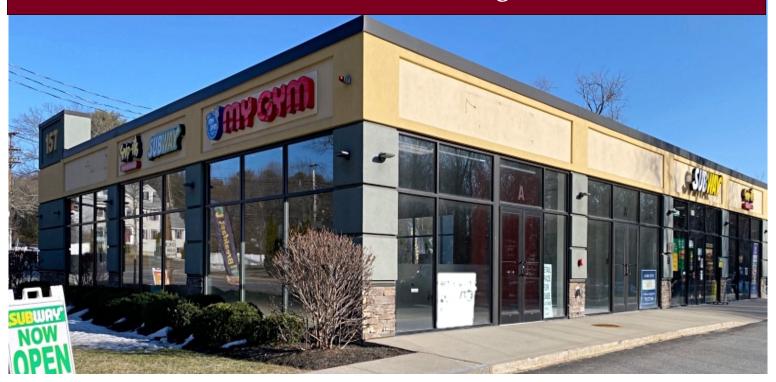

## 157 Bedford Street, Burlington, MA

## RETAIL SPACE FOR LEASE - END-CAP AVAILABLE

UNIT A1: 1,576 +/- sf UNIT A2: 1,440 +/- sf UNIT C: 1,208 +/- sf

- Two contiguous units for lease (Units A1 & A2)
- Unit A1 is the end-cap unit with full length visibility along Bedford Street / Route 62
- Exterior retail sign positioning
- On-site, shared parking lot
- Zoned: B-G (Business General)
- Located on Route 62, 0.5 miles to Route 3
- 1.1 miles to the shops at Third Avenue
- 1.8 miles to the Burlington Mall & Route 95/128