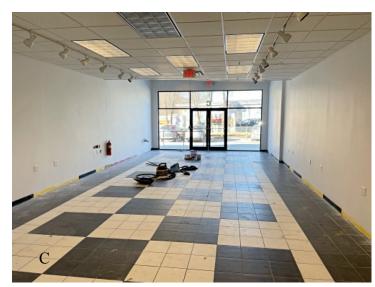

## RETAIL SPACE FOR LEASE - END-CAP AVAILABLE

UNIT A1: 1,576 +/- sf UNIT A2: 1,440 +/- sf UNIT C: 1,208 +/- sf

- Two contiguous units for lease (Units A1 & A2)
- Unit A1 is the end-cap unit with full length visibility along Bedford Street / Route 62
- Exterior retail sign positioning
- On-site, shared parking lot
- Zoned: B-G (Business General)
- Located on Route 62, 0.5 miles to Route 3
- 1.1 miles to the shops at Third Avenue
- 1.8 miles to the Burlington Mall & Route 95/128