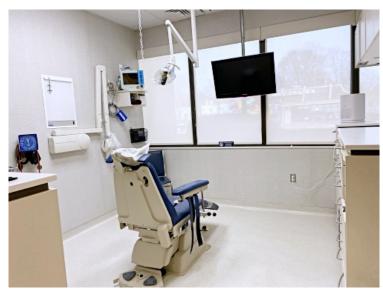

## **Office / Medical Office For Lease**

- 1,100 +/- sf
- · Located in the Reading Professional Building
- First Floor office or medical office
- Reception desk & waiting area
- 3 exams rooms
- Lab processing area
- Restroom in unit. Common restroom in hall.
- Basement storage could include 2 lockable storage closets and plumbing access
- Shared parking lot in rear of building
- Building faces Main Street/Route 28
- 0.1 miles to the commuter train
- \$2,950 per month plus electric