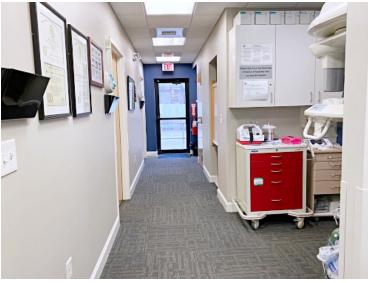

## **Office / Medical Office For Lease**

- 1,100 +/- sf
- · Located in the Reading Professional Building
- First Floor office or medical office
- Reception desk & waiting area
- 3 exams rooms
- Lab processing area
- Restroom in unit. Common restroom in hall.
- Basement storage could include 2 lockable storage closets and plumbing access
- Shared parking lot in rear of building
- Building faces Main Street/Route 28
- 0.1 miles to the commuter train
- \$2,950 per month plus electric