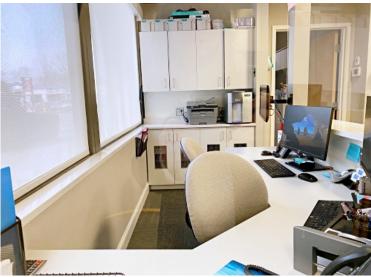

## **Office / Medical Office For Lease**

- 1,100 +/- sf
- · Located in the Reading Professional Building
- First Floor office or medical office
- Reception desk & waiting area
- 3 exams rooms
- Lab processing area
- Restroom in unit. Common restroom in hall.
- Basement storage could include 2 lockable storage closets and plumbing access
- Shared parking lot in rear of building
- Building faces Main Street/Route 28
- 0.1 miles to the commuter train
- \$2,950 per month plus electric