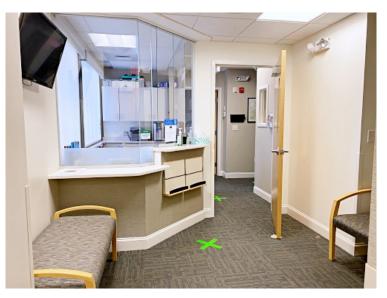

## **Office / Medical Office For Lease**

- 1,100 +/- sf
- · Located in the Reading Professional Building
- First Floor office or medical office
- Reception desk & waiting area
- 3 exams rooms
- Lab processing area
- Restroom in unit. Common restroom in hall.
- Basement storage could include 2 lockable storage closets and plumbing access
- Shared parking lot in rear of building
- Building faces Main Street/Route 28
- 0.1 miles to the commuter train
- \$2,950 per month plus electric