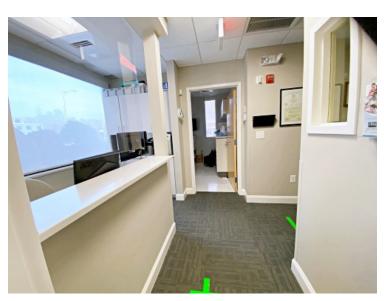

## **Office / Medical Office For Lease**

- 1,100 +/- sf
- · Located in the Reading Professional Building
- First Floor office or medical office
- Reception desk & waiting area
- 3 exams rooms
- Lab processing area
- Restroom in unit. Common restroom in hall.
- Basement storage could include 2 lockable storage closets and plumbing access
- Shared parking lot in rear of building
- Building faces Main Street/Route 28
- 0.1 miles to the commuter train
- \$2,950 per month plus electric