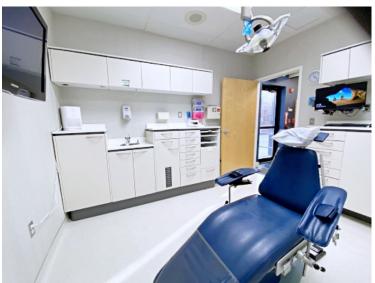

## **Office / Medical Office For Lease**

- 1,100 +/- sf
- · Located in the Reading Professional Building
- First Floor office or medical office
- Reception desk & waiting area
- 3 exams rooms
- Lab processing area
- Restroom in unit. Common restroom in hall.
- Basement storage could include 2 lockable storage closets and plumbing access
- Shared parking lot in rear of building
- Building faces Main Street/Route 28
- 0.1 miles to the commuter train
- \$2,950 per month plus electric