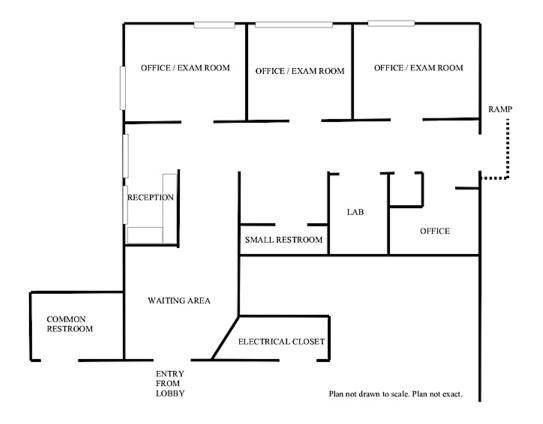

## **Office / Medical Office For Lease**

- 1,100 +/- sf
- · Located in the Reading Professional Building
- First Floor office or medical office
- Reception desk & waiting area
- 3 exams rooms
- Lab processing area
- Restroom in unit. Common restroom in hall.
- Basement storage could include 2 lockable storage closets and plumbing access
- Shared parking lot in rear of building
- Building faces Main Street/Route 28
- 0.1 miles to the commuter train
- \$2,950 per month plus electric