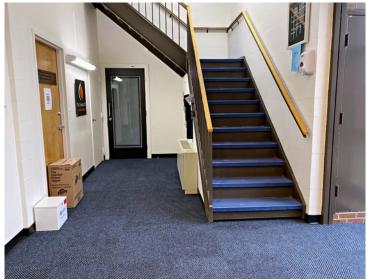

## **Office / Medical Office For Lease**

- 1,100 +/- sf
- · Located in the Reading Professional Building
- First Floor office or medical office
- Reception desk & waiting area
- 3 exams rooms
- Lab processing area
- Restroom in unit. Common restroom in hall.
- Basement storage could include 2 lockable storage closets and plumbing access
- Shared parking lot in rear of building
- Building faces Main Street/Route 28
- 0.1 miles to the commuter train
- \$2,950 per month plus electric