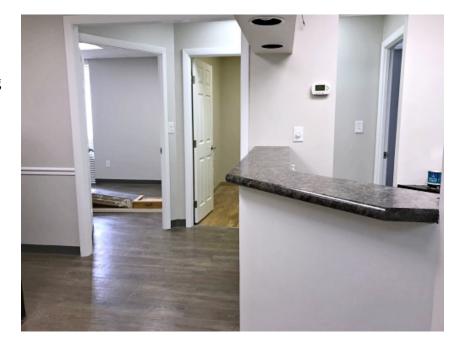

## 4-Room Office / Medical Office For Lease

- 560 +/- sf
- · Located in the Reading Professional Building
- First Floor office or medical
- Built-in reception area and 3 private offices (one with a water source)
- On-site parking lot in rear of building
- Building faces Main Street/Route 28, Reading, MA
- 0.1 miles to the commuter train
- \$1,350 per month plus electric