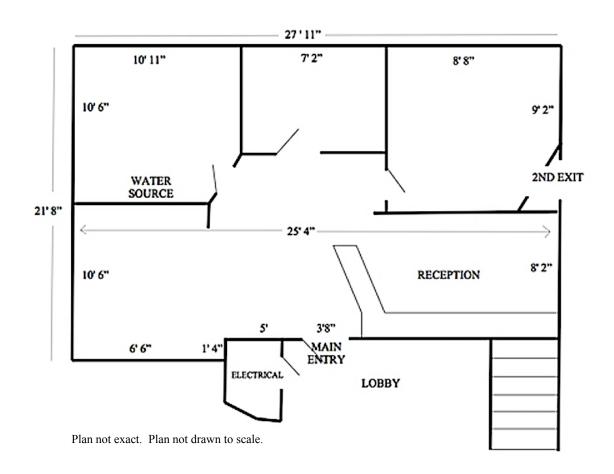

## 4-Room Office / Medical Office For Lease

- 560 +/- sf
- · Located in the Reading Professional Building
- First Floor office or medical
- Built-in reception area and 3 private offices (one with a water source)
- On-site parking lot in rear of building
- Building faces Main Street/Route 28, Reading, MA
- 0.1 miles to the commuter train
- \$1,350 per month plus electric