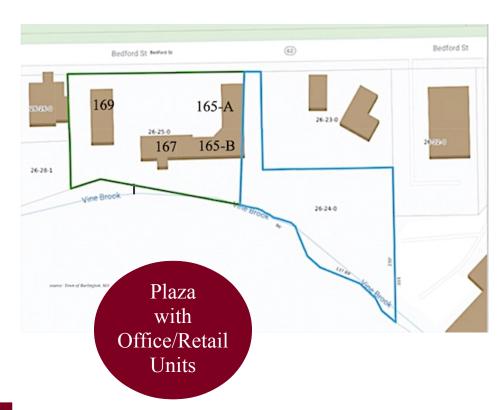

#### **PROPERTY**

• Office Space: 525 to 2,700 +/- sf

Building: 20,084 sf

Site: 1.91 acres

Zoning: B-G (Business General)

Parking: 75 shared spaces front & rear

- Town water & Town sewer
- Separate electric meters, gas meters, and HVAC units (Unit 16 has common utilities with unit 15 and/or 17)
- Exterior LED lighting
- Buildings 165-A & 165-B have a private restroom in each unit
- Located along Route 62
- 0.5 miles to Route 3 and 1.8 Miles to the Burlington Mall & Route 95/128