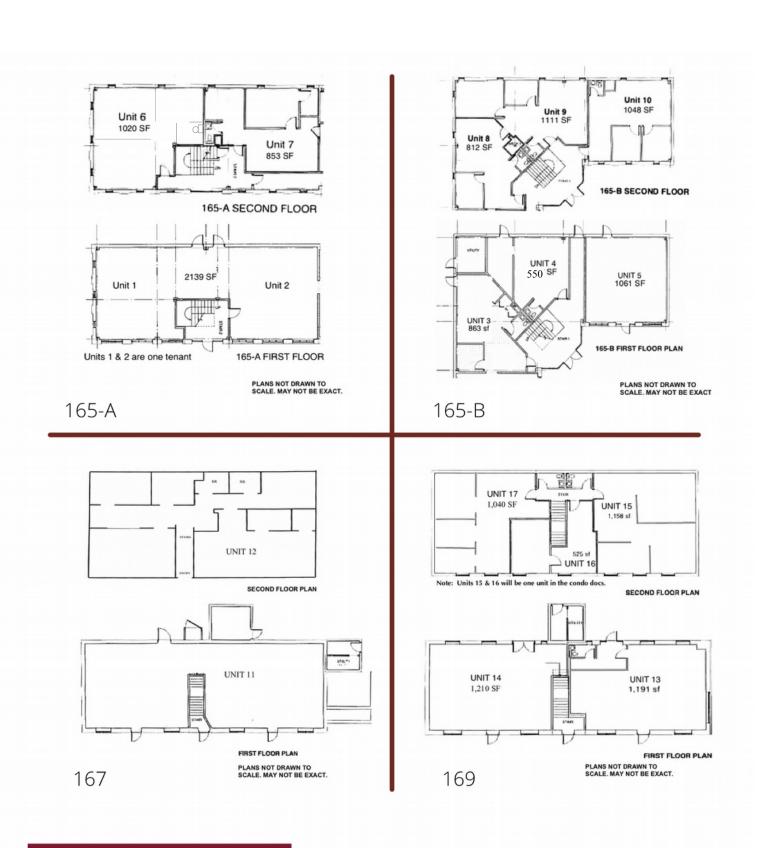

#### **PROPERTY**

• Office Space: 525 to 2,700 +/- sf

Building: 20,084 sf

Site: 1.91 acres

Zoning: B-G (Business General)

Parking: 75 shared spaces front & rear

- Town water & Town sewer
- Separate electric meters, gas meters, and HVAC units (Unit 16 has common utilities with unit 15 and/or 17)
- Exterior LED lighting
- Buildings 165-A & 165-B have a private restroom in each unit
- Located along Route 62
- 0.5 miles to Route 3 and 1.8 Miles to the Burlington Mall & Route 95/128

### **AVAILABLE UNITS**

**UNIT 12:** 2,702 +/-sf, 2<sup>nd</sup> floor \$16.00 per sf plus utilities

**UNIT 15:** 1,158 +/-sf, 2<sup>nd</sup> floor \$18.00 per sf plus utilities Former salon

**UNIT 16:** 525 +/-sf, 2<sup>nd</sup> floor \$18.00 per sf plus utilities

Total 1,683 sf contiguous