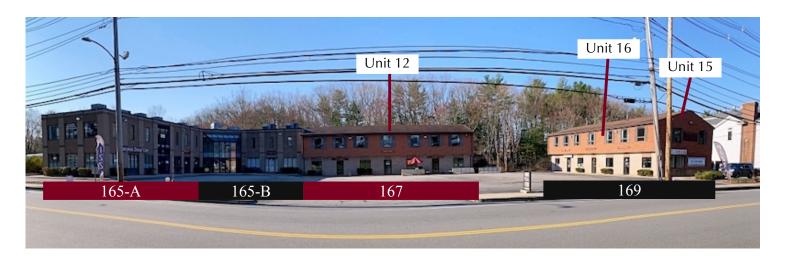

### **AVAILABLE UNITS**

**UNIT 12:** 2,702 +/-sf, 2<sup>nd</sup> floor \$16.00 per sf plus utilities

**UNIT 15:** 1,158 +/-sf, 2<sup>nd</sup> floor \$18.00 per sf plus utilities Former salon

**UNIT 16:** 525 +/-sf, 2<sup>nd</sup> floor \$18.00 per sf plus utilities

Total 1,683 sf contiguous