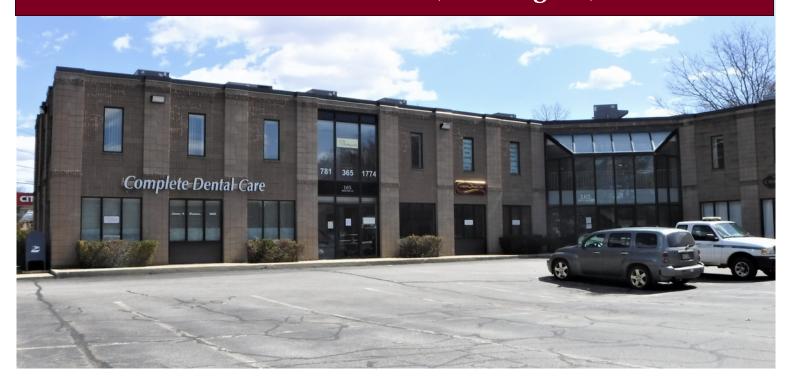

## 165-169 Bedford Street, Burlington, MA

#### **PROPERTY**

• Office Space: 525 to 2,700 +/- sf

Building: 20,084 sf

Site: 1.91 acres

Zoning: B-G (Business General)

Parking: 75 shared spaces front & rear

- Town water & Town sewer
- Separate electric meters, gas meters, and HVAC units (Unit 16 has common utilities with unit 15 and/or 17)
- Exterior LED lighting
- Buildings 165-A & 165-B have a private restroom in each unit
- Located along Route 62
- 0.5 miles to Route 3 and 1.8 Miles to the Burlington Mall & Route 95/128