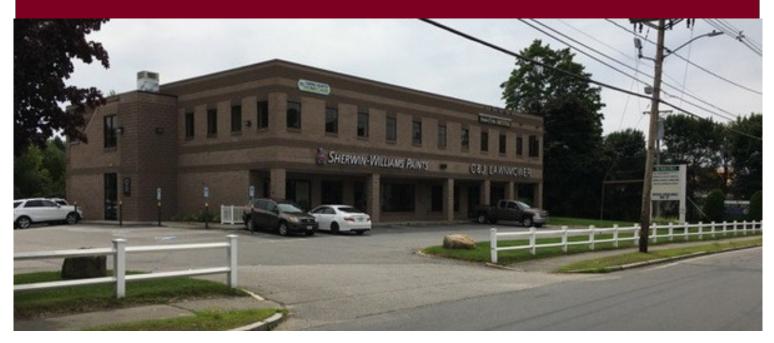

#### 188 Main Street, Wilmington, MA

# 1,274 +/- SF Office Suite For Lease

- 1,274 +/- sf
- Clean, modern, office suite
- Private restroom
- Kitchen with laundry
- 2<sup>nd</sup> Floor; elevator
- Located at the intersection of Routes 38 & 129
- 0.9 miles to Route 62
- \$2,000 per month includes heat & A/C; tenants pay electric