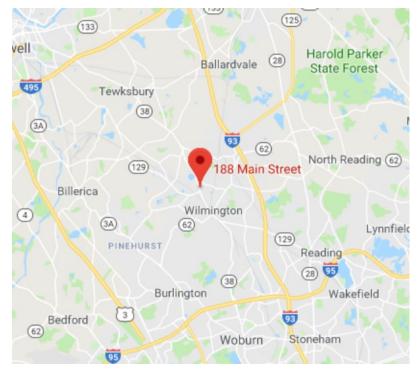

#### 188 Main Street, Wilmington, MA

# 1,274 +/- SF Office Suite For Lease

- 1,274 +/- sf
- Clean, modern, office suite
- Private restroom
- Kitchen with laundry
- 2<sup>nd</sup> Floor; elevator
- Located at the intersection of Routes 38 & 129
- 0.9 miles to Route 62
- \$2,000 per month includes heat & A/C; tenants pay electric