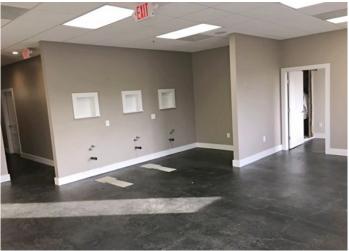

# 1,274 +/- SF Office Suite For Lease

- 1,274 +/- sf
- Clean, modern, office suite
- Private restroom
- Kitchen with laundry
- 2<sup>nd</sup> Floor; elevator
- Located at the intersection of Routes 38 & 129
- 0.9 miles to Route 62
- \$2,000 per month includes heat & A/C; tenants pay electric

Note: A second 918 +/- sf office suite is available; units are contiguous in building.