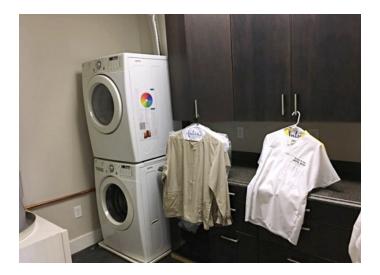

# 1,274 +/- SF Office Suite For Lease

- 1,274 +/- sf
- Clean, modern, office suite
- Private restroom
- Kitchen with laundry
- 2<sup>nd</sup> Floor; elevator
- Located at the intersection of Routes 38 & 129
- 0.9 miles to Route 62
- \$2,000 per month includes heat & A/C; tenants pay electric