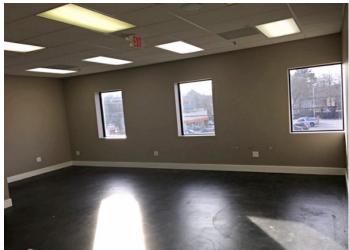

# 1,274 +/- SF Office Suite For Lease

- 1,274 +/- sf
- Clean, modern, office suite
- Private restroom
- Kitchen with laundry
- 2<sup>nd</sup> Floor; elevator
- Located at the intersection of Routes 38 & 129
- 0.9 miles to Route 62
- \$2,000 per month includes heat & A/C; tenants pay electric