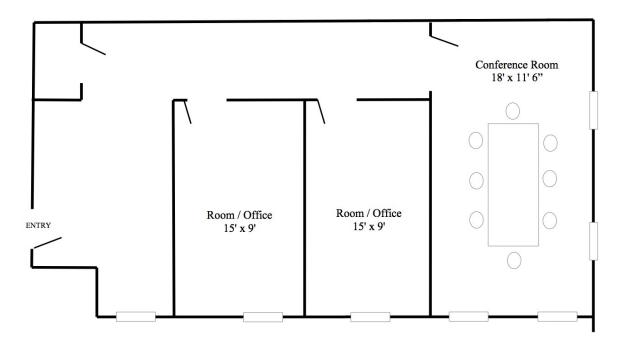

## 188 MAIN STREET, WILMINGTON, MA – SUITE 201

918 +/- SF Office Suite

[Plan not drawn to scale. Plan not exact.]

Carbone Commercial Real Estate Carbone RE.com 781.935.5444 © 2018