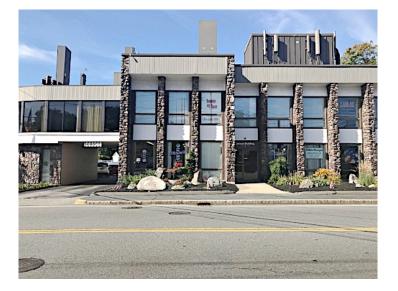

#### • 1,300 +/- rsf

- 4-room, first floor office
- Large open space: 23' x 17 '5"
- Ceiling: 8' 7"H
- Ample on-site parking
- 2' x 4' recessed lights, ceiling fan
- Located at the corner of Winn Street & Mountain Road; On the Woburn/Burlington line and approx. 0.4 miles to Route 128/95.
- \$2,000 per month plus utilities