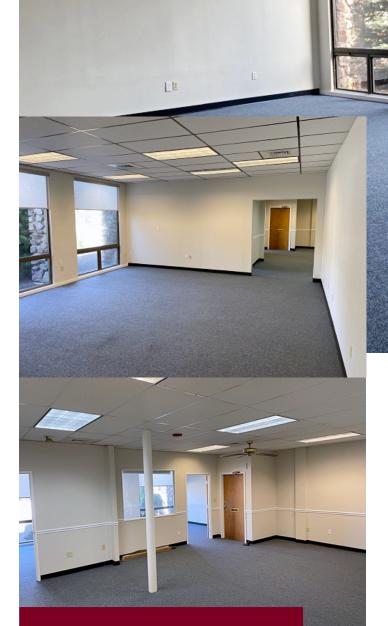

#### • 1,300 +/- rsf

- 4-room, first floor office
- Large open space: 23' x 17 '5"
- Ceiling: 8' 7"H
- Ample on-site parking
- 2' x 4' recessed lights, ceiling fan
- Located at the corner of Winn Street & Mountain Road; On the Woburn/Burlington line and approx. 0.4 miles to Route 128/95.
- \$2,000 per month plus utilities