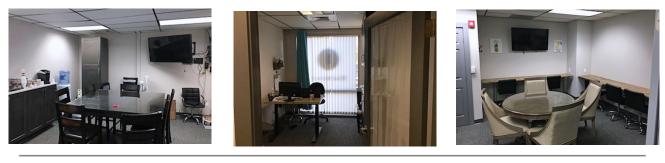

## FOR LEASE: 1 Mountain Road, Burlington, MA

- 1,350 +/- sf Office
- 6-Room: reception, 2 private offices, 3 closets
- · Recently renovated
- Ample on-site parking
- Second floor, no elevator
- Available November 1<sup>st</sup>
- Located at the corner of Winn Street & Mountain Road; On the Woburn/Burlington Line and approx. 0.4 miles to Route 128/95.
- \$1,950 per month (includes utilities)