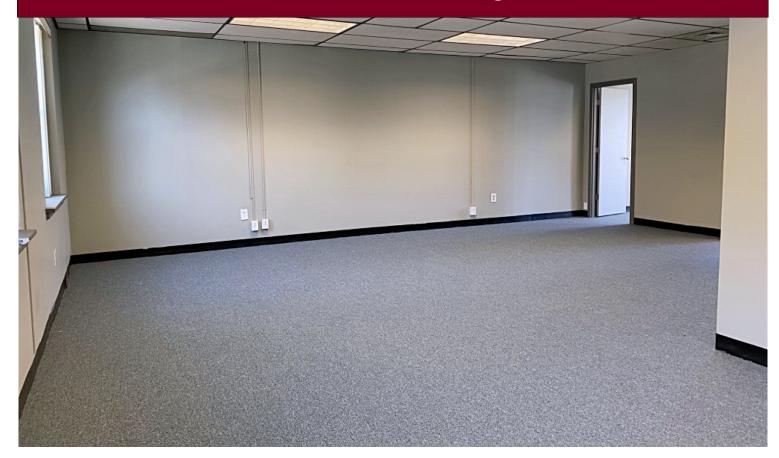

## **OFFICE FOR LEASE**

- 900 +/- sf Office
- 2-Room: 1 private office + large open space
- Front and rear-facing windows
- 2<sup>nd</sup> Floor, walk-up
- Shared on-site, daytime parking lot
- Common restrooms
- Available now
- Located at the corner of Winn Street & Mountain Road; near the Woburn/Burlington town line and approximately 0.4 miles to Route 128/95
- \$1,500 per month including utilities