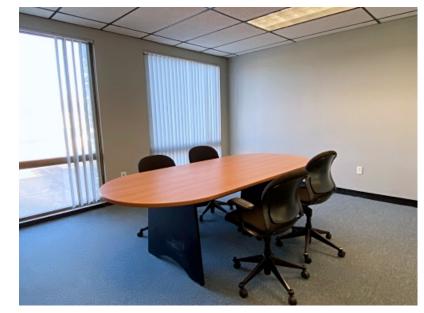

## **OFFICE FOR LEASE**

- 900 +/- sf Office
- 2-Room: 1 private office + large open space
- Front and rear-facing windows
- 2<sup>nd</sup> Floor, walk-up
- Shared on-site, daytime parking lot
- Common restrooms
- Available now
- Located at the corner of Winn Street & Mountain Road; near the Woburn/Burlington town line and approximately 0.4 miles to Route 128/95
- \$1,500 per month including utilities