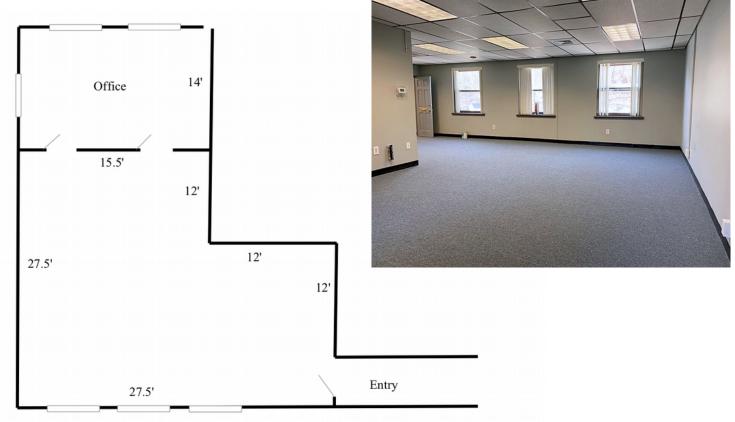

## **OFFICE FOR LEASE**

- 900 +/- sf Office
- 2-Room: 1 private office + large open space
- Front and rear-facing windows
- 2<sup>nd</sup> Floor, walk-up
- Shared on-site, daytime parking lot
- Common restrooms
- Available now
- Located at the corner of Winn Street & Mountain Road; near the Woburn/Burlington town line and approximately 0.4 miles to Route 128/95
- \$1,500 per month including utilities