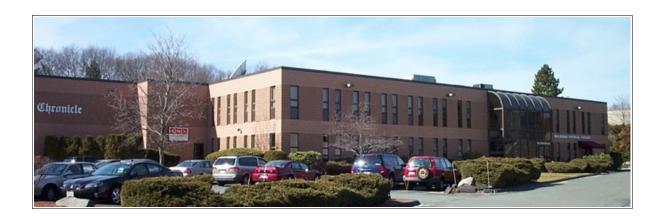

## 1 Arrow Drive, Woburn, MA

## **Office Space For Lease**

Unit Size: 3,300 ± sq. ft.
Type of Space: Office Space
Floor: First Floor
Unit Description: 12 room suite

6 private offices, conference room, 3 storage room

• Building/Lot/Age 40,044± sq. ft. on 3.47± Acre Lot, Built 1989