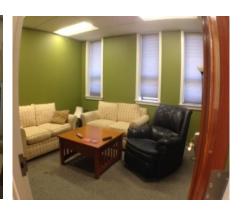

## **Office Space For Lease**

Unit Size: 3,300 ± sq. ft.
Type of Space: Office Space
Floor: First Floor
Unit Description: 12 room suite

6 private offices, conference room, 3 storage room

• Building/Lot/Age 40,044± sq. ft. on 3.47± Acre Lot, Built 1989