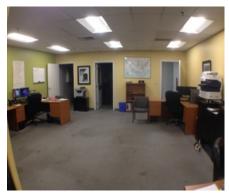

## **Office Space For Lease**

Unit Size: 3,300 ± sq. ft.
Type of Space: Office Space
Floor: First Floor
Unit Description: 12 room suite

6 private offices, conference room, 3 storage room

• Building/Lot/Age 40,044± sq. ft. on 3.47± Acre Lot, Built 1989