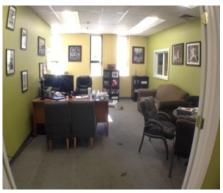

## **Office Space For Lease**

Unit Size: 3,300 ± sq. ft.
Type of Space: Office Space
Floor: First Floor
Unit Description: 12 room suite

6 private offices, conference room, 3 storage room

• Building/Lot/Age 40,044± sq. ft. on 3.47± Acre Lot, Built 1989