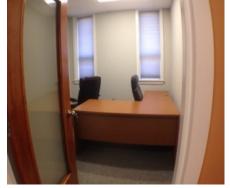

## **Office Space For Lease**

Unit Size: 3,300 ± sq. ft.
Type of Space: Office Space
Floor: First Floor
Unit Description: 12 room suite

6 private offices, conference room, 3 storage room

• Building/Lot/Age 40,044± sq. ft. on 3.47± Acre Lot, Built 1989