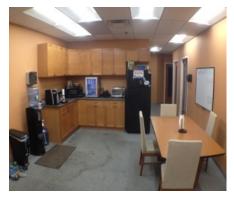

## **Office Space For Lease**

Unit Size: 3,300 ± sq. ft.
Type of Space: Office Space
Floor: First Floor
Unit Description: 12 room suite

6 private offices, conference room, 3 storage room

• Building/Lot/Age 40,044± sq. ft. on 3.47± Acre Lot, Built 1989