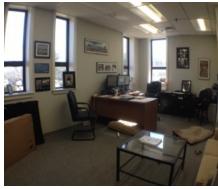

## **Office Space For Lease**

Unit Size: 3,300 ± sq. ft.
Type of Space: Office Space
Floor: First Floor
Unit Description: 12 room suite

6 private offices, conference room, 3 storage room

• Building/Lot/Age 40,044± sq. ft. on 3.47± Acre Lot, Built 1989