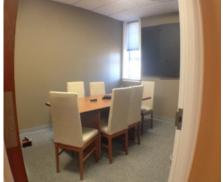

## **Office Space For Lease**

Unit Size: 3,300 ± sq. ft.
Type of Space: Office Space
Floor: First Floor
Unit Description: 12 room suite

6 private offices, conference room, 3 storage room

• Building/Lot/Age 40,044± sq. ft. on 3.47± Acre Lot, Built 1989