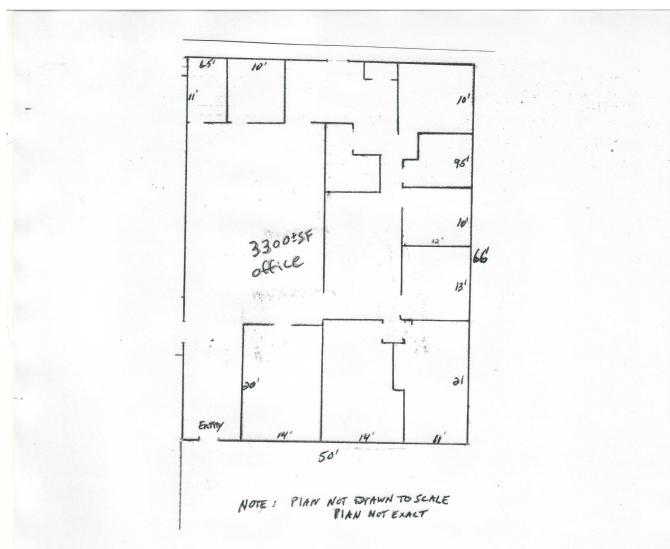

## **Office Space For Lease**

Unit Size: 3,300 ± sq. ft.
Type of Space: Office Space
Floor: First Floor
Unit Description: 12 room suite

6 private offices, conference room, 3 storage room

• Building/Lot/Age 40,044± sq. ft. on 3.47± Acre Lot, Built 1989