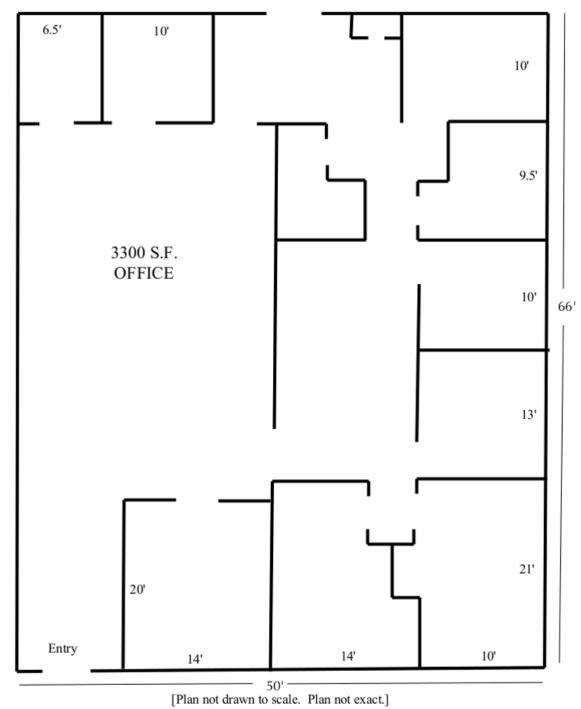

## Office Space For Lease

Unit Size: 3,300 ± sq. ft.
Type of Space: Office Space
Floor: First Floor

Unit Description:

12 room suite

6 private offices, conference room, 3 storage room 40,044± sq. ft. on 3.47± Acre Lot, Built 1989