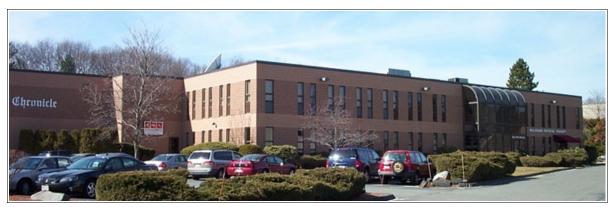

## 1 Arrow Drive, Woburn, MA

## Office Space For Lease

Unit Size: 3,300 ± sq. ft.
Type of Space: Office Space
Floor: First Floor

Unit Description:

12 room suite

6 private offices, conference room, 3 storage room 40,044± sq. ft. on 3.47± Acre Lot, Built 1989