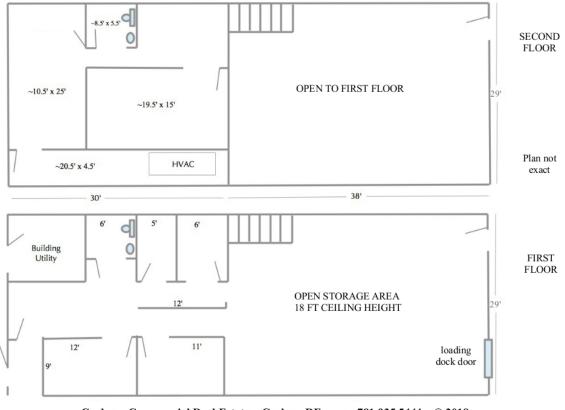

## For Sale 2,817± SF Industrial Condominium

- Total Space:
- Unit:
- Loading:
- Height:
- Building:
- Parking:
- RE Tax and Condo Fee:
- Condo Fee Includes:
- Available:

- $2,817 \pm sf = 1,947 \pm sf$  plus the mezzanine  $870^* \pm sf$
- Unit 104B, map 4, block 7 lot 4
  - One (1) Loading Dock Door
- 18' ceiling height in the warehouse area.
- $24,330\pm$  sf on 2.8 acre lot, zoned IP2
- 2 Deed Spaces, 4 marked parking spaces.
- : \$7,884.20 Condo Fee \$306 per month
  - Master insurance, snow plowing, and landscaping.
  - Immediately. \*no permit info per assessor
- SALE PRICE REDUCED: <del>\$459,000.00</del> \$435,000.00

## 1 PRESIDENTIAL WAY, UNIT 104B, WOBURN, MA

Carbone Commercial Real Estate CarboneRE.com 781.935.5444 © 2018

Plan not drawn to scale.