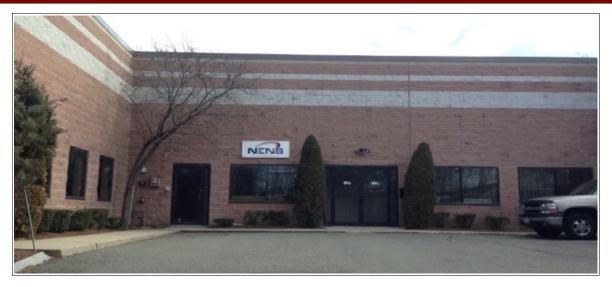

## 1 Presidential Way, Woburn, MA

## For Sale 2,817± SF Industrial Condominium

- Total Space:
- Unit:
- Loading:
- Height:
- Building:
- Parking:
- RE Tax and Condo Fee:
- Condo Fee Includes:
- Available:

- $2,817 \pm sf = 1,947 \pm sf$  plus the mezzanine  $870^* \pm sf$
- Unit 104B, map 4, block 7 lot 4
  - One (1) Loading Dock Door
- 18' ceiling height in the warehouse area.
- $24,330\pm$  sf on 2.8 acre lot, zoned IP2
- 2 Deed Spaces, 4 marked parking spaces.
- : \$7,884.20 Condo Fee \$306 per month
  - Master insurance, snow plowing, and landscaping.
  - Immediately. \*no permit info per assessor
- SALE PRICE REDUCED: <del>\$459,000.00</del> \$435,000.00