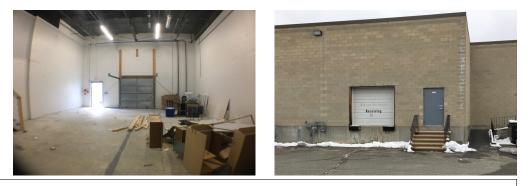

## For Sale 2,817± SF Industrial Condominium

- Total Space:
- Unit:
- Loading:
- Height:
- Building:
- Parking:
- RE Tax and Condo Fee:
- Condo Fee Includes:
- Available:

- $2,817 \pm sf = 1,947 \pm sf$  plus the mezzanine  $870^* \pm sf$
- Unit 104B, map 4, block 7 lot 4
  - One (1) Loading Dock Door
- 18' ceiling height in the warehouse area.
- $24,330\pm$  sf on 2.8 acre lot, zoned IP2
- 2 Deed Spaces, 4 marked parking spaces.
- : \$7,884.20 Condo Fee \$306 per month
  - Master insurance, snow plowing, and landscaping.
  - Immediately. \*no permit info per assessor
- SALE PRICE REDUCED: <del>\$459,000.00</del> \$435,000.00