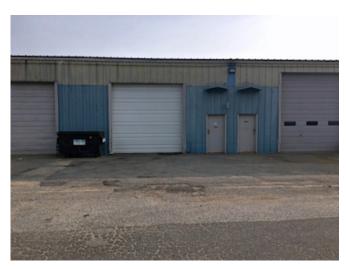

## 1,450 +/- Industrial Garage

- 1,450 +/- sf plus 350 +/- mezzanine
- Parking: 25' x 99' unpaved deeded parking area
- 12' Drive-in door
- Metal building, built 1975
- 1 Restroom
- Septic
- No heating system; natural gas available
- Zoned:
- Book 29706 / Page 37
- Mblu: R1 / 11 / A7