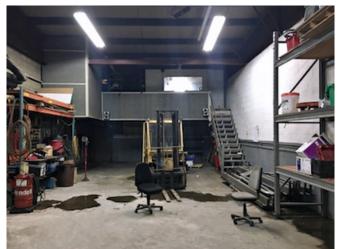

## 1,450 +/- Industrial Garage

- 1,450 +/- sf plus 350 +/- mezzanine
- Parking: 25' x 99' unpaved deeded parking area
- 12' Drive-in door
- Metal building, built 1975
- 1 Restroom
- Septic
- No heating system; natural gas available
- Zoned:
- Book 29706 / Page 37
- Mblu: R1 / 11 / A7