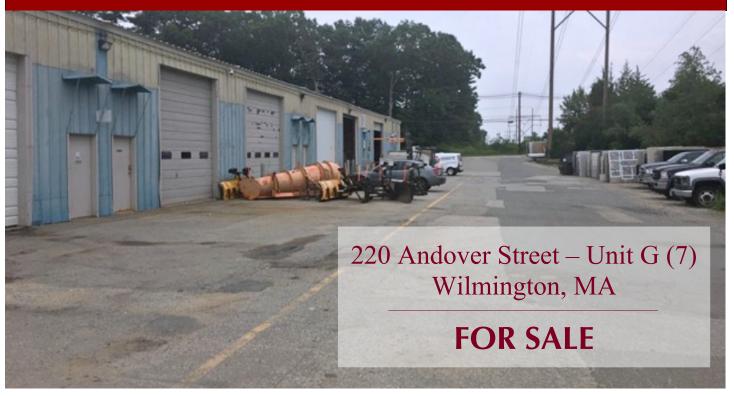

## 1,450 +/- Industrial Garage

- 1,450 +/- sf plus 350 +/- mezzanine
- Parking: 25' x 99' unpaved deeded parking area
- 12' Drive-in door
- Metal building, built 1975
- 1 Restroom
- Septic
- No heating system; natural gas available
- Zoned:
- Book 29706 / Page 37
- Mblu: R1 / 11 / A7

## 200 Andover Street, Wilmington, MA