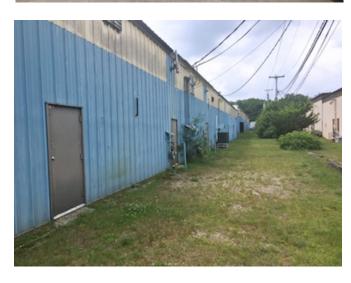

## 1,450 +/- Industrial Garage

- 1,450 +/- sf plus 350 +/- mezzanine
- Parking: 25' x 99' unpaved deeded parking area
- 12' Drive-in door
- Metal building, built 1975
- 1 Restroom
- Septic
- No heating system; natural gas available
- Zoned:
- Book 29706 / Page 37
- Mblu: R1 / 11 / A7