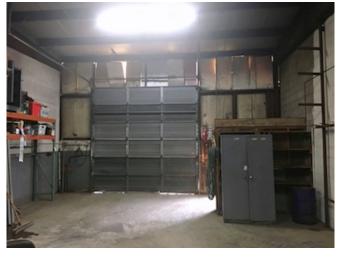

## 1,450 +/- Industrial Garage

- 1,450 +/- sf plus 350 +/- mezzanine
- Parking: 25' x 99' unpaved deeded parking area
- 12' Drive-in door
- Metal building, built 1975
- 1 Restroom
- Septic
- No heating system; natural gas available
- Zoned:
- Book 29706 / Page 37
- Mblu: R1 / 11 / A7