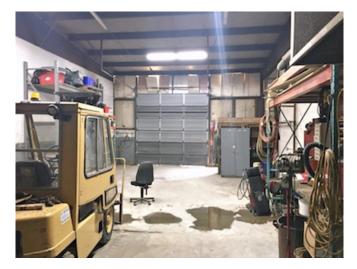

## 1,450 +/- Industrial Garage

- 1,450 +/- sf plus 350 +/- mezzanine
- Parking: 25' x 99' unpaved deeded parking area
- 12' Drive-in door
- Metal building, built 1975
- 1 Restroom
- Septic
- No heating system; natural gas available
- Zoned:
- Book 29706 / Page 37
- Mblu: R1 / 11 / A7