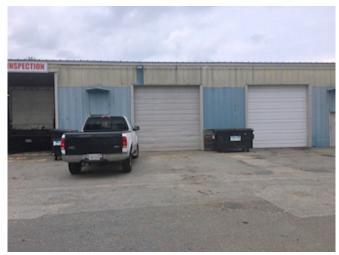

## 1,450 +/- Industrial Garage

- 1,450 +/- sf plus 350 +/- mezzanine
- Parking: 25' x 99' unpaved deeded parking area
- 12' Drive-in door
- Metal building, built 1975
- 1 Restroom
- Septic
- No heating system; natural gas available
- Zoned:
- Book 29706 / Page 37
- Mblu: R1 / 11 / A7