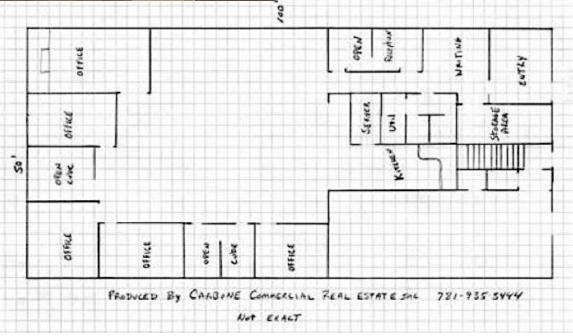

## First Floor Office - Exposed Industrial Ceiling & Wood Beam Design

- 4,000 +/- sf Office
- First floor, lower level, rear entrance
- Renovated wood beam design
- Ceiling: Exposed industrial metal & duct work. 10'H clear
- 5 private offices, 5 semi-private office areas, and open space
- 2 Restrooms, kitchen, server room
- Parking: 21 building spaces; approx. 9 spaces available for this unit
- Zoned: I-G
- \$4,000 per month plus utilities