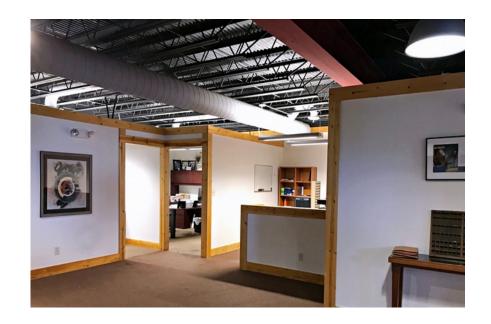

## First Floor Office - Exposed Industrial Ceiling & Wood Beam Design

- 4,000 +/- sf Office
- First floor, lower level, rear entrance
- Renovated wood beam design
- Ceiling: Exposed industrial metal & duct work. 10'H clear
- 5 private offices, 5 semi-private office areas, and open space
- 2 Restrooms, kitchen, server room
- Parking: 21 building spaces; approx. 9 spaces available for this unit
- Zoned: I-G
- \$4,000 per month plus utilities