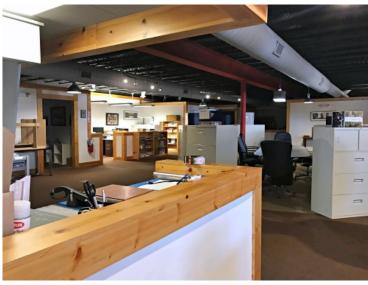

## First Floor Office - Exposed Industrial Ceiling & Wood Beam Design

- 4,000 +/- sf Office
- First floor, lower level, rear entrance
- Renovated wood beam design
- Ceiling: Exposed industrial metal & duct work. 10'H clear
- 5 private offices, 5 semi-private office areas, and open space
- 2 Restrooms, kitchen, server room
- Parking: 21 building spaces; approx. 9 spaces available for this unit
- Zoned: I-G
- \$4,000 per month plus utilities