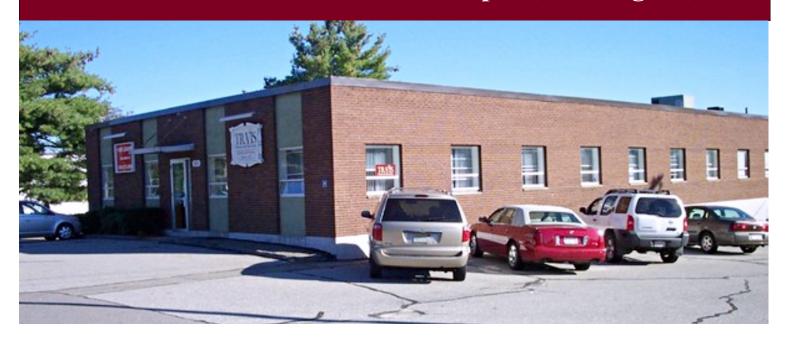

## FOR LEASE: 203 Middlesex Turnpike, Burlington, MA

## First Floor Office - Exposed Industrial Ceiling & Wood Beam Design

- 4,000 +/- sf Office
- First floor, lower level, rear entrance
- Renovated wood beam design
- Ceiling: Exposed industrial metal & duct work. 10'H clear
- 5 private offices, 5 semi-private office areas, and open space
- 2 Restrooms, kitchen, server room
- Parking: 21 building spaces; approx. 9 spaces available for this unit
- Zoned: I-G
- \$4,000 per month plus utilities