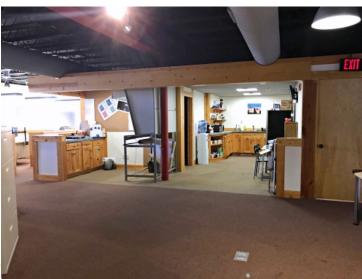

## First Floor Office - Exposed Industrial Ceiling & Wood Beam Design

- 4,000 +/- sf Office
- First floor, lower level, rear entrance
- Renovated wood beam design
- Ceiling: Exposed industrial metal & duct work. 10'H clear
- 5 private offices, 5 semi-private office areas, and open space
- 2 Restrooms, kitchen, server room
- Parking: 21 building spaces; approx. 9 spaces available for this unit
- Zoned: I-G
- \$4,000 per month plus utilities