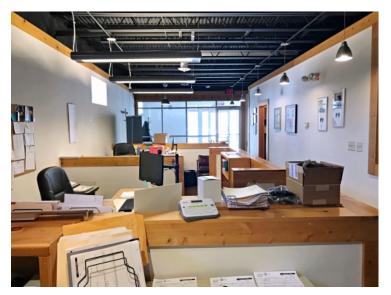

## First Floor Office - Exposed Industrial Ceiling & Wood Beam Design

- 4,000 +/- sf Office
- First floor, lower level, rear entrance
- Renovated wood beam design
- Ceiling: Exposed industrial metal & duct work. 10'H clear
- 5 private offices, 5 semi-private office areas, and open space
- 2 Restrooms, kitchen, server room
- Parking: 21 building spaces; approx. 9 spaces available for this unit
- Zoned: I-G
- \$4,000 per month plus utilities