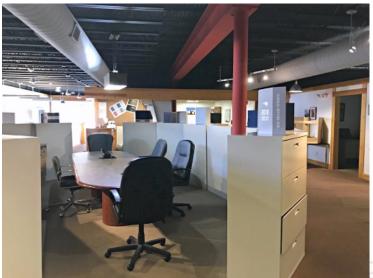

## First Floor Office - Exposed Industrial Ceiling & Wood Beam Design

- 4,000 +/- sf Office
- First floor, lower level, rear entrance
- Renovated wood beam design
- Ceiling: Exposed industrial metal & duct work. 10'H clear
- 5 private offices, 5 semi-private office areas, and open space
- 2 Restrooms, kitchen, server room
- Parking: 21 building spaces; approx. 9 spaces available for this unit
- Zoned: I-G
- \$4,000 per month plus utilities