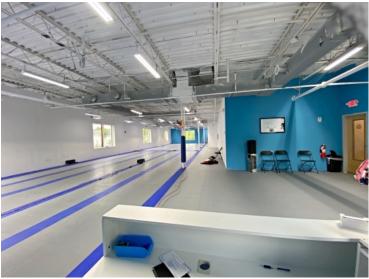

## FLEX SPACE FOR LEASE

- 3,188 +/- sf
- Wide open Flex space
- 9' +/- Ceiling Height
- Lots of natural light, large windows
- Common restrooms in hall
- 2<sup>nd</sup> Floor, handicap accessible
- On-site daytime parking
- Pylon sign placement
- Located 1 miles to Route 3. 1.7 miles to Route 95/128 and the Burlington Mall.
   0.6 miles to the shops at Third Avenue.
- Available now.
- \$18.00 per sf NNN