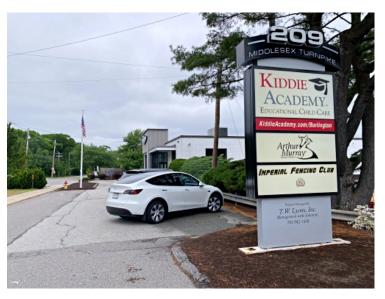

## FLEX SPACE FOR LEASE

- 3,188 +/- sf
- Wide open Flex space
- 9' +/- Ceiling Height
- Lots of natural light, large windows
- Common restrooms in hall
- 2<sup>nd</sup> Floor, handicap accessible
- On-site daytime parking
- Pylon sign placement
- Located 1 miles to Route 3. 1.7 miles to Route 95/128 and the Burlington Mall.
   0.6 miles to the shops at Third Avenue.
- Available now.
- \$18.00 per sf NNN