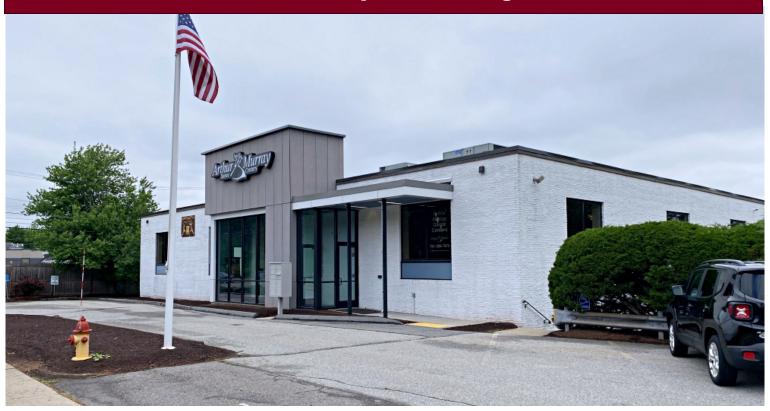

## 209 Middlesex Tpke, Burlington, MA

## FLEX SPACE FOR LEASE

- 3,188 +/- sf
- Wide open Flex space
- 9' +/- Ceiling Height
- Lots of natural light, large windows
- Common restrooms in hall
- 2<sup>nd</sup> Floor, handicap accessible
- On-site daytime parking
- Pylon sign placement
- Located 1 miles to Route 3. 1.7 miles to Route 95/128 and the Burlington Mall.
   0.6 miles to the shops at Third Avenue.
- Available now.
- \$18.00 per sf NNN