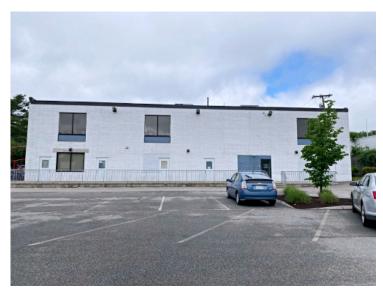

## FLEX SPACE FOR LEASE

- 3,188 +/- sf
- Wide open Flex space
- 9' +/- Ceiling Height
- Lots of natural light, large windows
- Common restrooms in hall
- 2<sup>nd</sup> Floor, handicap accessible
- On-site daytime parking
- Pylon sign placement
- Located 1 miles to Route 3. 1.7 miles to Route 95/128 and the Burlington Mall.
   0.6 miles to the shops at Third Avenue.
- Available now.
- \$18.00 per sf NNN