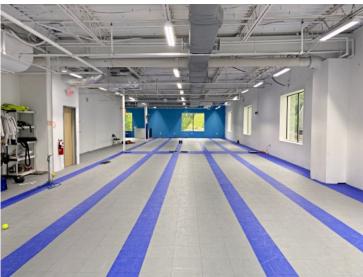

## FLEX SPACE FOR LEASE

- 3,188 +/- sf
- Wide open Flex space
- 9' +/- Ceiling Height
- Lots of natural light, large windows
- Common restrooms in hall
- 2<sup>nd</sup> Floor, handicap accessible
- On-site daytime parking
- Pylon sign placement
- Located 1 miles to Route 3. 1.7 miles to Route 95/128 and the Burlington Mall.
   0.6 miles to the shops at Third Avenue.
- Available now.
- \$18.00 per sf NNN