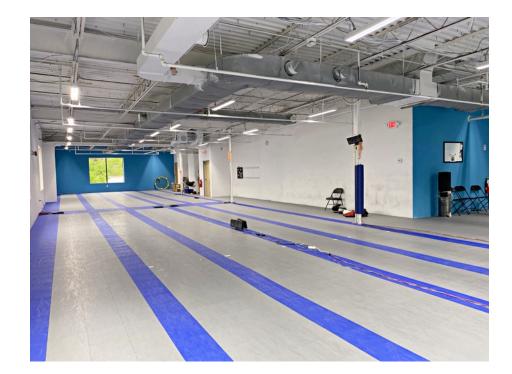

## FLEX SPACE FOR LEASE

- 3,188 +/- sf
- Wide open Flex space
- 9' +/- Ceiling Height
- Lots of natural light, large windows
- Common restrooms in hall
- 2<sup>nd</sup> Floor, handicap accessible
- On-site daytime parking
- Pylon sign placement
- Located 1 miles to Route 3. 1.7 miles to Route 95/128 and the Burlington Mall.
   0.6 miles to the shops at Third Avenue.
- Available now.
- \$18.00 per sf NNN