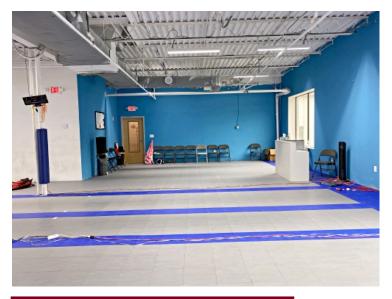

## FLEX SPACE FOR LEASE

- 3,188 +/- sf
- Wide open Flex space
- 9' +/- Ceiling Height
- Lots of natural light, large windows
- Common restrooms in hall
- 2<sup>nd</sup> Floor, handicap accessible
- On-site daytime parking
- Pylon sign placement
- Located 1 miles to Route 3. 1.7 miles to Route 95/128 and the Burlington Mall.
   0.6 miles to the shops at Third Avenue.
- Available now.
- \$18.00 per sf NNN