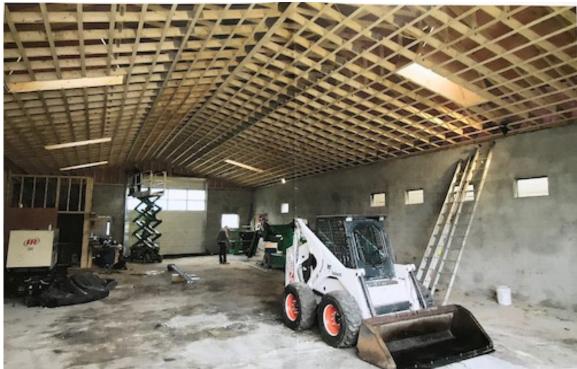

## 3,200 +/- SF Garage on 9,535+/- SF Lot

#### DOWNTOWN WOBURN LOCATION

- 3,200 +/- sf garage
- 9,535 +/- sf total lot (0.218 acres)
- Zoned: B-D (business-downtown)
- Frontage of both Union & Campbell Street
- Outdoor dirt/gravel daytime parking
- Rear drive-in door 14'H x 19'W
- Front drive-in door
- 1 Restroom
- 200 amp electric service
- Gas utility to the building

## 20 Union Street, Woburn, MA