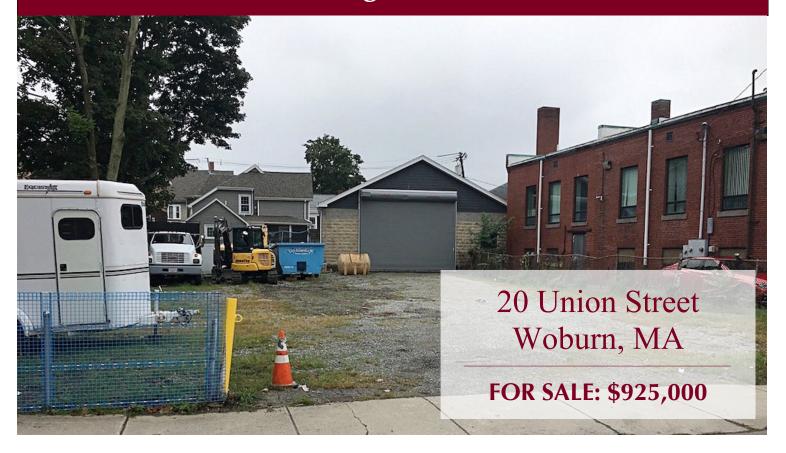

## 3,200 +/- SF Garage on 9,535+/- SF Lot

#### DOWNTOWN WOBURN LOCATION

- 3,200 +/- sf garage
- 9,535 +/- sf total lot (0.218 acres)
- Zoned: B-D (business-downtown)
- Frontage of both Union & Campbell Street
- Outdoor dirt/gravel daytime parking
- Rear drive-in door 14'H x 19'W
- Front drive-in door
- 1 Restroom
- 200 amp electric service
- Gas utility to the building

## 20 Union Street, Woburn, MA