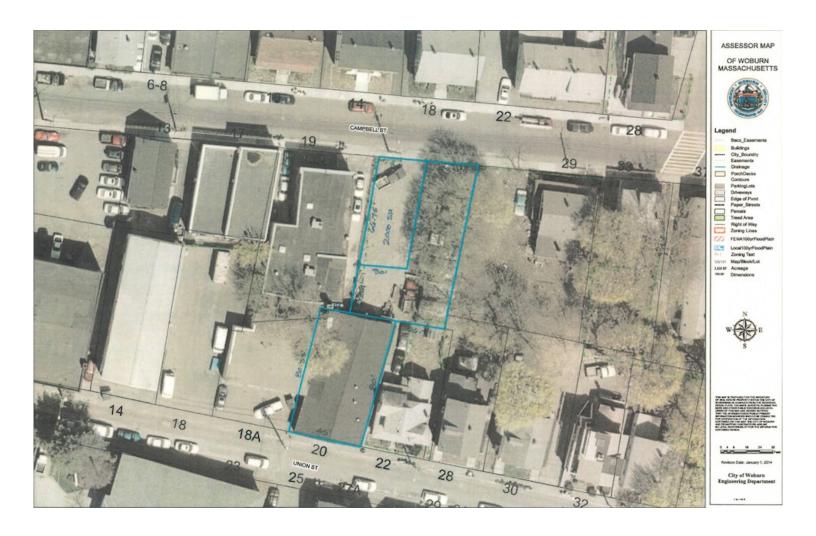

## 20 Union Street, Woburn, MA

The parcel known as 20 Union Street is made up of the property parcels highlighted in blue. All three former parcels now on one deed.

| Address         | Map Block Lot | Deed Reference      |
|-----------------|---------------|---------------------|
| 20 Union Street | 51-06-05      | Book 65491 Page 158 |
| Campbell Street | 43-21-06      | Book 65491 Page 158 |
| Campbell Street | 43-21-07      | Book 65491 Page 158 |