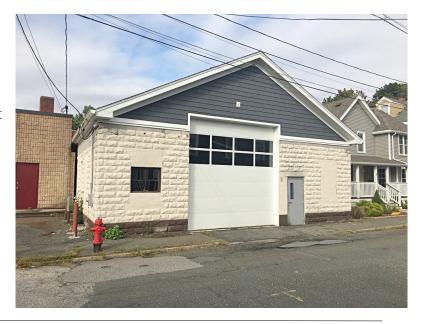

## 3,200 +/- SF Garage on 9,535+/- SF Lot

#### DOWNTOWN WOBURN LOCATION

- 3,200 +/- sf garage
- 9,535 +/- sf total lot (0.218 acres)
- Zoned: B-D (business-downtown)
- Frontage of both Union & Campbell Street
- Outdoor dirt/gravel daytime parking
- Rear drive-in door 14'H x 19'W
- Front drive-in door
- 1 Restroom
- 200 amp electric service
- Gas utility to the building

#### **SPECIFICATIONS**

as of September 12, 2018

| Building Size:               | 3,200 +/- sf                                                                                                                                                   |  |
|------------------------------|----------------------------------------------------------------------------------------------------------------------------------------------------------------|--|
| Total Lot Size:              | 9,535 +/- sf (0.218 acres)                                                                                                                                     |  |
| Built:                       | 1979 (per Assessors)                                                                                                                                           |  |
| Frontage:                    | 45' on Union Street<br>62' on Campbell Street                                                                                                                  |  |
| Parcel 7090 (per Assessors)  | 0.218 acres = 9,535 +/- sf Zone: B-D (business-downtown)  Map Block Lot 1: 51-06-05  Map Block Lot 2: 43-21-06  Map Block Lot 3: 43-21-07  Book 65491 Page 158 |  |
| FY2018 Tax Assessment:       | \$429,200                                                                                                                                                      |  |
| FY2018 Real Estate Tax Rate: | \$24.95 per thousand                                                                                                                                           |  |
| FY2018 Real Estate Taxes:    | \$10,708.54                                                                                                                                                    |  |
| Roof:                        | Asphalt Shingle                                                                                                                                                |  |
| Interior Wall:               | Masonry                                                                                                                                                        |  |
| Utilities:                   | 200 amp; Gas heat fuel available; no heater;<br>Municipal water & sewer                                                                                        |  |
| Sprinkler System:            | No                                                                                                                                                             |  |
| Stories:                     | 1                                                                                                                                                              |  |
| Units:                       | 1                                                                                                                                                              |  |
| Parking:                     | on-site daytime parking; gravel                                                                                                                                |  |