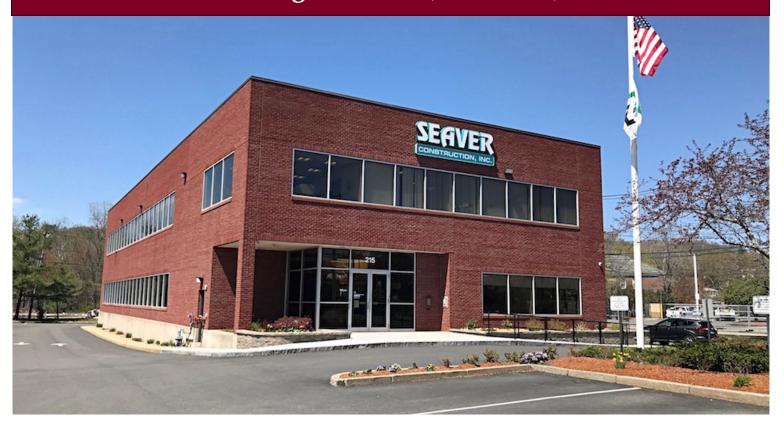

## 215 Lexington Street, Woburn, MA

# FIRST FLOOR OFFICE SPACE FOR LEASE

- 3,300 +/- sf
- First floor, handicap accessible office
- Access to common loading dock
- 3 private office + conference room
- Open bull-pen area
- · Break room with kitchenette
- Pylon street sign on site
- Common on-site, daytime parking
- \$20.00 per sf plus utilities