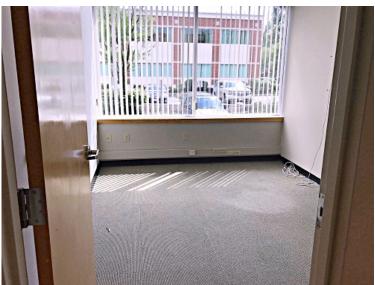

# FIRST FLOOR OFFICE SPACE FOR LEASE

- 3,300 +/- sf
- First floor, handicap accessible office
- Access to common loading dock
- 3 private office + conference room
- Open bull-pen area
- · Break room with kitchenette
- Pylon street sign on site
- Common on-site, daytime parking
- \$20.00 per sf plus utilities