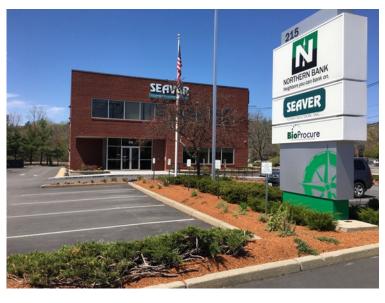

## 215 Lexington Street, Woburn, MA

# FIRST FLOOR OFFICE SPACE FOR LEASE

- 3,300 +/- sf
- First floor, handicap accessible office
- Access to common loading dock
- 3 private office + conference room
- Open bull-pen area
- · Break room with kitchenette
- Pylon street sign on site
- Common on-site, daytime parking
- \$20.00 per sf plus utilities