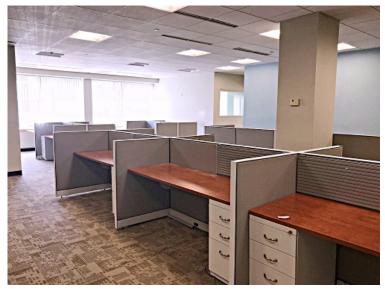

# FIRST FLOOR OFFICE SPACE FOR LEASE

- 3,300 +/- sf
- First floor, handicap accessible office
- Access to common loading dock
- 3 private office + conference room
- Open bull-pen area
- · Break room with kitchenette
- Pylon street sign on site
- Common on-site, daytime parking
- \$20.00 per sf plus utilities