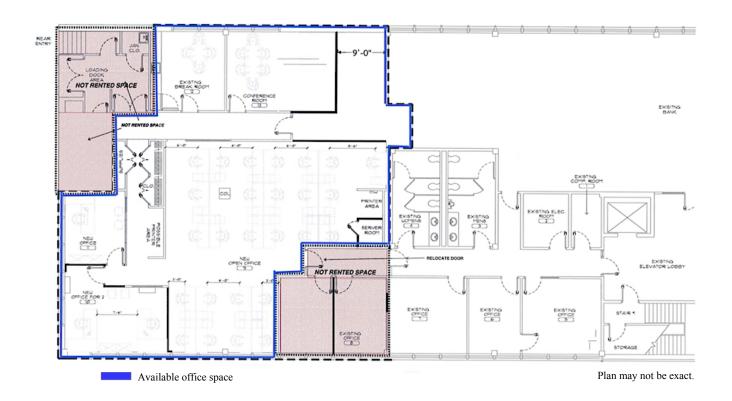

# FIRST FLOOR OFFICE SPACE FOR LEASE

- 3,300 +/- sf
- First floor, handicap accessible office
- Access to common loading dock
- 3 private office + conference room
- Open bull-pen area
- · Break room with kitchenette
- Pylon street sign on site
- Common on-site, daytime parking
- \$20.00 per sf plus utilities

### 215 LEXINGTON STREET, WOBURN, MA