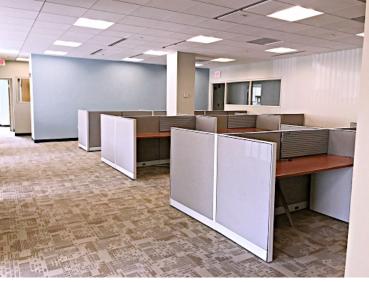

# FIRST FLOOR OFFICE SPACE FOR LEASE

- 3,300 +/- sf
- First floor, handicap accessible office
- Access to common loading dock
- 3 private office + conference room
- Open bull-pen area
- · Break room with kitchenette
- Pylon street sign on site
- Common on-site, daytime parking
- \$20.00 per sf plus utilities