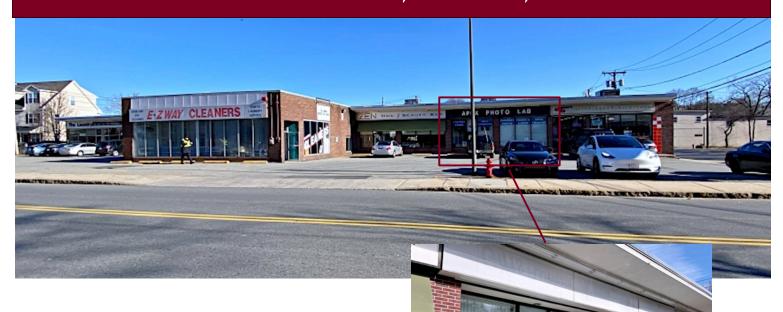

## 223 Main Street, Woburn, MA

## **RETAIL SPACE FOR LEASE**

- 1,680 +/- sf Retail space
- Large glass windows in the front
- High drop ceiling throughout 10'+
- Sinks
- 2 Accessible restrooms
- Air conditioned
- Rear exit door
- Zoned: B-N
- Located at the corner of Route 38 and Green Street
- Shared, front on-site daytime parking
- \$3,200 per month plus Real Estate tax (est. \$212/mo.), parking lot maintenance, and utilities\*

## 223 MAIN STREET, WOBURN, MA

Plan not drawn to scale. Plan may not be exact.