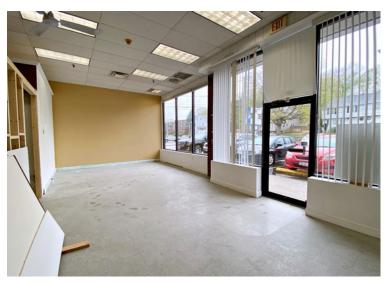

## **RETAIL SPACE FOR LEASE**

- 1,680 +/- sf Retail space
- Large glass windows in the front
- High drop ceiling throughout 10'+
- Sinks
- 2 Accessible restrooms
- Air conditioned
- Rear exit door
- Zoned: B-N
- Located at the corner of Route 38 and Green Street
- Shared, front on-site daytime parking
- \$3,200 per month plus Real Estate tax (est. \$212/mo.), parking lot maintenance, and utilities\*