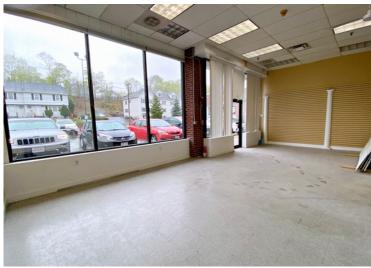

## **RETAIL SPACE FOR LEASE**

- 1,680 +/- sf Retail space
- Large glass windows in the front
- High drop ceiling throughout 10'+
- Sinks
- 2 Accessible restrooms
- Air conditioned
- Rear exit door
- Zoned: B-N
- Located at the corner of Route 38 and Green Street
- Shared, front on-site daytime parking
- \$3,200 per month plus Real Estate tax (est. \$212/mo.), parking lot maintenance, and utilities\*