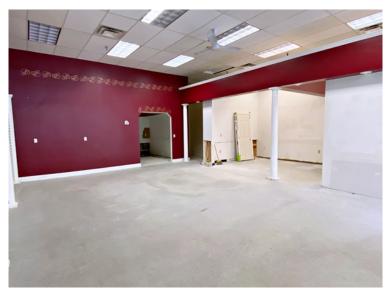

## **RETAIL SPACE FOR LEASE**

- 1,680 +/- sf Retail space
- Large glass windows in the front
- High drop ceiling throughout 10'+
- Sinks
- 2 Accessible restrooms
- Air conditioned
- Rear exit door
- Zoned: B-N
- Located at the corner of Route 38 and Green Street
- Shared, front on-site daytime parking
- \$3,200 per month plus Real Estate tax (est. \$212/mo.), parking lot maintenance, and utilities\*