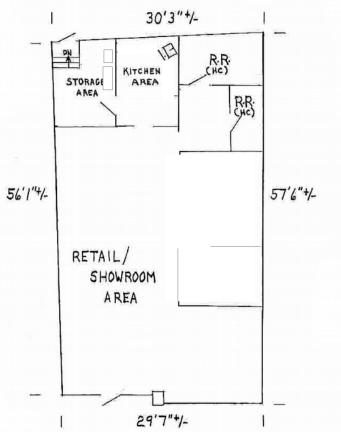

ghout 10'+
- Sinks
- 2 Accessible restrooms
- Air conditioned
- Rear exit door
- Zoned: B-N
- Located at the corner of Route 38 and Green Street
- Shared, front on-site daytime parking
- \$3,200 per month plus Real Estate tax (est. \$212/mo.), parking lot maintenance, and utilities\*

\*Lease may be written up as gross or net. This is a sub-lease.



## CARBONE Commercial Real Estate, Inc.

All information furnished is from sources deemed reliable, but no warranty or representation is made as to the accuracy thereof, and the same is presented subject to errors, omissions, change of price, rental or other conditions, prior sale or lease, or withdrawal without notice. Copyright © 2023 Carbone Commercial Real Estate, Inc., agent of the Owner/Lessor.

## 223 MAIN STREET, WOBURN, MA













Plan not drawn to scale. Plan may not be exact.