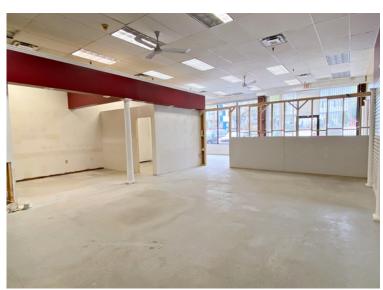

## **RETAIL SPACE FOR LEASE**

- 1,680 +/- sf Retail space
- Large glass windows in the front
- High drop ceiling throughout 10'+
- Sinks
- 2 Accessible restrooms
- Air conditioned
- Rear exit door
- Zoned: B-N
- Located at the corner of Route 38 and Green Street
- Shared, front on-site daytime parking
- \$3,200 per month plus Real Estate tax (est. \$212/mo.), parking lot maintenance, and utilities\*