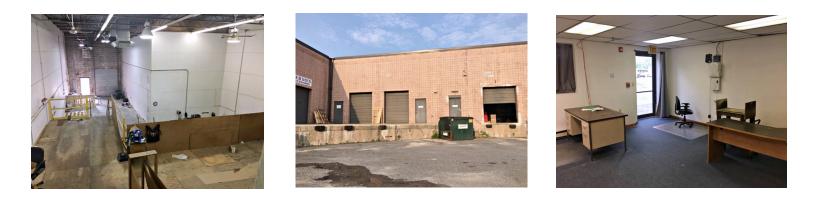

#### **UNIT 5:**

- 3,740 +/-sf
- Includes 3,075 +/- sf warehouse and 665 +/- sf office
- 1 dock with overhead loading door
- Approx. 20' ceilings
- 2 finished offices; 2 restrooms
- On-site daytime parking
- \$4,000 per month plus utilities

#### **UNIT 7:**

- 3,900 +/-sf
- Includes 2,515 +/- sf warehouse And 1,385 +/- sf office
- 1 dock with overhead loading door
- Approx. 20' ceilings
- Finished office space; 2 restrooms
- On-site daytime parking
- \$3,500 per month plus utilities