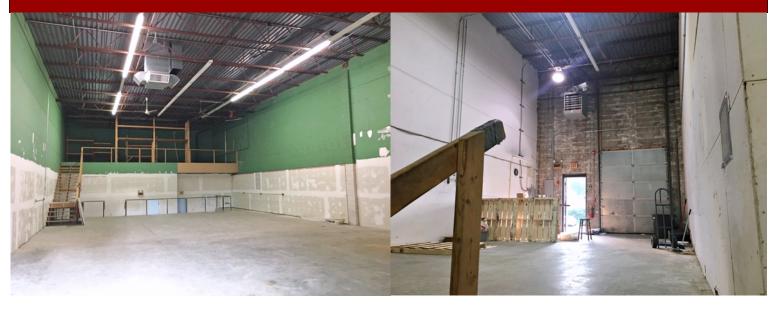

#### **UNIT 5:**

- 3,740 +/-sf
- Includes 3,075 +/- sf warehouse and 665 +/- sf office
- 1 dock with overhead loading door
- Approx. 20' ceilings
- 2 finished offices; 2 restrooms
- On-site daytime parking
- \$4,000 per month plus utilities

#### **UNIT 7:**

- 3,900 +/-sf
- Includes 2,515 +/- sf warehouse And 1,385 +/- sf office
- 1 dock with overhead loading door
- Approx. 20' ceilings
- Finished office space; 2 restrooms
- On-site daytime parking
- \$3,500 per month plus utilities