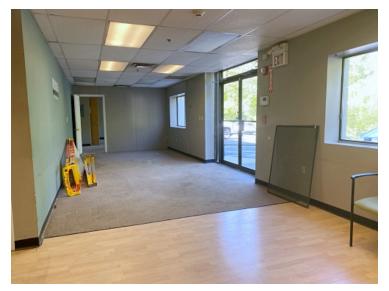

## **INDUSTRIAL FOR LEASE**

- 6,176 +/- sf Industrial warehouse space
- 18'H clear
- 1 Overhead door (12<sup>1</sup>H) with loading dock
- 1 Overhead door (12'H) with dock + ground level loading
- Plywood floor mezzanine above office for light storage
- 5 Private offices/conference, reception, 4 restrooms
- Zoned: General Industrial
- Gas Heat;
- Rooftop HVAC units
- \$18.50 per sf NNN