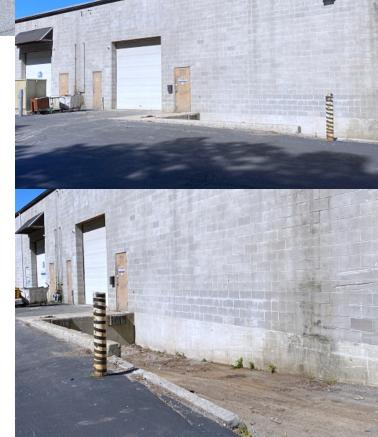

## 271 Salem Street, Woburn, MA - Unit C-D

## **INDUSTRIAL FOR LEASE**

- 6,176 +/- sf Industrial warehouse space
- 18'H clear
- 1 Overhead door (12<sup>1</sup>H) with loading dock
- 1 Overhead door (12'H) with dock + ground level loading
- Plywood floor mezzanine above office for light storage
- 5 Private offices/conference, reception, 4 restrooms
- Zoned: General Industrial
- Gas Heat;
- Rooftop HVAC units
- \$18.50 per sf NNN