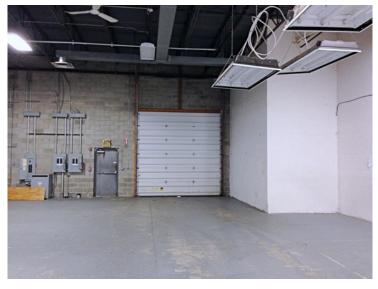

## **INDUSTRIAL FOR LEASE**

- 6,176 +/- sf Industrial warehouse space
- 18'H clear
- 1 Overhead door (12<sup>1</sup>H) with loading dock
- 1 Overhead door (12'H) with dock + ground level loading
- Plywood floor mezzanine above office for light storage
- 5 Private offices/conference, reception, 4 restrooms
- Zoned: General Industrial
- Gas Heat;
- Rooftop HVAC units
- \$18.50 per sf NNN