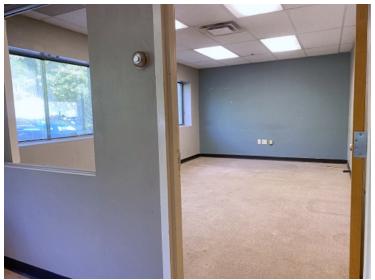

## **INDUSTRIAL FOR LEASE**

- 6,176 +/- sf Industrial warehouse space
- 18'H clear
- 1 Overhead door (12<sup>1</sup>H) with loading dock
- 1 Overhead door (12'H) with dock + ground level loading
- Plywood floor mezzanine above office for light storage
- 5 Private offices/conference, reception, 4 restrooms
- Zoned: General Industrial
- Gas Heat;
- Rooftop HVAC units
- \$18.50 per sf NNN