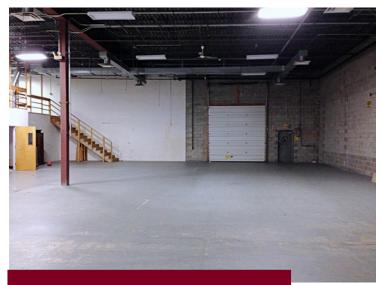

## **INDUSTRIAL FOR LEASE**

- 6,176 +/- sf Industrial warehouse space
- 18'H clear
- 1 Overhead door (12<sup>1</sup>H) with loading dock
- 1 Overhead door (12'H) with dock + ground level loading
- Plywood floor mezzanine above office for light storage
- 5 Private offices/conference, reception, 4 restrooms
- Zoned: General Industrial
- Gas Heat;
- Rooftop HVAC units
- \$18.50 per sf NNN