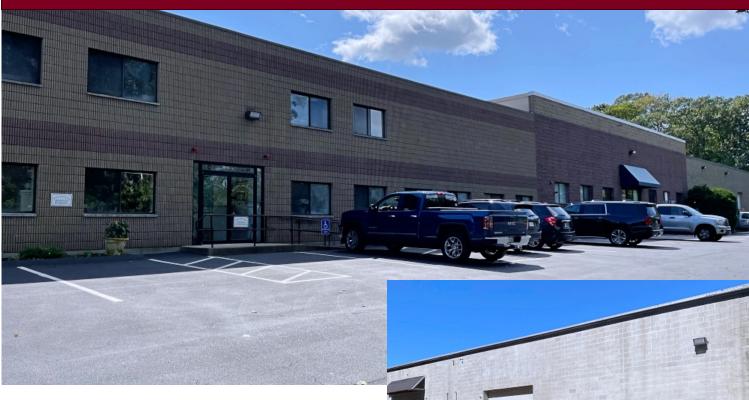

## 271 Salem Street, Woburn, MA - Unit C-D

## **INDUSTRIAL FOR LEASE**

- 6,176 +/- sf Industrial warehouse space
- 18'H clear
- 1 Overhead door (12<sup>1</sup>H) with loading dock
- 1 Overhead door (12'H) with dock + ground level loading
- Plywood floor mezzanine above office for light storage
- 5 Private offices/conference, reception, 4 restrooms
- Zoned: General Industrial
- Gas Heat;
- Rooftop HVAC units
- \$18.50 per sf NNN