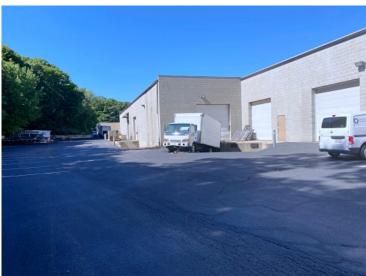

## **INDUSTRIAL FOR LEASE**

- 6,176 +/- sf Industrial warehouse space
- 18'H clear
- 1 Overhead door (12<sup>1</sup>H) with loading dock
- 1 Overhead door (12'H) with dock + ground level loading
- Plywood floor mezzanine above office for light storage
- 5 Private offices/conference, reception, 4 restrooms
- Zoned: General Industrial
- Gas Heat;
- Rooftop HVAC units
- \$18.50 per sf NNN