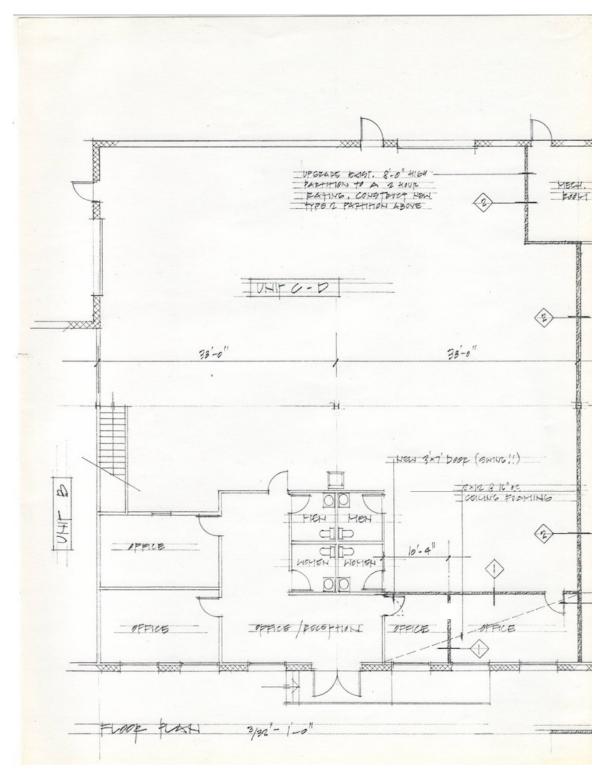

erhead door (12<sup>1</sup>H) with loading dock
- 1 Overhead door (12'H) with dock + ground level loading
- Plywood floor mezzanine above office for light storage
- 5 Private offices/conference, reception, 4 restrooms
- Zoned: General Industrial
- Gas Heat;
- Rooftop HVAC units
- \$18.50 per sf NNN



Edward Carbone, CCIM 781.935.5444 (o) 978.930.1579 (c)

Edward@CarboneRE.com
CarboneRE.com

## CARBONE Commercial Real Estate, Inc.

All information furnished is from sources deemed reliable, but no warranty or representation is made as to the accuracy thereof, and the same is presented subject to errors, omissions, change of price, rental or other conditions, prior sale or lease, or withdrawal without notice. Copyright © 2022 Carbone Commercial Real Estate, Inc., agent of the Owner/Lessor.



Plan may not be exact.

## 271 Salem Street, Woburn, MA – Unit C-D













781.935.5444 CarboneRE.com

CARBONE Commercial Real Estate, Inc.