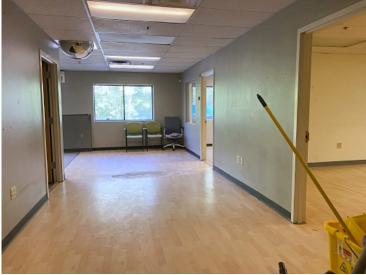

## **INDUSTRIAL FOR LEASE**

- 6,176 +/- sf Industrial warehouse space
- 18'H clear
- 1 Overhead door (12<sup>1</sup>H) with loading dock
- 1 Overhead door (12'H) with dock + ground level loading
- Plywood floor mezzanine above office for light storage
- 5 Private offices/conference, reception, 4 restrooms
- Zoned: General Industrial
- Gas Heat;
- Rooftop HVAC units
- \$18.50 per sf NNN