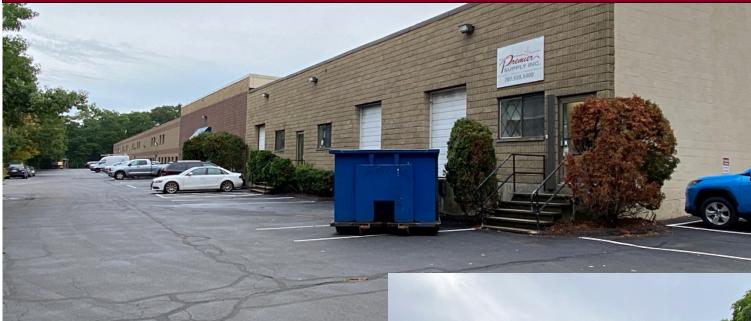

## 271 Salem Street, Woburn, MA - Unit M

## **INDUSTRIAL FOR LEASE**

- 3,000 +/- sf Industrial warehouse space
- 16'H +/- ceiling
- 1 Loading dock with overhead door
- 1 Ground level loading with overhead door
- Gas heat
- Zoned: General Industrial
- \$21.50 per sf NNN