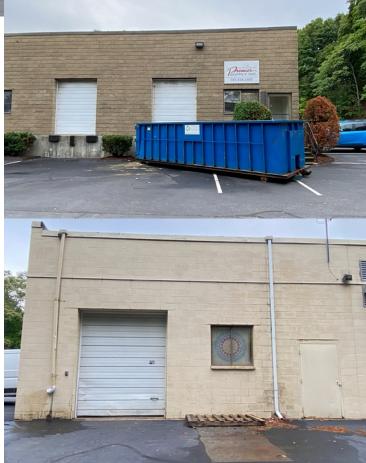

## 271 Salem Street, Woburn, MA - Unit M

## **INDUSTRIAL FOR LEASE**

- 3,000 +/- sf Industrial warehouse space
- 16'H +/- ceiling
- 1 Loading dock with overhead door
- 1 Ground level loading with overhead door
- Gas heat
- Zoned: General Industrial
- \$21.50 per sf NNN