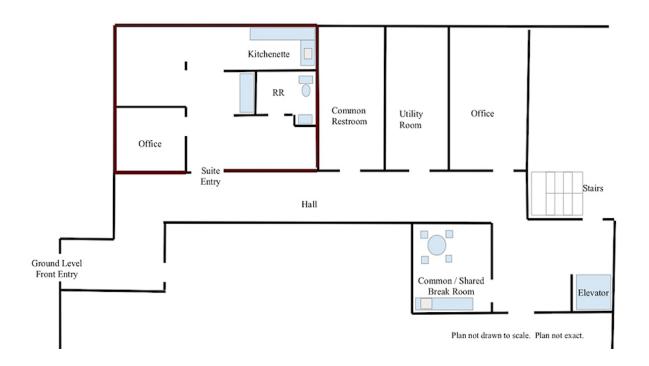

#### **OFFICE FOR LEASE**

- 540 +/- sf
- Reception
- 1 Office + open work area
- Kitchenette with sink & cabinetry
- Sink with eye-wash
- Restroom in unit
- Common / shared break room in hall
- \$1,250 per month plus utilities