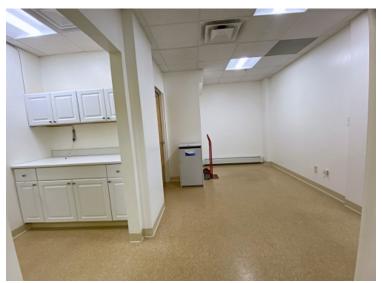

#### **OFFICE FOR LEASE**

- 540 +/- sf
- Reception
- 1 Office + open work area
- Kitchenette with sink & cabinetry
- Sink with eye-wash
- Restroom in unit
- Common / shared break room in hall
- \$1,250 per month plus utilities