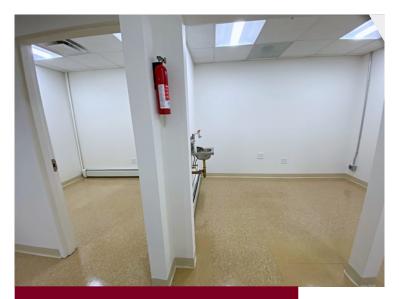

#### **OFFICE FOR LEASE**

- 540 +/- sf
- Reception
- 1 Office + open work area
- Kitchenette with sink & cabinetry
- Sink with eye-wash
- Restroom in unit
- Common / shared break room in hall
- \$1,250 per month plus utilities