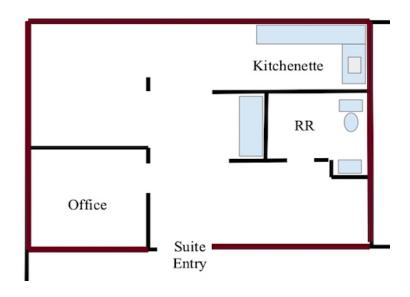

#### **OFFICE FOR LEASE**

- 540 +/- sf
- Reception
- 1 Office + open work area
- Kitchenette with sink & cabinetry
- Sink with eye-wash
- Restroom in unit
- Common / shared break room in hall
- \$1,250 per month plus utilities