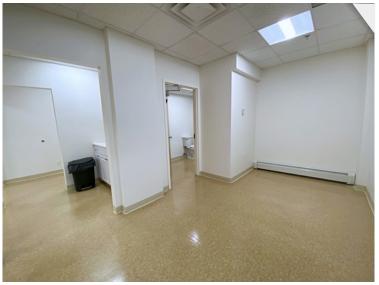

#### **OFFICE FOR LEASE**

- 540 +/- sf
- Reception
- 1 Office + open work area
- Kitchenette with sink & cabinetry
- Sink with eye-wash
- Restroom in unit
- Common / shared break room in hall
- \$1,250 per month plus utilities