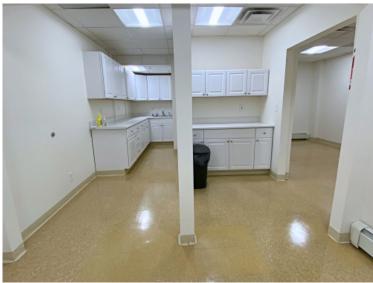

#### **OFFICE FOR LEASE**

- 540 +/- sf
- Reception
- 1 Office + open work area
- Kitchenette with sink & cabinetry
- Sink with eye-wash
- Restroom in unit
- Common / shared break room in hall
- \$1,250 per month plus utilities