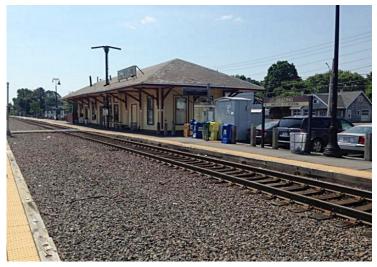

### 1,081 SF Office Condo Across From Train Station



#### **OFFICE CONDO**

- Unit 205: 1,081 +/- sf
- Located in a 2-story, multi-tenant brick building
- 2<sup>nd</sup> Floor office suite
- 1 passenger elevator
- 1 designated parking space
- 5 private offices plus reception area
- · Sign visibility on building exterior
- Available now
- \$2,460 per month plus utilities (real estate taxes & condo fees included in rent)



### CARBONE Commercial Real Estate, Inc.

Your Professional Commercial-Investment Real Estate Source

Contact: Edward Carbone 781-935-5444 Edward@CarboneRE.com www.CarboneRE.com

# 2 Haven Street, Reading, MA











# CARBONE Commercial Real Estate, Inc.

### 2 Haven Street, Reading, MA













# CARBONE Commercial Real Estate, Inc.

Your Professional Commercial-Investment Real Estate Source

Contact: Edward Carbone 781-935-5444 Edward@CarboneRE.com www.CarboneRE.com

#### 2 Haven Street, Reading, MA

#### **FLOORPLAN**

#### 2 HAVEN STREET, READING, MA

**UNIT 205** 



Carbone Commercial Real Estate Carbone RE.com 781.935.5444 © 2018

#### CARBONE Commercial Real Estate, Inc.

Your Professional Commercial-Investment Real Estate Source

Contact: Edward Carbone 781-935-5444 Edward@CarboneRE.com www.CarboneRE.com