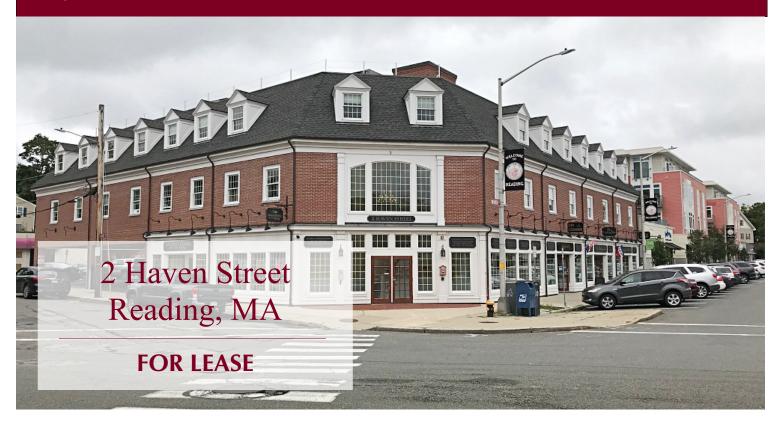

# 2 Haven Street, Reading, MA

### 1,081 SF Office Condo Across From Train Station

#### **OFFICE CONDO**

- Unit 205: 1,081 +/- sf
- Located in a 2-story, multi-tenant brick building
- 2<sup>nd</sup> Floor office suite
- 1 passenger elevator
- 1 designated parking space
- 5 private offices plus reception area
- · Sign visibility on building exterior
- Available now
- \$2,460 per month plus utilities (real estate taxes & condo fees included in rent)