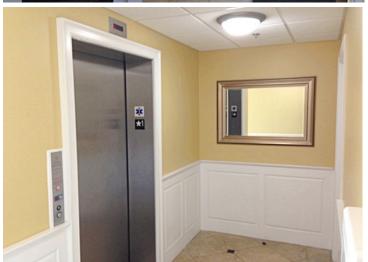

#### **OFFICE CONDO**

- Unit 205: 1,081 +/- sf
- Located in a 2-story, multi-tenant brick building
- 2<sup>nd</sup> Floor office suite
- 1 passenger elevator
- 1 designated parking space
- 5 private offices plus reception area
- · Sign visibility on building exterior
- Available now
- \$2,460 per month plus utilities (real estate taxes & condo fees included in rent)

# 2 Haven Street, Reading, MA

### 2 Haven Street, Reading, MA