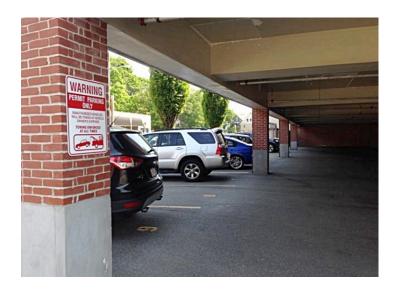

#### **OFFICE CONDO**

- Unit 205: 1,081 +/- sf
- Located in a 2-story, multi-tenant brick building
- 2<sup>nd</sup> Floor office suite
- 1 passenger elevator
- 1 designated parking space
- 5 private offices plus reception area
- · Sign visibility on building exterior
- Available now
- \$2,460 per month plus utilities (real estate taxes & condo fees included in rent)