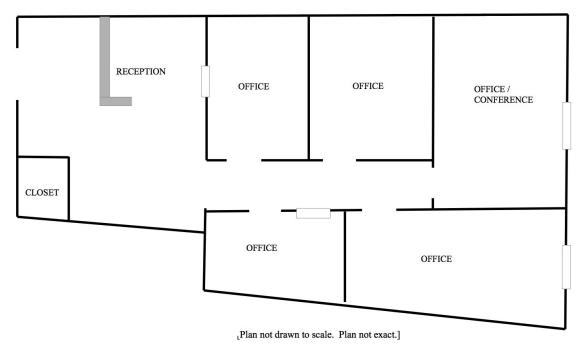

- 1 designated parking space
- 5 private offices plus reception area
- · Sign visibility on building exterior
- Available now
- \$2,460 per month plus utilities (real estate taxes & condo fees included in rent)



### CARBONE Commercial Real Estate, Inc.

Your Professional Commercial-Investment Real Estate Source

Contact: Edward Carbone 781-935-5444 Edward@CarboneRE.com www.CarboneRE.com

# 2 Haven Street, Reading, MA











# CARBONE Commercial Real Estate, Inc.

### 2 Haven Street, Reading, MA













# CARBONE Commercial Real Estate, Inc.

Your Professional Commercial-Investment Real Estate Source

Contact: Edward Carbone 781-935-5444 Edward@CarboneRE.com www.CarboneRE.com

#### 2 Haven Street, Reading, MA

#### **FLOORPLAN**

#### 2 HAVEN STREET, READING, MA

**UNIT 205** 



Carbone Commercial Real Estate Carbone RE.com 781.935.5444 © 2018

#### CARBONE Commercial Real Estate, Inc.

Your Professional Commercial-Investment Real Estate Source

Contact: Edward Carbone 781-935-5444 Edward@CarboneRE.com www.CarboneRE.com