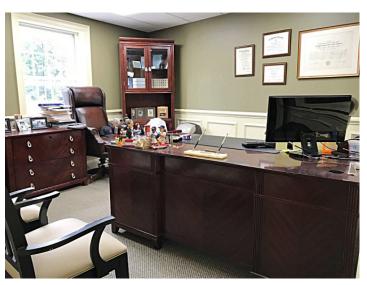

#### **OFFICE CONDO**

- Unit 205: 1,081 +/- sf
- Located in a 2-story, multi-tenant brick building
- 2<sup>nd</sup> Floor office suite
- 1 passenger elevator
- 1 designated parking space
- 5 private offices plus reception area
- · Sign visibility on building exterior
- Available now
- \$2,460 per month plus utilities (real estate taxes & condo fees included in rent)