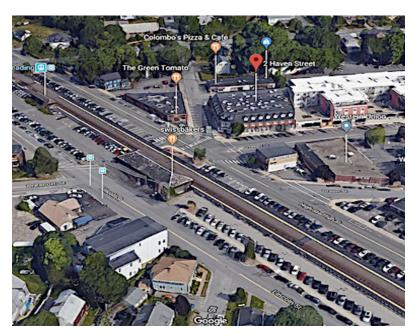

### 1,081 SF Office Condo Across From Train Station



#### **OFFICE CONDO**

- Unit 205: 1,081 +/- sf
- Located in a 2-story, multi-tenant brick building
- 2<sup>nd</sup> Floor office suite
- 1 passenger elevator
- 1 designated parking space
- 5 private offices plus reception area
- · Sign visibility on building exterior
- Available now
- \$2,460 per month plus utilities (real estate taxes & condo fees included in rent)



### CARBONE Commercial Real Estate, Inc.

Your Professional Commercial-Investment Real Estate Source

Contact: Edward Carbone 781-935-5444 Edward@CarboneRE.com www.CarboneRE.com

# 2 Haven Street, Reading, MA











# CARBONE Commercial Real Estate, Inc.

### 2 Haven Street, Reading, MA













# CARBONE Commercial Real Estate, Inc.

Your Professional Commercial-Investment Real Estate Source

Contact: Edward Carbone 781-935-5444 Edward@CarboneRE.com www.CarboneRE.com

#### 2 Haven Street, Reading, MA

#### **FLOORPLAN**

#### 2 HAVEN STREET, READING, MA

**UNIT 205** 



Carbone Commercial Real Estate Carbone RE.com 781.935.5444 © 2018

#### CARBONE Commercial Real Estate, Inc.

Your Professional Commercial-Investment Real Estate Source

Contact: Edward Carbone 781-935-5444 Edwa