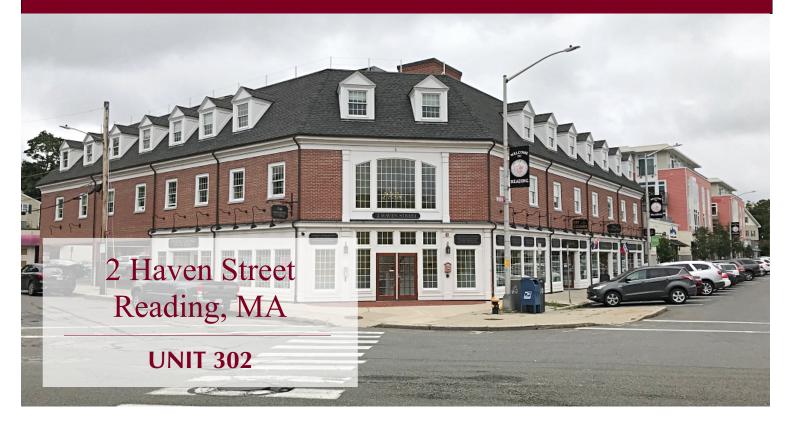

## 839 +/- SF Office Suite Across From Train Station

## FOR LEASE

- Unit 302: 839 +/- sf
- Located in a 2-story, multi-tenant, professional building
- 3<sup>rd</sup> Floor office suite
- 1 passenger elevator
- 3-room suite
- Available now
- \$1,550 per month + utilities (3-5 year lease); \$1,800 per month + util (1-2 year lease)

## 2 Haven Street, Reading, MA

Edward Carbone, CCIM 781.935.5444 (o) 978.930.1579 (c) Edward@CarboneRE.com CarboneRE.com

CARBONE Commercial Real Estate, Inc.