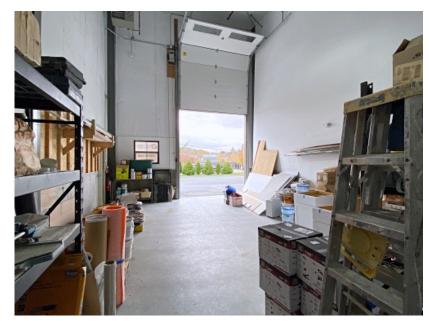

## **INDUSTRIAL GARAGE BAY FOR LEASE**

- 1,000 +/- sf end unit
- Includes 200 +/-sf mezzanine office
- 12' Overhead Drive-In Door
- 22-24' Ceiling
- Floor drain
- 1 Restroom
- Gas fired heating system
- 200 amp electric service
- Daytime Parking: 1-2 vehicles per bay
- Located 1.2 miles to Route 93/Montvale Avenue and 1.1 miles to Route 95/128/93 Interchange.
- Available April 1, 2023
- \$2,200 per month plus gas & electric (2-year minimum lease term. 3% annual rent increases)

Edward Carbone, CCIM 781.935.5444 (o) 978.930.1579 (c) Edward@CarboneRE.com CarboneRE.com

Photo may not be of exact unit.