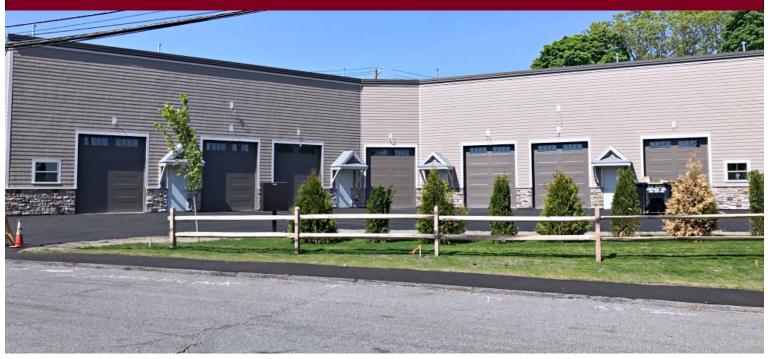

## 2 Walnut Hill Park, Woburn, MA

## **INDUSTRIAL GARAGE BAY FOR LEASE**

- 1,000 +/- sf end unit
- Includes 200 +/-sf mezzanine office
- 12' Overhead Drive-In Door
- 22-24' Ceiling
- Floor drain
- 1 Restroom
- Gas fired heating system
- 200 amp electric service
- Daytime Parking: 1-2 vehicles per bay
- Located 1.2 miles to Route 93/Montvale Avenue and 1.1 miles to Route 95/128/93 Interchange.
- Available April 1, 2023
- \$2,200 per month plus gas & electric (2-year minimum lease term. 3% annual rent increases)