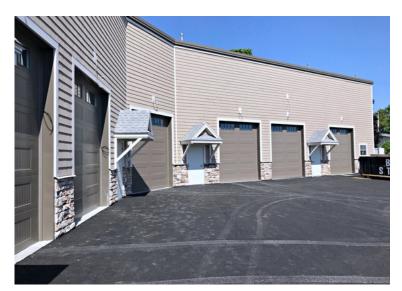

## FOR LEASE: 2 Walnut Hill Park, Woburn, MA

- 800 +/- sf end unit
- Unit 1: \$2,000 per month plus gas & electric
- Mezzanine
- 12' Overhead Drive-In Door
- 22-24' Ceiling
- Restroom
- Floor Drains
- Gas Heat
- Daytime Parking: 1-2 vehicles per bay
- Located 1.2 miles to Route 93/Montvale Avenue and 1.1 miles to the Route 95/128/93 Interchange.

## 2 Walnut Hill Park, Woburn, MA