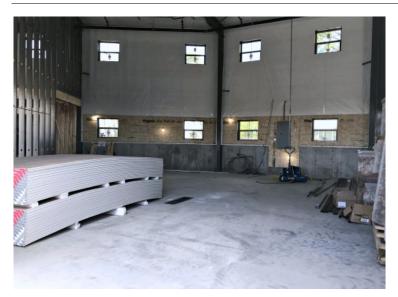

## FOR LEASE: 2 Walnut Hill Park, Woburn, MA

- 800 +/- sf end unit
- Unit 1: \$2,000 per month plus gas & electric
- Mezzanine
- 12' Overhead Drive-In Door
- 22-24' Ceiling
- Restroom
- Floor Drains
- Gas Heat
- Daytime Parking: 1-2 vehicles per bay
- Located 1.2 miles to Route 93/Montvale Avenue and 1.1 miles to the Route 95/128/93 Interchange.

## 2 Walnut Hill Park, Woburn, MA