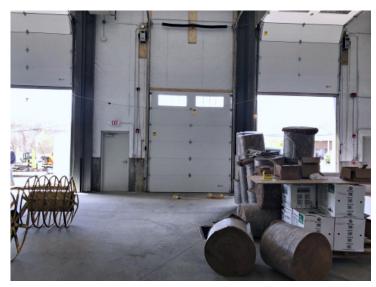

## FOR LEASE: 2 Walnut Hill Park, Woburn, MA

- 800 +/- sf end unit
- Unit 1: \$2,000 per month plus gas & electric
- Mezzanine
- 12' Overhead Drive-In Door
- 22-24' Ceiling
- Restroom
- Floor Drains
- Gas Heat
- Daytime Parking: 1-2 vehicles per bay
- Located 1.2 miles to Route 93/Montvale Avenue and 1.1 miles to the Route 95/128/93 Interchange.

## 2 Walnut Hill Park, Woburn, MA