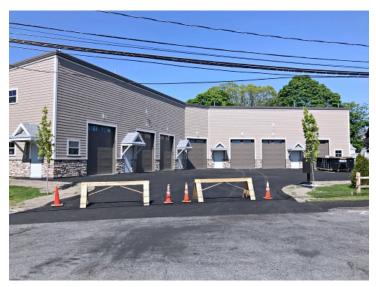

## FOR LEASE: 2 Walnut Hill Park, Woburn, MA

- 800 +/- sf end unit
- Unit 1: \$2,000 per month plus gas & electric
- Mezzanine
- 12' Overhead Drive-In Door
- 22-24' Ceiling
- Restroom
- Floor Drains
- Gas Heat
- Daytime Parking: 1-2 vehicles per bay
- Located 1.2 miles to Route 93/Montvale Avenue and 1.1 miles to the Route 95/128/93 Interchange.

## 2 Walnut Hill Park, Woburn, MA