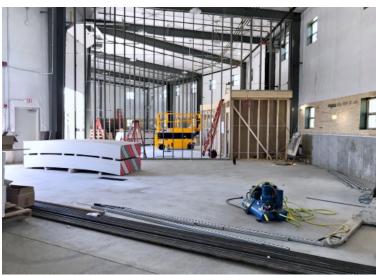

## FOR LEASE: 2 Walnut Hill Park, Woburn, MA

- 800 +/- sf end unit
- Unit 1: \$2,000 per month plus gas & electric
- Mezzanine
- 12' Overhead Drive-In Door
- 22-24' Ceiling
- Restroom
- Floor Drains
- Gas Heat
- Daytime Parking: 1-2 vehicles per bay
- Located 1.2 miles to Route 93/Montvale Avenue and 1.1 miles to the Route 95/128/93 Interchange.

## 2 Walnut Hill Park, Woburn, MA