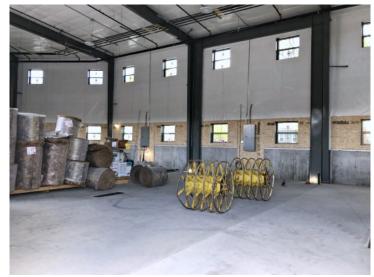

## FOR LEASE: 2 Walnut Hill Park, Woburn, MA

- 800 +/- sf end unit
- Unit 1: \$2,000 per month plus gas & electric
- Mezzanine
- 12' Overhead Drive-In Door
- 22-24' Ceiling
- Restroom
- Floor Drains
- Gas Heat
- Daytime Parking: 1-2 vehicles per bay
- Located 1.2 miles to Route 93/Montvale Avenue and 1.1 miles to the Route 95/128/93 Interchange.

## 2 Walnut Hill Park, Woburn, MA