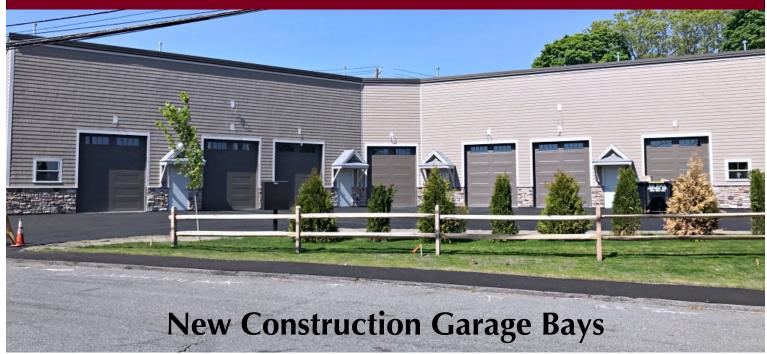

## FOR LEASE: 2 Walnut Hill Park, Woburn, MA

- 800 +/- sf end unit
- Unit 1: \$2,000 per month plus gas & electric
- Mezzanine
- 12' Overhead Drive-In Door
- 22-24' Ceiling
- Restroom
- Floor Drains
- Gas Heat
- Daytime Parking: 1-2 vehicles per bay
- Located 1.2 miles to Route 93/Montvale Avenue and 1.1 miles to the Route 95/128/93 Interchange.

## 2 Walnut Hill Park, Woburn, MA