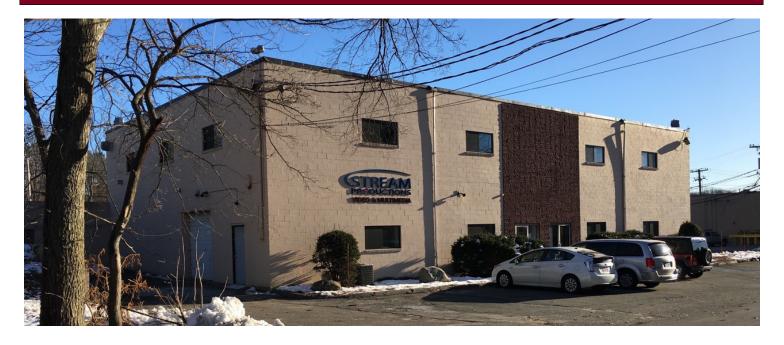

## 2 Cedar Street Woburn, MA

## 3,000 SF First Floor Office Suite For Lease

- 3,000 SF for Lease
- Office or Industrial
- Ground level loading door
- 5 Offices
- 1 Conference room
- Kitchenette
- 2 restrooms
- 1 Storage closet
- 9-10' drop ceilings
- On-site, daytime parking for 7 vehicles