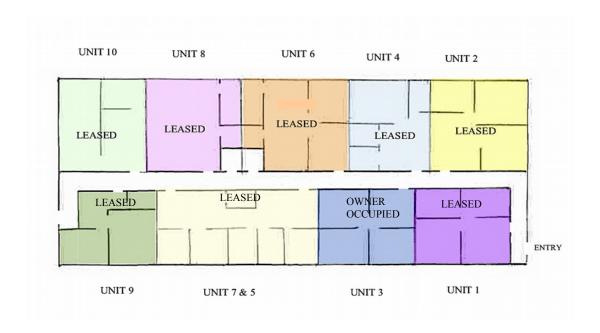

#### **LEASING OPPORTUNITIES**

| SUITE             | SIZE<br>(+/- SF) | LEASE PRICE<br>per SF | TERMS                                              | PER MONTH |
|-------------------|------------------|-----------------------|----------------------------------------------------|-----------|
| 1                 | 570              | LEASED                | includes utilities*                                |           |
| 2                 | 560              | LEASED                | LEASED                                             |           |
| 3                 | 487              | OWNER OCCUPIED        | LEASED                                             |           |
| 4                 | 409              | LEASED                | LEASED                                             |           |
| 5                 | 367              | LEASED                | includes utilities*;<br>must be leased with Unit 7 |           |
| 6                 | 676              | AVAILABLE             | includes utilities*                                | \$850.00  |
| 7                 | 552              | LEASED                | includes utilities*;<br>must be leased with Unit 5 |           |
| 8                 | 500              | LEASED                | LEASED                                             |           |
| 9                 | 544              | LEASED                | LEASED                                             |           |
| 10                | 515              | LEASED                | LEASED                                             |           |
| 1 - 10            | 6,450            | N/A                   | N/A                                                |           |
| 15' x 45' storage | 675              | LEASED                | LEASED                                             |           |