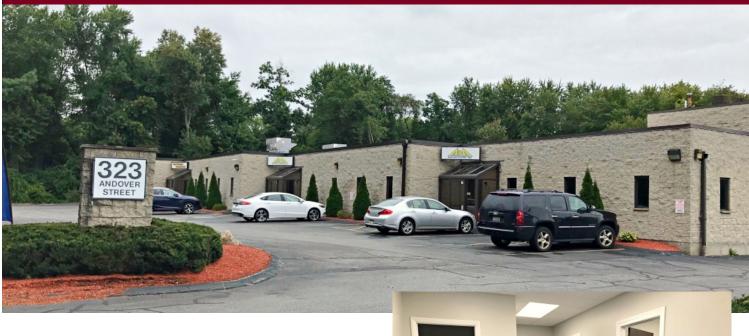

## 323 Andover Street, Wilmington, MA

# First Floor Office Space For Lease

- Various leasing opportunities available
- 675 +/- sf (15' x 45') industrial storage area with double loading door at the rear of the building.
- · Ample on-site parking
- Some suites with private bathrooms; common restrooms in the hallway
- Located 1.1 miles to Route 93