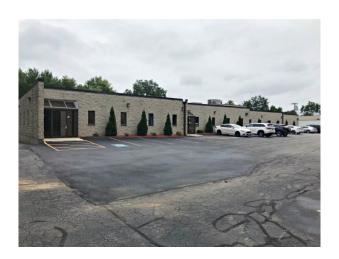

| \$20.00               | includes utilities* | \$858.33   |
| 5, 7              | 919              | \$20.00               | includes utilities* | \$1,531.66 |
| 2, 4              | 969              | \$20.00               | includes utilities* | \$1,615.00 |
| 6, 8              | 1,176            | \$20.00               | includes utilities* | \$1,960.00 |
| 5, 7, 9           | 1,463            | \$20.00               | includes utilities* | \$2,438.33 |
| 2, 4, 6, 8, 10    | 2,760            | \$20.00               | includes utilities* | \$4,600.00 |
| 1 - 10            | 6,450            | \$18.00               | plus utilities      | \$9.750.00 |
| 15' x 45' storage | 675              | \$20.00               | plus utilities      | \$1,012.50 |

<sup>\*</sup> general office use





# CARBONE Commercial Real Estate, Inc.

### 323 Andover Street, Wilmington, MA

#### **FLOORPLAN**