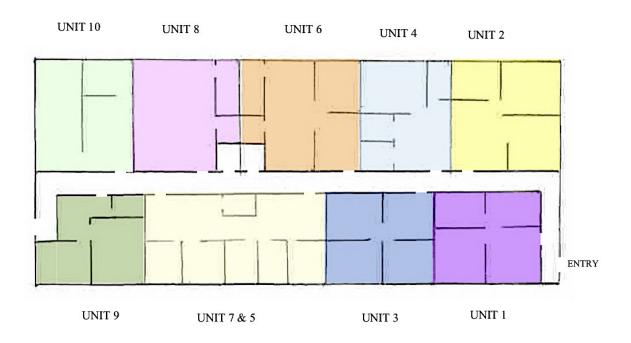

#### **FLOORPLAN**

#### **LEASING OPPORTUNITIES**

| SUITE             | SIZE<br>(+/- SF) | LEASE PRICE<br>per SF | TERMS               | PER MONTH  |
|-------------------|------------------|-----------------------|---------------------|------------|
| 1                 | 570              | \$20.00               | includes utilities* | \$950.00   |
| 2                 | 560              | \$20.00               | includes utilities* | \$933.33   |
| 3                 | 487              | \$20.00               | includes utilities* | \$811.66   |
| 4                 | 409              | \$20.00               | includes utilities* | \$681.66   |
| 5                 | 367              | \$20.00               | includes utilities* | \$611.66   |
| 6                 | 676              | \$20.00               | includes utilities* | \$1,126.66 |
| 7                 | 552              | \$20.00               | includes utilities* | \$920.00   |
| 8                 | 500              | \$20.00               | includes utilities* | \$833.33   |
| 9                 | 544              | \$20.00               | includes utilities* | \$906.66   |
| 10                | 515              | \$20.00               | includes utilities* | \$858.33   |
| 5, 7              | 919              | \$20.00               | includes utilities* | \$1,531.66 |
| 2, 4              | 969              | \$20.00               | includes utilities* | \$1,615.00 |
| 6, 8              | 1,176            | \$20.00               | includes utilities* | \$1,960.00 |
| 5, 7, 9           | 1,463            | \$20.00               | includes utilities* | \$2,438.33 |
| 2, 4, 6, 8, 10    | 2,760            | \$20.00               | includes utilities* | \$4,600.00 |
| 1 - 10            | 6,450            | \$18.00               | plus utilities      | \$9.750.00 |
| 15' x 45' storage | 675              | \$20.00               | plus utilities      | \$1,012.50 |