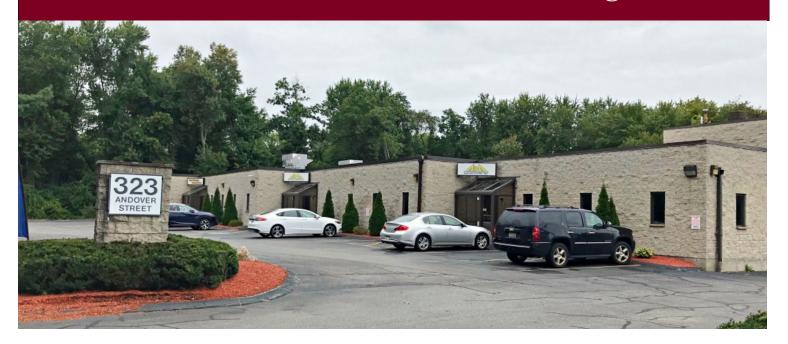

#### FOR LEASE: 323 Andover Street, Wilmington, MA

# MULTIPLE OPPORTUNITIES UP TO 6,450 +/- SF

- First Floor Office Space
- 675 +/- sf (15' x 45') industrial storage area with double loading door at the rear of the building also available.
- Ample on-site parking
- New paint and lights
- Some suites with private bathrooms; common restrooms in the hallway
- Individual Suites: \$20.00 per sf includes utilities
- Entire 6,450 +/- sf: \$18.00 per sf plus utilities

### 323 Andover Street, Wilmington, MA