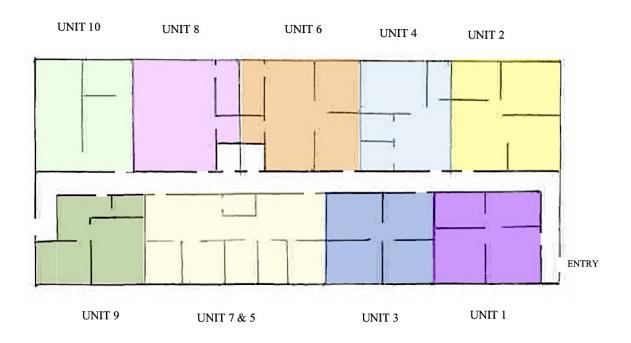

#### **LEASING OPPORTUNITIES**

| SUITE             | SIZE<br>(+/- SF) | LEASE PRICE<br>per SF | TERMS               | PER MONTH  |
|-------------------|------------------|-----------------------|---------------------|------------|
| 1                 | 570              | \$18.00               | includes utilities* | \$855.00   |
| 2                 | 560              | \$18.00               | includes utilities* | \$840.00   |
| 3                 | 487              |                       | occupied by TAW     |            |
| 4                 | 409              | \$18.00               | includes utilities* | \$613.50   |
| 5                 | 367              | \$18.00               | includes utilities* | \$550.50   |
| 6                 | 676              | \$18.00               | includes utilities* | \$1,014.00 |
| 7                 | 552              | \$18.00               | includes utilities* | \$828.00   |
| 8                 | 500              | \$18.00               | includes utilities* | \$750.00   |
| 9                 | 544              | \$18.00               | includes utilities* | \$816.00   |
| 10                | 515              | \$18.00               | includes utilities* | \$772.50   |
| 5, 7              | 919              | \$18.00               | includes utilities* | \$1,378.50 |
| 2, 4              | 969              | \$18.00               | includes utilities* | \$1,453.50 |
| 6, 8              | 1,176            | \$18.00               | includes utilities* | \$1,764.00 |
| 5, 7, 9           | 1,463            | \$18.00               | includes utilities* | \$2,194.50 |
| 2, 4, 6, 8, 10    | 2,760            | \$18.00               | includes utilities* | \$4,140.00 |
| 1 - 10            | 6,450            | \$16.00               | plus utilities      | \$8,600.00 |
| 15' x 45' storage | 675              | \$18.00               | plus utilities      | \$1,012.50 |

#### **FLOORPLAN**