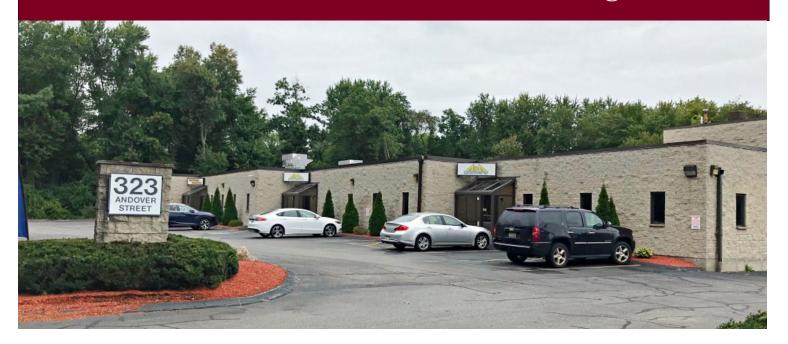

#### FOR LEASE: 323 Andover Street, Wilmington, MA

## First Floor Office / Light Manufacturing Potential

# MULTIPLE OPPORTUNITIES UP TO 6,450 +/- SF

- First Floor Office Space
- 675 +/- sf (15' x 45') industrial storage area with double loading door at the rear of the building also available.
- Ample on-site parking
- New paint and lights
- Some suites with private bathrooms; common restrooms in the hallway
- Individual Suites: \$18.00 per sf includes utilities
- Entire 6,450 +/- sf: \$16.00 per sf plus utilities