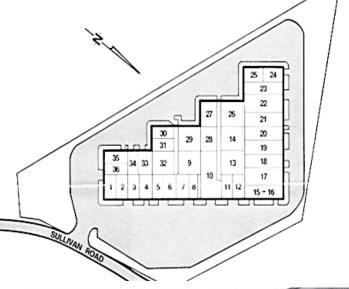

## **INDUSTRIAL CONDO FOR LEASE**

- UNIT 18: 2,426 +/- sf
- 1 Ground level loading door Overhead door approx. 9'x9'
- Gas heat
- Drop ceiling. Building ceiling 18'H
- Fully air-conditioned, 1 restroom
- Heavy 3-phase 480 volt electrical service available
- Quality concrete block construction
- Ample on-site parking
- Easily accessible from Routes 495, 129 and 4.
- Available now
- \$14.00 per sf NNN (RE Tax, condo fee, and utilities to be paid by the tenant)