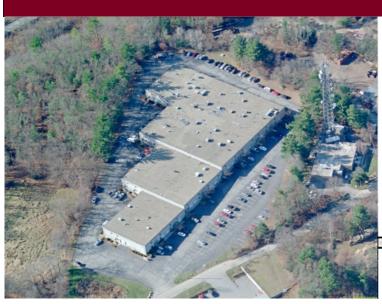

## 34 Sullivan Road, Billerica, MA

Sullivan Road Industrial Center was designed for the smaller contractor, trades person, machine shop, or distribution, service or manufacturing company. Units range in size from 1,000 square feet to over 6,000 square feet.