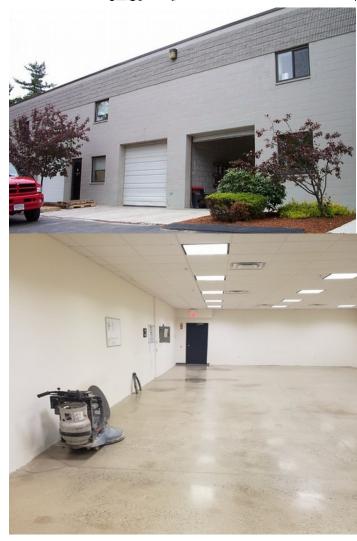

## **INDUSTRIAL CONDO FOR LEASE**

- UNIT 18: 2,426 +/- sf
- 1 Ground level loading door Overhead door approx. 9'x9'
- Gas heat
- Drop ceiling. Building ceiling 18'H
- Fully air-conditioned, 1 restroom
- Heavy 3-phase 480 volt electrical service available
- Quality concrete block construction
- Ample on-site parking
- Easily accessible from Routes 495, 129 and 4.
- Available now
- \$14.00 per sf NNN (RE Tax, condo fee, and utilities to be paid by the tenant)