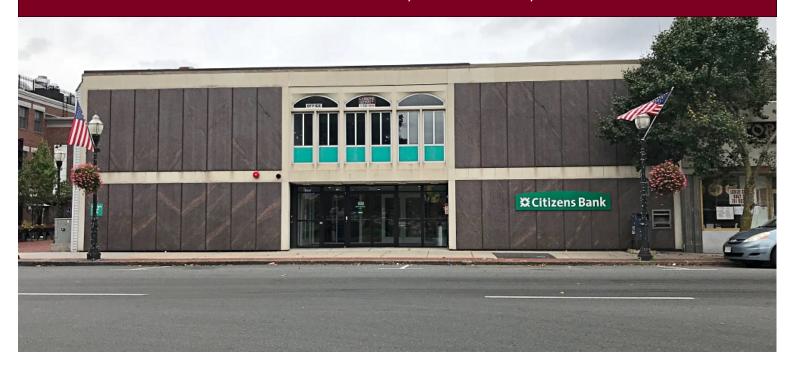

## 355 Main Street, Woburn, MA

## **OFFICE SPACE FOR LEASE**

- 1,021 +/- rsf
- One large open room approximately 42'x19'
- Common restrooms
- 2<sup>nd</sup> Floor. Handicap access at rear entry by the municipal public parking lot
- Available July 1, 2023
- Conveniently located in Woburn Center above Citizens Bank
- \$1,000 per month plus utilities