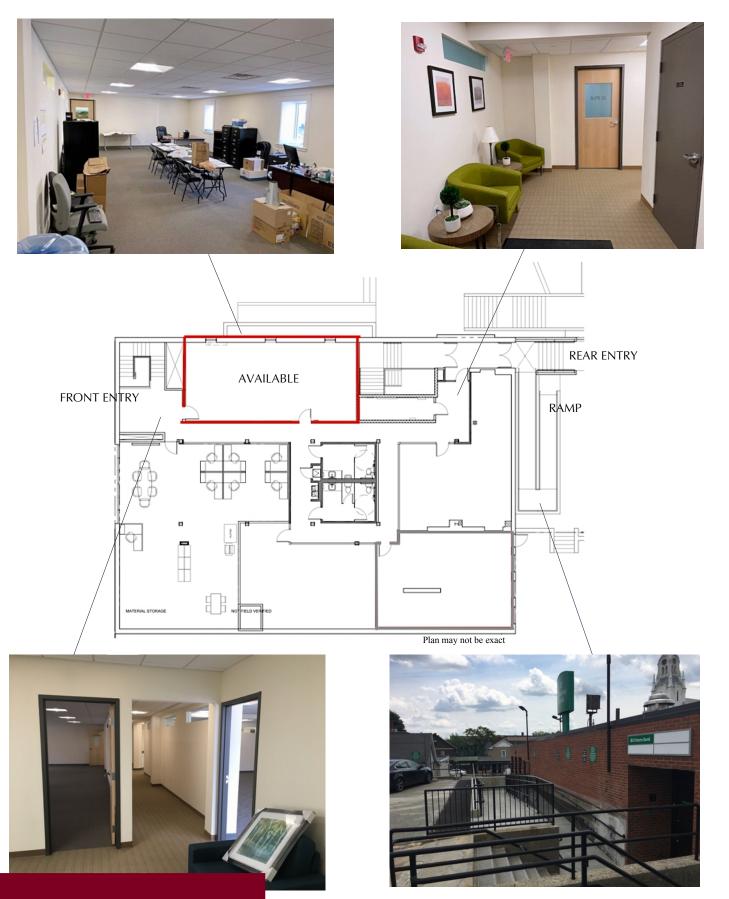

## **OFFICE SPACE FOR LEASE**

- 1,021 +/- rsf
- One large open room approximately 42'x19'
- Common restrooms
- 2<sup>nd</sup> Floor. Handicap access at rear entry by the municipal public parking lot
- Available July 1, 2023
- Conveniently located in Woburn Center above Citizens Bank
- \$1,000 per month plus utilities