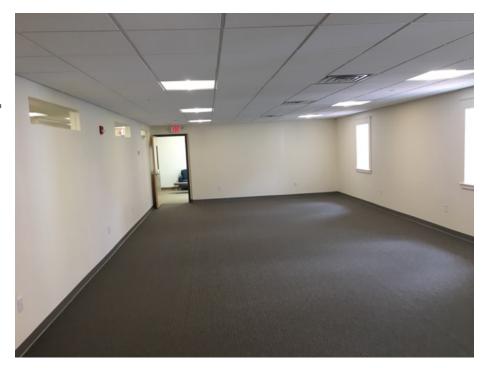

## **OFFICE SPACE FOR LEASE**

- 1,021 +/- rsf
- One large open room approximately 42'x19'
- Common restrooms
- 2<sup>nd</sup> Floor. Handicap access at rear entry by the municipal public parking lot
- Available July 1, 2023
- Conveniently located in Woburn Center above Citizens Bank
- \$1,000 per month plus utilities