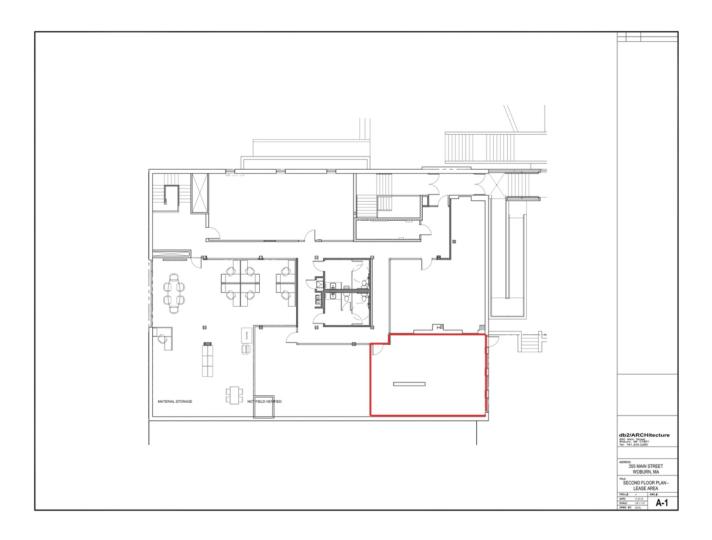

#### **WOBURN CENTER**

- 800 +/- sf @ \$1,000/mo. plus utilities
- Office space for lease
- Available immediately
- Handicap access
- Condition: newly built-out
- New common restrooms
- Rear entry from municipal public parking lot