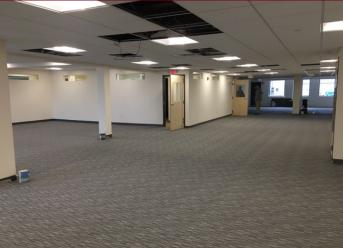

#### **WOBURN CENTER**

- 800 +/- sf @ \$1,000/mo. plus utilities
- Office space for lease
- Available immediately
- Handicap access
- Condition: newly built-out
- New common restrooms
- Rear entry from municipal public parking lot