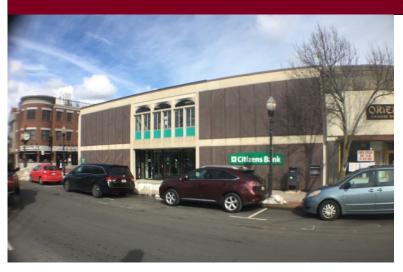

#### 355 Main Street, Woburn, MA

#### **WOBURN CENTER**

- 800 +/- sf @ \$1,000/mo. plus utilities
- Office space for lease
- Available immediately
- Handicap access
- Condition: newly built-out
- New common restrooms
- Rear entry from municipal public parking lot