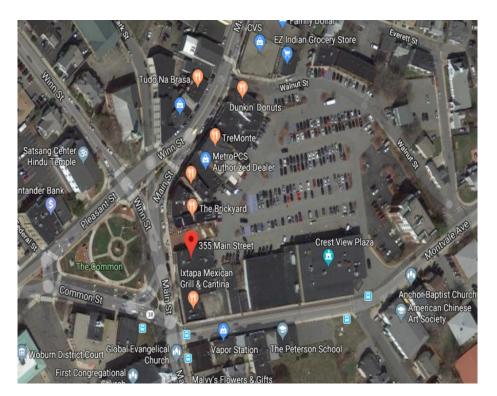

#### 355 Main Street, Woburn, MA

#### **WOBURN CENTER**

- 800 +/- sf @ \$1,000/mo. plus utilities
- Office space for lease
- Available immediately
- Handicap access
- Condition: newly built-out
- New common restrooms
- Rear entry from municipal public parking lot