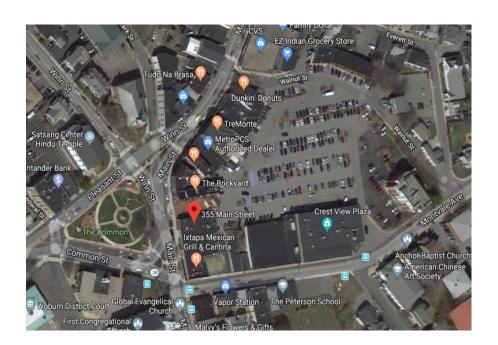

## 355 Main Street Woburn, MA





## 5,916 SF Total Office Space For Lease

5,916 SF total for \$14.00 per sf plus utilities

## Sub-dividable:

919 sf for \$15.00 per sf plus electric 1,021 sf for \$15.00 per sf plus electric 1,410 sf for \$15.00 per sf plus electric 2,566 sf for \$15.00 per sf plus electric

- Office space for lease
- Available immediately
- Handicap access
- New common restrooms
- Condition: newly built-out
- Rear entry from municipal public parking lot



## CARBONE Commercial Real Estate, Inc.

Your Professional Commercial-Investment Real Estate Source

Contact: Edward Carbone 781.935.5444 Edward@CarboneRE.com www.CarboneRE.com

All information furnished is from sources deemed reliable, but no warranty or representation is made as to the accuracy thereof, and the same is presented subject to errors, omissions, change of price, rental or other conditions, prior sale or lease, or withdrawal without notice. Copyright 2018 Carbone Commercial Real Estate, Inc., agent of the Lessor.