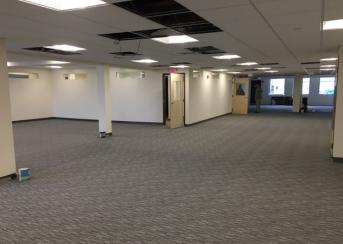

## 5,916 SF Total Office Space For Lease

5,916 SF total for \$14.00 per sf plus utilities

## Sub-dividable:

919 sf for \$15.00 per sf plus electric 1,021 sf for \$15.00 per sf plus electric 1,410 sf for \$15.00 per sf plus electric 2,566 sf for \$15.00 per sf plus electric

- Office space for lease
- Available immediately
- Handicap access
- New common restrooms
- Condition: newly built-out
- Rear entry from municipal public parking lot