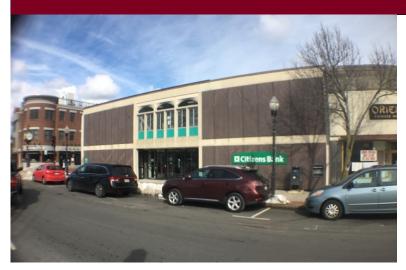

## 355 Main Street Woburn, MA

## Sub-dividable:

919 sf for \$15.00 per sf plus electric 1,021 sf for \$15.00 per sf plus electric 1,410 sf for \$15.00 per sf plus electric 2,566 sf for \$15.00 per sf plus electric

- Office space for lease
- Available immediately
- Handicap access
- New common restrooms
- Condition: newly built-out
- Rear entry from municipal public parking lot