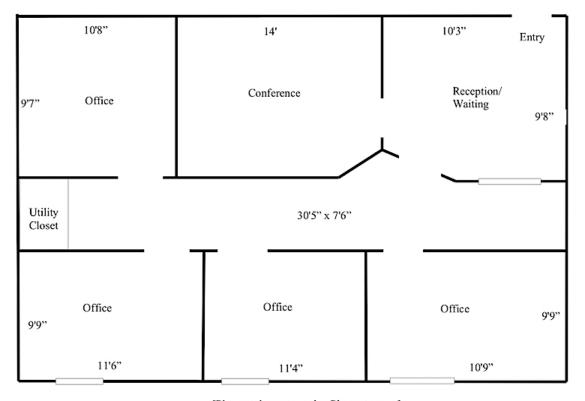

# 3 Baldwin Green Common, Woburn, MA - Unit 209

#### 3 BALDWIN GREEN COMMON, WOBURN, MA

UNIT 209 - 890 +/- SF

[Plan not drawn to scale. Plan not exact.]

Carbone Commercial Real Estate Carbone RE.com 781.935.5444 © 2020