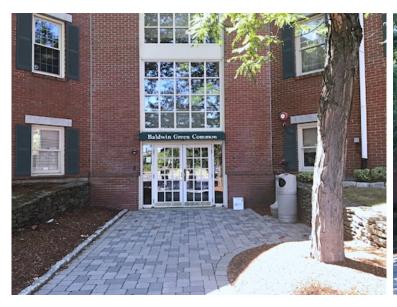

## 3 Baldwin Green Common, Woburn, MA - Suite 209

- 890 +/- sf
- 4 private offices
- Conference Room & Reception
- 2<sup>nd</sup> floor; elevator
- Double-hung windows
- Central A/C. Common Restrooms
- On-site, shared daytime parking
- Located along Main Street in Woburn at the intersection of Routes 38 and 128/95
- Local amenities within approx. ½ mile include grocery store, restaurants, gas, bank, cinema, hotels and more.
- For Lease: \$1,450 per month gross plus utilities; or