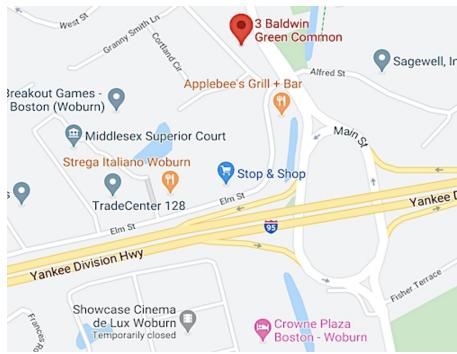

## 3 Baldwin Green Common, Woburn, MA - Suite 209

- 890 +/- sf
- 4 private offices
- Conference Room & Reception
- 2<sup>nd</sup> floor; elevator
- Double-hung windows
- Central A/C. Common Restrooms
- On-site, shared daytime parking
- Located along Main Street in Woburn at the intersection of Routes 38 and 128/95
- Local amenities within approx. ½ mile include grocery store, restaurants, gas, bank, cinema, hotels and more.
- For Lease: \$1,450 per month gross plus utilities; or