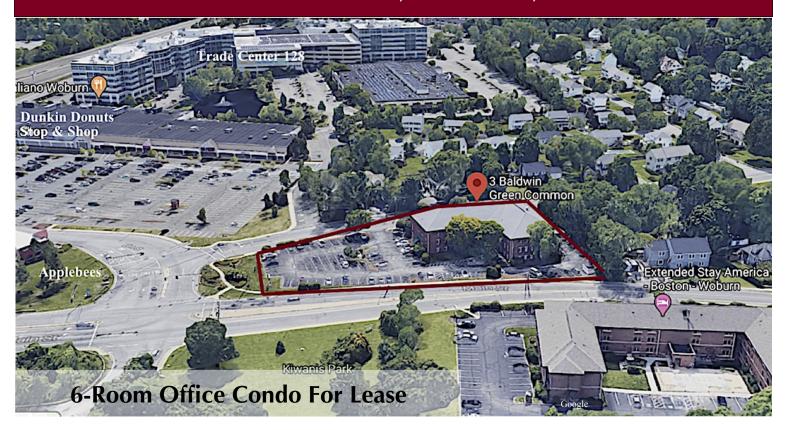

## 3 Baldwin Green Common, Woburn, MA - Suite 209

- 890 +/- sf
- 4 private offices
- Conference Room & Reception
- 2<sup>nd</sup> floor; elevator
- Double-hung windows
- Central A/C. Common Restrooms
- On-site, shared daytime parking
- Located along Main Street in Woburn at the intersection of Routes 38 and 128/95
- Local amenities within approx. ½ mile include grocery store, restaurants, gas, bank, cinema, hotels and more.
- For Lease: \$1,450 per month gross plus utilities; or

# 3 Baldwin Green Common, Woburn, MA - Unit 209