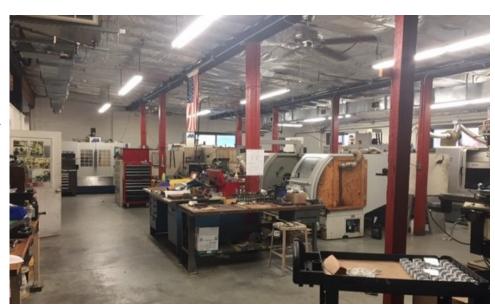

## 3,479<sup>+/-</sup> SF Industrial Space For Lease

- $3,479^{+/-}$  sf
- Includes 165<sup>+/-</sup> sf common area
- 2,437<sup>+/-</sup> sf industrial shop
- 1,042 <sup>+/-</sup> sf office & common area
- Single-story building
- 9x9 dock door
- On-site daytime parking
- Air-conditioned space
- 10' clear ceiling height
- Heavy power
- Former machine shop
- \$3,900/mo. plus utilities