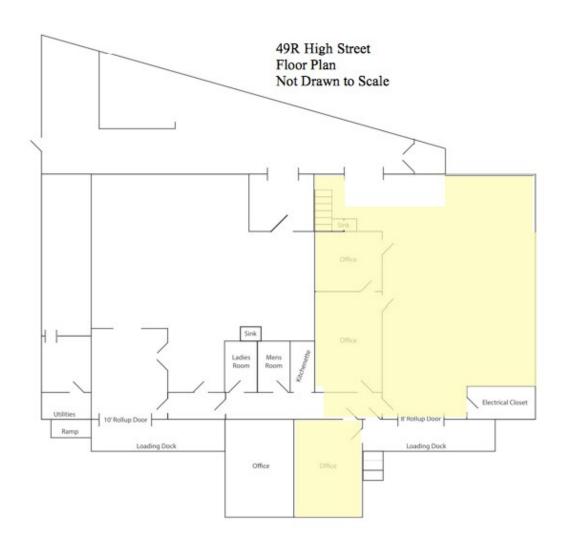

## 3,479<sup>+/-</sup> SF Industrial Space For Lease

- $3,479^{+/-}$  sf
- Includes 165<sup>+/-</sup> sf common area
- 2,437<sup>+/-</sup> sf industrial shop
- 1,042 <sup>+/-</sup> sf office & common area
- Single-story building
- 9x9 dock door
- On-site daytime parking
- Air-conditioned space
- 10' clear ceiling height
- Heavy power
- Former machine shop
- \$3,900/mo. plus utilities