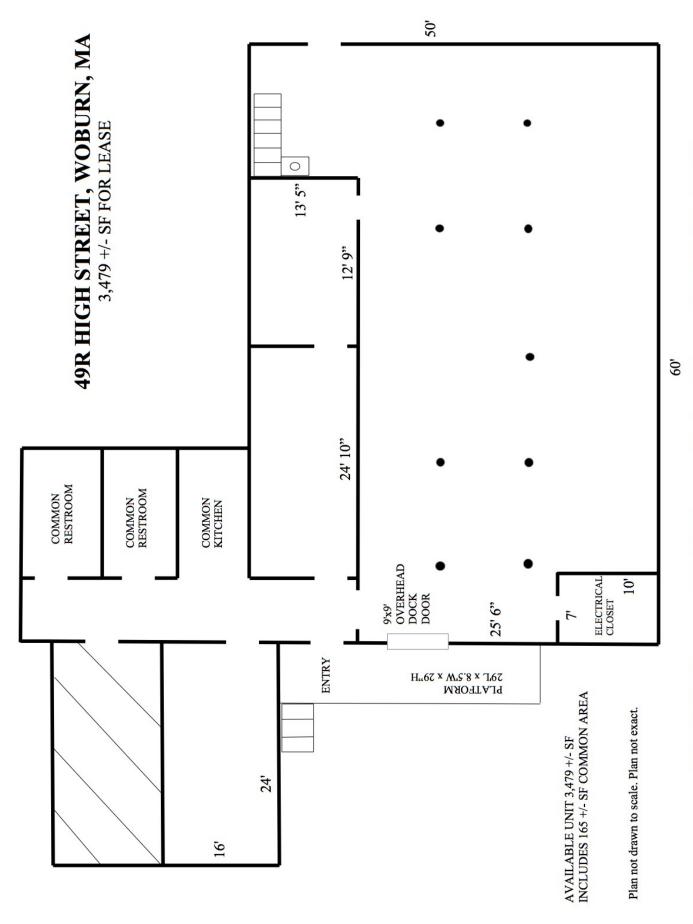

## 49R High Street Woburn, MA

## 3,479<sup>+/-</sup> SF Industrial Space For Lease

- $3,479^{+/-}$  sf
- Includes 165<sup>+/-</sup> sf common area
- 2,437<sup>+/-</sup> sf industrial shop
- 1,042 <sup>+/-</sup> sf office & common area
- Single-story building
- 9x9 dock door
- On-site daytime parking
- Air-conditioned space
- 10' clear ceiling height
- Heavy power
- Former machine shop
- \$3,900/mo. plus utilities