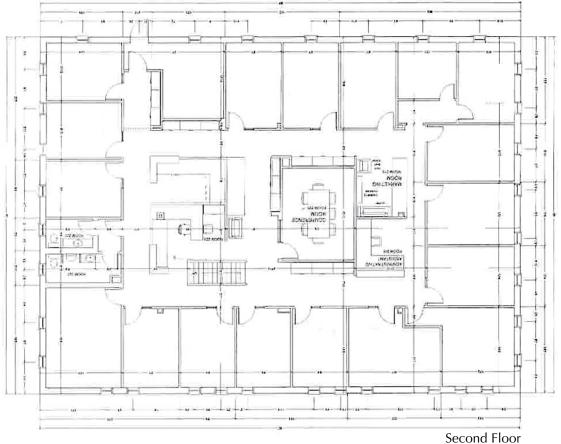

## **OFFICE SPACE FOR LEASE**

- 9,600 +/- sf office
- 4,800 +/- sf per floor
- 26 private, windowed offices
- 4 support desks
- 3 conference rooms
- Break room / kitchenette
- 2 large conference rooms
- 4 restrooms
- \$12.50 per sf/yr NNN