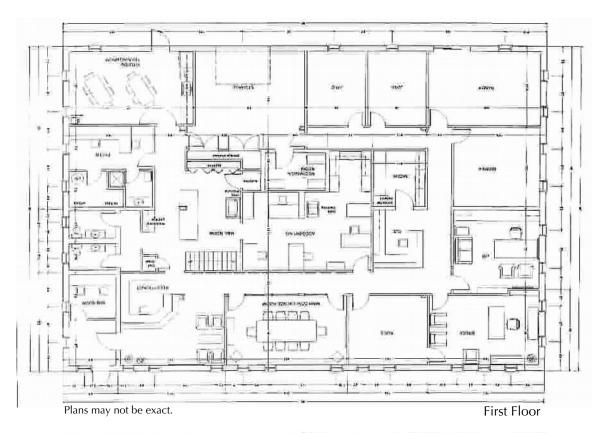

## **OFFICE SPACE FOR LEASE**

- 9,600 +/- sf office
- 4,800 +/- sf per floor
- 26 private, windowed offices
- 4 support desks
- 3 conference rooms
- Break room / kitchenette
- 2 large conference rooms
- 4 restrooms
- \$12.50 per sf/yr NNN