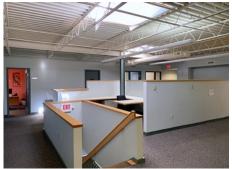

## **OFFICE SPACE FOR LEASE**

- 9,600 +/- sf office
- 4,800 +/- sf per floor
- 26 private, windowed offices
- 4 support desks
- 3 conference rooms
- Break room / kitchenette
- 2 large conference rooms
- 4 restrooms
- \$12.50 per sf/yr NNN