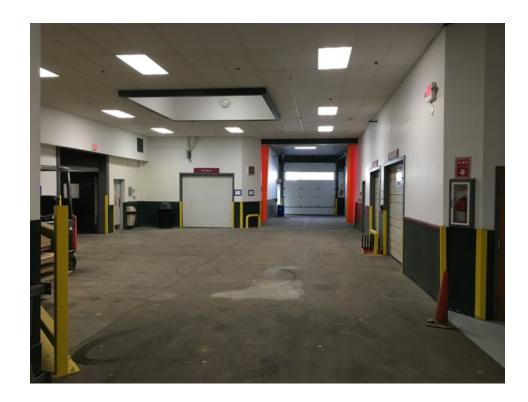

# **Industrial Manufacturing / Storage Space**

- 1,430 +/- sf
- Shared access to overhead ground level loading door
- Shared access to loading dock with overhead door
- \$1,750 per month plus utilities
- Located just off Main Street in Woburn; approximately 0.5 miles to Woburn Center and 1.5 miles to Winchester Center.