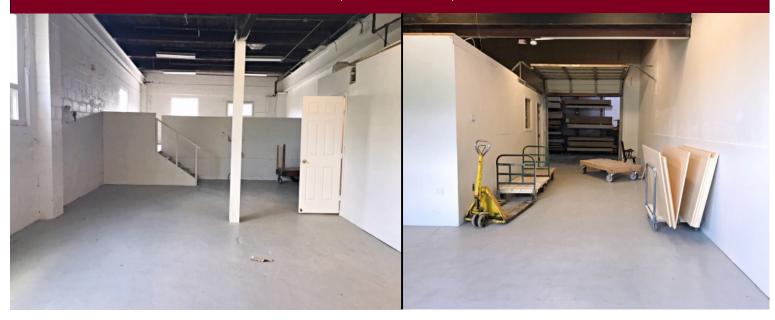

# **Industrial Manufacturing / Storage Space**

- 1,430 +/- sf
- Shared access to overhead ground level loading door
- Shared access to loading dock with overhead door
- \$1,750 per month plus utilities
- Located just off Main Street in Woburn; approximately 0.5 miles to Woburn Center and 1.5 miles to Winchester Center.