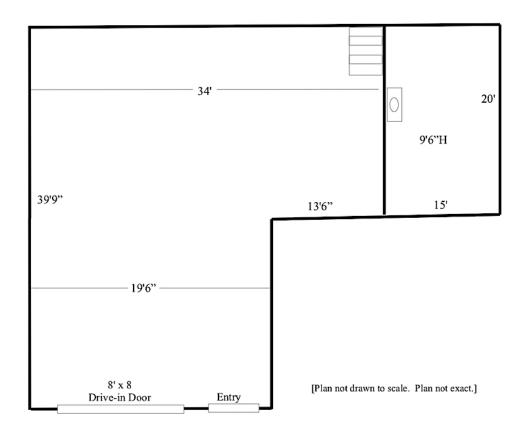

# **Industrial Manufacturing / Storage Space**

- 1,430 +/- sf
- Shared access to overhead ground level loading door
- Shared access to loading dock with overhead door
- \$1,750 per month plus utilities
- Located just off Main Street in Woburn; approximately 0.5 miles to Woburn Center and 1.5 miles to Winchester Center.