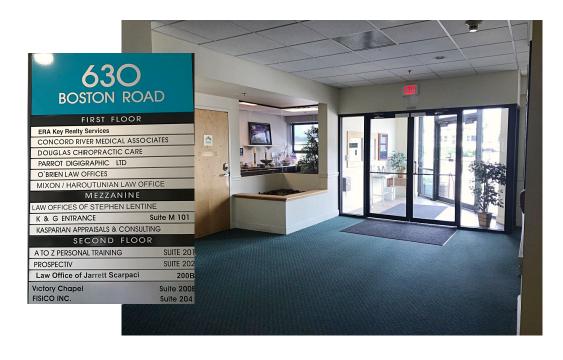

### 630 Boston Road, Billerica, MA



### **Office Suites For Lease**

#### FOUR UNITS AVAILABLE NOW

- 787 +/- sf
- 1,149 +/- sf
- 2,171 +/- sf
- 2,800 +/- sf
- The 787 & 1,149 spaces are contiguous
- Garage space available
- Handicap accessible
- Elevator
- 90+ on-site, shared parking spaces
- \$13.00 per sf plus utilities



### CARBONE Commercial Real Estate, Inc.

Contact: Edward Carbone @ 781-935-5444

Edward@CarboneRE.com www.CarboneRE.com

Connect for updates:





All information furnished is from sources deemed reliable, but no warranty or representation is made as to the accuracy thereof, and the same is presented subject to errors, omissions, change of price, rental or other conditions, prior sale or lease, or withdrawal without notice. Copyright 2018 © Carbone Commercial Real Estate, Inc., agent of the Owner/Lessor.

# 630 Boston Road, Billerica, MA













## CARBONE Commercial Real Estate, Inc.

Your Professional Commercial-Investment Real Estate Source