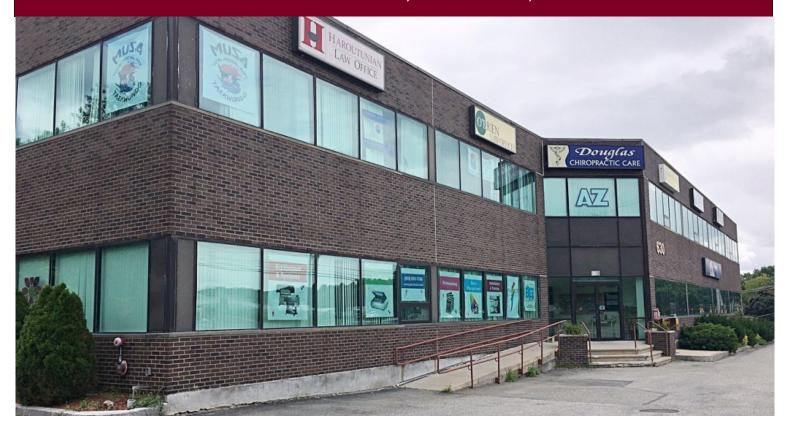

### 630 Boston Road, Billerica, MA



### **Office Suites For Lease**

#### FOUR UNITS AVAILABLE NOW

- 787 +/- sf
- 1,149 +/- sf
- 2,171 +/- sf
- 2,800 +/- sf
- The 787 & 1,149 spaces are contiguous
- Garage space available
- Handicap accessible
- Elevator
- 90+ on-site, shared parking spaces
- \$13.00 per sf plus utilities



### CARBONE Commercial Real Estate, Inc.

Contact: Edward Carbone @ 781-935-5444

Edward@CarboneRE.com www.CarboneRE.com

Connect for updates:





All information furnished is from sources deemed reliable, but no warranty or representation is made as to the accuracy thereof, and the same is presented subject to errors, omissions, change of price, rental or other conditions, prior sale or lease, or withdrawal without notice. Copyright 2018 © Carbone Commercial Real Estate, Inc., agent of the Owner/Les