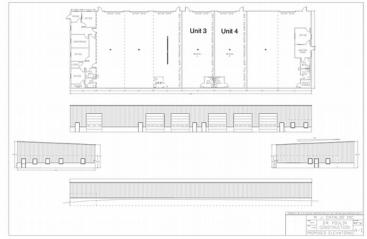

## **Contractor Garage Bay For Lease**

• Unit 3: 1,500 +/- sf

· Heated, insulated

Overhead Drive-In Doors: 14'x14'

Floor Drain

• Ceiling: pitched roof +/-17'-19'

Restroom

• Parking: possible outside, overnight (TBD)

• Zone: Industrial

• \$2,500 per month + utilities

• Available September 1, 2022

Edward Carbone, CCIM 781.935.5444 (o) 978.930.1579 (c)

Edward@CarboneRE.com

CarboneRE.com

CARBONE Commercial Real Estate, Inc.