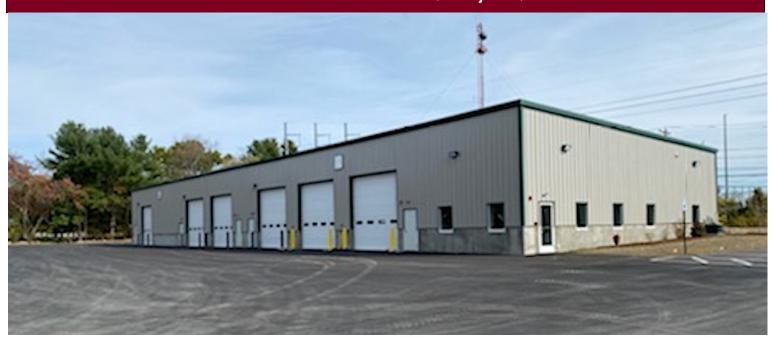

## 66 Westford Road, Ayer, MA

## **Contractor Garage Bay For Lease**

• Unit 3: 1,500 +/- sf

· Heated, insulated

Overhead Drive-In Doors: 14'x14'

Floor Drain

• Ceiling: pitched roof +/-17'-19'

Restroom

• Parking: possible outside, overnight (TBD)