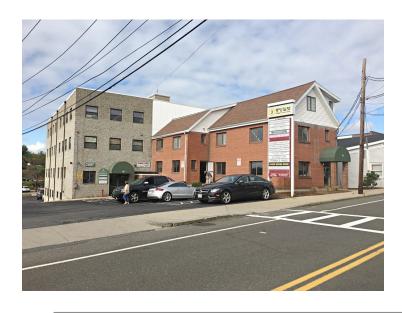

# 76, 78 & 80 Winn Street, Woburn, MA

#### **SPECIFICATIONS**

as of September 17, 2018

|                    | 76 Winn               | 78 Winn        | 80 Winn               |  |
|--------------------|-----------------------|----------------|-----------------------|--|
| Year Built:        | 1984                  | 1920           | 1984                  |  |
| Income:            | \$208,200             | \$15,600       | \$53,964              |  |
| Number of Tenants: | 20                    | 1              | 3                     |  |
| Real Estate Tax:   | \$34,601.28           | \$3,957.26     | \$11,214.12           |  |
| Size:              | 24,447 +/- sf         | 1,522 +/- sf   | 5,270 +/- sf          |  |
| Lot:               | 0.85 +/- acres        | 0.11 +/- acres | 0.29 +/- acres        |  |
| Zone:              | ВН                    | ВН             | ВН                    |  |
| Assessment:        | \$1,320,100           | \$429,500      | \$330,800             |  |
| Parcel ID:         | 5189                  | 5190           | 5191                  |  |
| Mblu:              | 42 12 07              | 42 12 08       | 42 12 09              |  |
| Stories:           | 4                     |                | 3                     |  |
| Exterior:          | Masonry               | Vinyl Siding   | Masonry               |  |
| Heat:              | Gas<br>Forced Air-Duc |                | Gas<br>Forced Air-Duc |  |