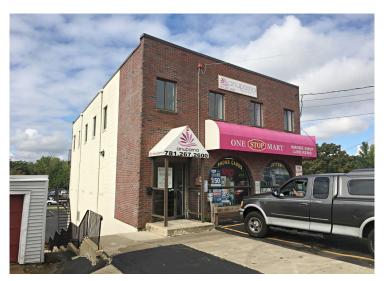

# 76, 78 & 80 Winn Street, Woburn, MA

#### **SPECIFICATIONS**

as of September 17, 2018

|                    | 76 Winn               | 78 Winn        | 80 Winn               |  |
|--------------------|-----------------------|----------------|-----------------------|--|
| Year Built:        | 1984                  | 1920           | 1984                  |  |
| Income:            | \$208,200             | \$15,600       | \$53,964              |  |
| Number of Tenants: | 20                    | 1              | 3                     |  |
| Real Estate Tax:   | \$34,601.28           | \$3,957.26     | \$11,214.12           |  |
| Size:              | 24,447 +/- sf         | 1,522 +/- sf   | 5,270 +/- sf          |  |
| Lot:               | 0.85 +/- acres        | 0.11 +/- acres | 0.29 +/- acres        |  |
| Zone:              | ВН                    | ВН             | ВН                    |  |
| Assessment:        | \$1,320,100           | \$429,500      | \$330,800             |  |
| Parcel ID:         | 5189                  | 5190           | 5191                  |  |
| Mblu:              | 42 12 07              | 42 12 08       | 42 12 09              |  |
| Stories:           | 4                     |                | 3                     |  |
| Exterior:          | Masonry               | Vinyl Siding   | Masonry               |  |
| Heat:              | Gas<br>Forced Air-Duc |                | Gas<br>Forced Air-Duc |  |