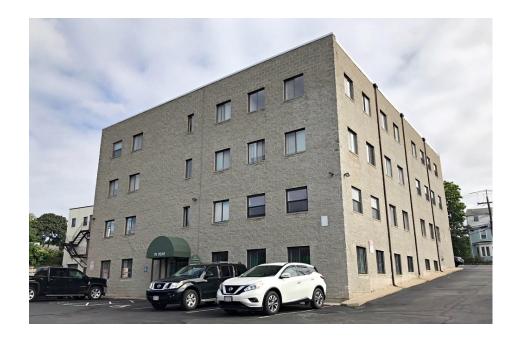

# 76, 78 & 80 Winn Street, Woburn, MA

#### **SPECIFICATIONS**

as of September 17, 2018

|                    | 76 Winn               | 78 Winn        | 80 Winn               |  |
|--------------------|-----------------------|----------------|-----------------------|--|
| Year Built:        | 1984                  | 1920           | 1984                  |  |
| Income:            | \$208,200             | \$15,600       | \$53,964              |  |
| Number of Tenants: | 20                    | 1              | 3                     |  |
| Real Estate Tax:   | \$34,601.28           | \$3,957.26     | \$11,214.12           |  |
| Size:              | 24,447 +/- sf         | 1,522 +/- sf   | 5,270 +/- sf          |  |
| Lot:               | 0.85 +/- acres        | 0.11 +/- acres | 0.29 +/- acres        |  |
| Zone:              | ВН                    | ВН             | ВН                    |  |
| Assessment:        | \$1,320,100           | \$429,500      | \$330,800             |  |
| Parcel ID:         | 5189                  | 5190           | 5191                  |  |
| Mblu:              | 42 12 07              | 42 12 08       | 42 12 09              |  |
| Stories:           | 4                     |                | 3                     |  |
| Exterior:          | Masonry               | Vinyl Siding   | Masonry               |  |
| Heat:              | Gas<br>Forced Air-Duc |                | Gas<br>Forced Air-Duc |  |