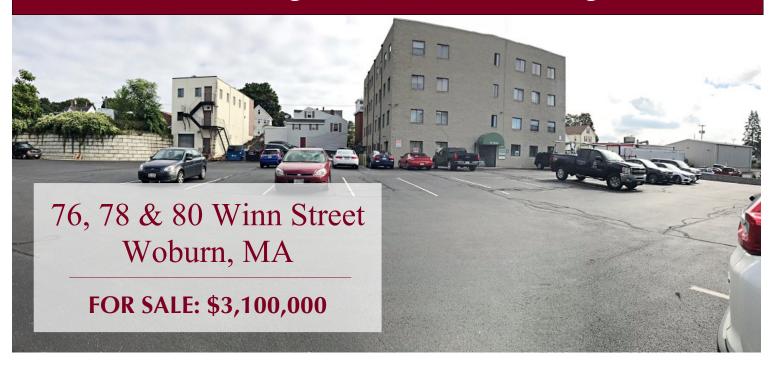

### 3-Building Office/Retail Package

### **CENTRAL WOBURN**

• Total Building: 31,230 +/- sf

• Lot: 1.25 +/- acres

- 0.3 miles from Woburn Center
- 24 Tenants
- 1 passenger elevator
- · Parking lot in rear
- 1 dock door
- 1 ground level loading door

# 76, 78 & 80 Winn Street, Woburn, MA