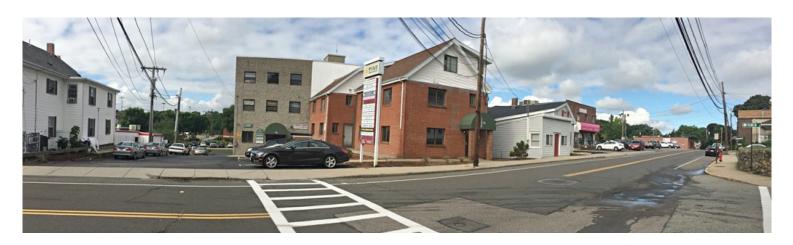

# 76, 78 & 80 Winn Street, Woburn, MA

#### **SPECIFICATIONS**

as of September 17, 2018

|                    | 76 Winn               | 78 Winn        | 80 Winn               |  |
|--------------------|-----------------------|----------------|-----------------------|--|
| Year Built:        | 1984                  | 1920           | 1984                  |  |
| Income:            | \$208,200             | \$15,600       | \$53,964              |  |
| Number of Tenants: | 20                    | 1              | 3                     |  |
| Real Estate Tax:   | \$34,601.28           | \$3,957.26     | \$11,214.12           |  |
| Size:              | 24,447 +/- sf         | 1,522 +/- sf   | 5,270 +/- sf          |  |
| Lot:               | 0.85 +/- acres        | 0.11 +/- acres | 0.29 +/- acres        |  |
| Zone:              | ВН                    | ВН             | ВН                    |  |
| Assessment:        | \$1,320,100           | \$429,500      | \$330,800             |  |
| Parcel ID:         | 5189                  | 5190           | 5191                  |  |
| Mblu:              | 42 12 07              | 42 12 08       | 42 12 09              |  |
| Stories:           | 4                     |                | 3                     |  |
| Exterior:          | Masonry               | Vinyl Siding   | Masonry               |  |
| Heat:              | Gas<br>Forced Air-Duc |                | Gas<br>Forced Air-Duc |  |