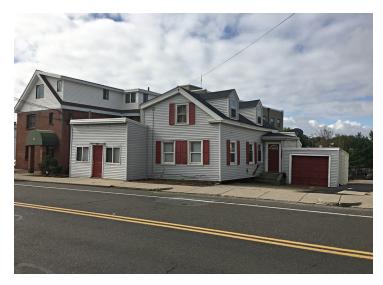

# 76, 78 & 80 Winn Street, Woburn, MA

#### **SPECIFICATIONS**

as of September 17, 2018

|                    | 76 Winn               | 78 Winn        | 80 Winn               |  |
|--------------------|-----------------------|----------------|-----------------------|--|
| Year Built:        | 1984                  | 1920           | 1984                  |  |
| Income:            | \$208,200             | \$15,600       | \$53,964              |  |
| Number of Tenants: | 20                    | 1              | 3                     |  |
| Real Estate Tax:   | \$34,601.28           | \$3,957.26     | \$11,214.12           |  |
| Size:              | 24,447 +/- sf         | 1,522 +/- sf   | 5,270 +/- sf          |  |
| Lot:               | 0.85 +/- acres        | 0.11 +/- acres | 0.29 +/- acres        |  |
| Zone:              | ВН                    | ВН             | ВН                    |  |
| Assessment:        | \$1,320,100           | \$429,500      | \$330,800             |  |
| Parcel ID:         | 5189                  | 5190           | 5191                  |  |
| Mblu:              | 42 12 07              | 42 12 08       | 42 12 09              |  |
| Stories:           | 4                     |                | 3                     |  |
| Exterior:          | Masonry               | Vinyl Siding   | Masonry               |  |
| Heat:              | Gas<br>Forced Air-Duc |                | Gas<br>Forced Air-Duc |  |