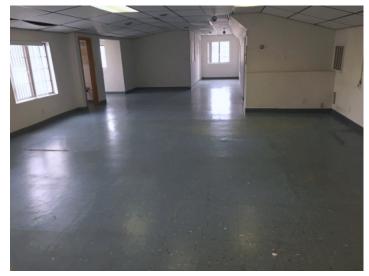

## OFFICE FOR LEASE IN CENTRAL WOBURN

- 650 +/- sf: \$750/mo. + utilities, 3<sup>rd</sup> floor
- 850 +/- sf: \$850/mo. + utilities, 3<sup>rd</sup> floor
- 1,150 +/- sf: \$1,150/mo. + utilities, 3<sup>rd</sup> floor
- 1,400 +/- sf: \$1,167/mo. + utilities, 2<sup>nd</sup> floor
- Elevator
- On-site, daytime parking
- Zoned: Business Highway
- Located 0.2 miles to Woburn Common and 1.5 miles to Route 128/95

## 76 Winn Street, Woburn, MA

CARBONE Commercial Real Estate, Inc.