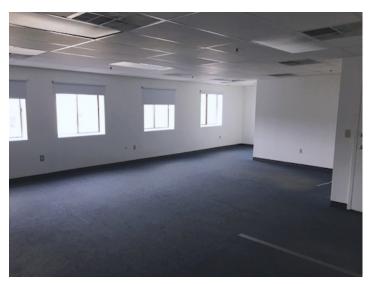

## OFFICE FOR LEASE IN CENTRAL WOBURN

- 650 +/- sf: \$750/mo. + utilities, 3<sup>rd</sup> floor
- 850 +/- sf: \$850/mo. + utilities, 3<sup>rd</sup> floor
- 1,150 +/- sf: \$1,150/mo. + utilities, 3<sup>rd</sup> floor
- 1,400 +/- sf: \$1,167/mo. + utilities, 2<sup>nd</sup> floor
- Elevator
- On-site, daytime parking
- Zoned: Business Highway
- Located 0.2 miles to Woburn Common and 1.5 miles to Route 128/95