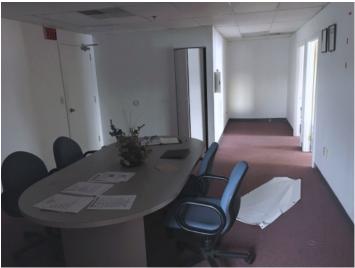

## OFFICE FOR LEASE IN CENTRAL WOBURN

- 650 +/- sf: \$750/mo. + utilities, 3<sup>rd</sup> floor
- 850 +/- sf: \$850/mo. + utilities, 3<sup>rd</sup> floor
- 1,150 +/- sf: \$1,150/mo. + utilities, 3<sup>rd</sup> floor
- 1,400 +/- sf: \$1,167/mo. + utilities, 2<sup>nd</sup> floor
- Elevator
- On-site, daytime parking
- Zoned: Business Highway
- Located 0.2 miles to Woburn Common and 1.5 miles to Route 128/95