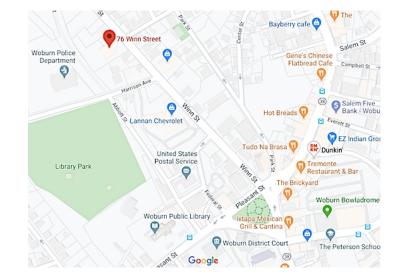

## FOR LEASE: 76 Winn Street, Woburn, MA

## 76 Winn Street, Woburn, MA

CARBONE Commercial Real Estate, Inc.