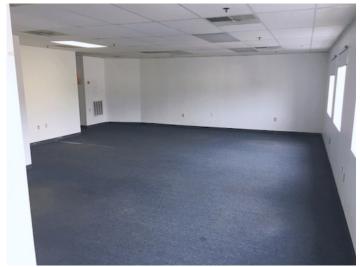

## OFFICE FOR LEASE IN CENTRAL WOBURN

- 650 +/- sf: \$750/mo. + utilities, 3<sup>rd</sup> floor
- 850 +/- sf: \$850/mo. + utilities, 3<sup>rd</sup> floor
- 1,150 +/- sf: \$1,150/mo. + utilities, 3<sup>rd</sup> floor
- 1,400 +/- sf: \$1,167/mo. + utilities, 2<sup>nd</sup> floor
- Elevator
- On-site, daytime parking
- Zoned: Business Highway
- Located 0.2 miles to Woburn Common and 1.5 miles to Route 128/95

## 76 Winn Street, Woburn, MA

CARBONE Commercial Real Estate, Inc.