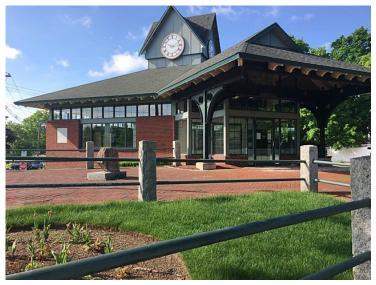

## Former Retail Bank For Sale

## 87 Elm Street, Woburn, MA

- 3,446 +/- SF
- 10,018 +/- SF Lot
- · Zoned: B-H
- Drive-thru teller facility
- 11 on-site parking spaces
- Unique, attractive building design
- High-traffic, corner location on Rte 38
- Located across from newlyconstructed CVS Pharmacy