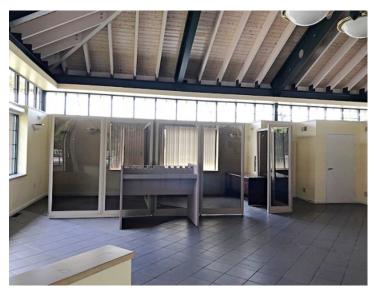

## Former Retail Bank For Sale

## 87 Elm Street, Woburn, MA

- 3,446 +/- SF
- 10,018 +/- SF Lot
- · Zoned: B-H
- Drive-thru teller facility
- 11 on-site parking spaces
- Unique, attractive building design
- High-traffic, corner location on Rte 38
- Located across from newlyconstructed CVS Pharmacy