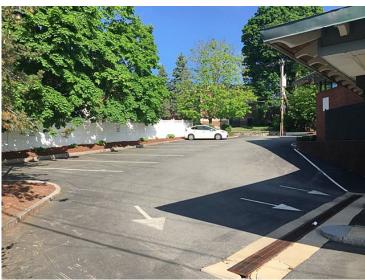

## 87 Elm Street, Woburn, MA

- 3,446 +/- SF
- 10,018 +/- SF Lot
- · Zoned: B-H
- Drive-thru teller facility
- 11 on-site parking spaces
- Unique, attractive building design
- High-traffic, corner location on Rte 38
- Located across from newlyconstructed CVS Pharmacy