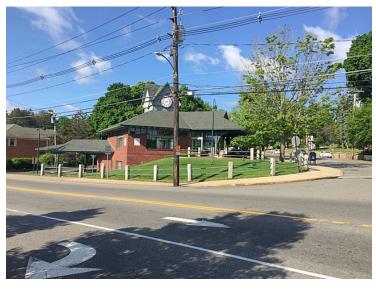

## Former Retail Bank For Sale

## 87 Elm Street, Woburn, MA

- 3,446 +/- SF
- 10,018 +/- SF Lot
- · Zoned: B-H
- Drive-thru teller facility
- 11 on-site parking spaces
- Unique, attractive building design
- High-traffic, corner location on Rte 38
- Located across from newlyconstructed CVS Pharmacy