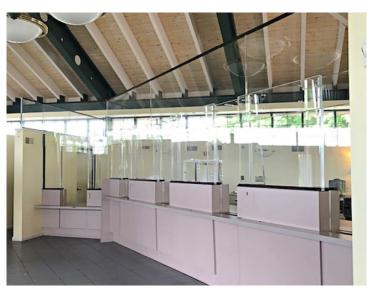

## Former Retail Bank For Sale

## 87 Elm Street, Woburn, MA

- 3,446 +/- SF
- 10,018 +/- SF Lot
- · Zoned: B-H
- Drive-thru teller facility
- 11 on-site parking spaces
- Unique, attractive building design
- High-traffic, corner location on Rte 38
- Located across from newlyconstructed CVS Pharmacy