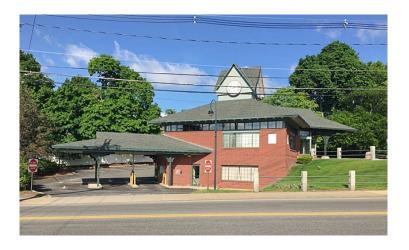

## Former Retail Bank For Sale

## 87 Elm Street, Woburn, MA

- 3,446 +/- SF
- 10,018 +/- SF Lot
- · Zoned: B-H
- Drive-thru teller facility
- 11 on-site parking spaces
- Unique, attractive building design
- High-traffic, corner location on Rte 38
- Located across from newlyconstructed CVS Pharmacy