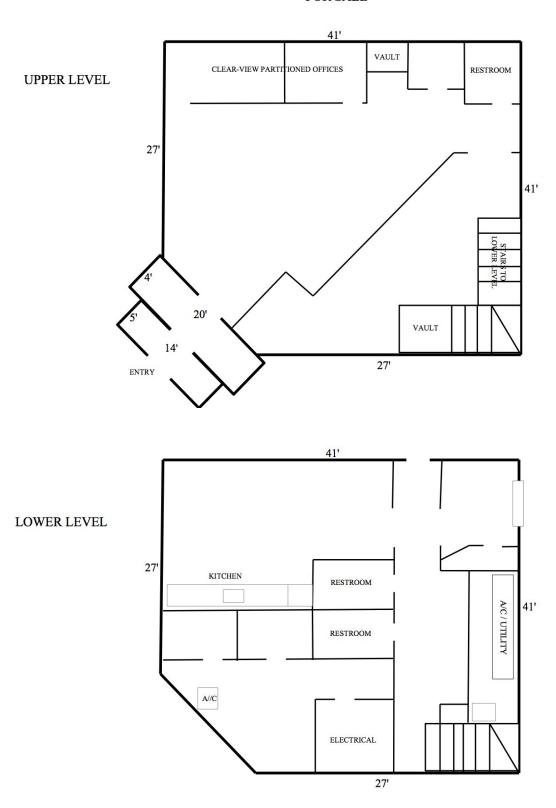

## 87 Elm Street, Woburn, MA

- 3,446 +/- SF
- 10,018 +/- SF Lot
- · Zoned: B-H
- Drive-thru teller facility
- 11 on-site parking spaces
- Unique, attractive building design
- High-traffic, corner location on Rte 38
- Located across from newlyconstructed CVS Pharmacy

#### FOR SALE

[Plan not drawn to scale. Plan not exact.]