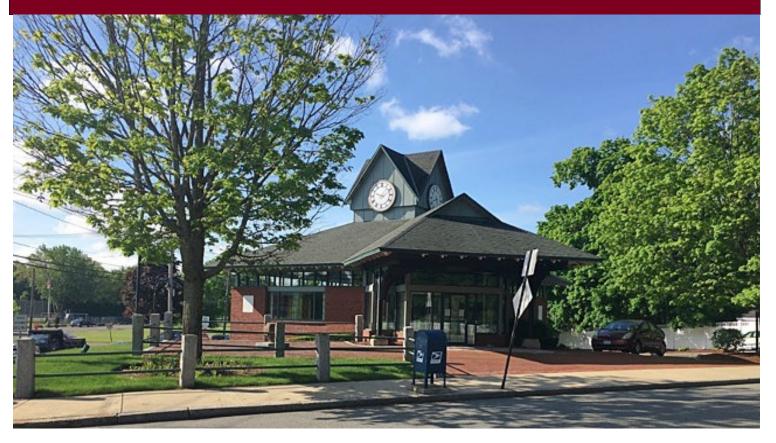

## Former Retail Bank For Sale

## 87 Elm Street, Woburn, MA

- 3,446 +/- SF
- 10,018 +/- SF Lot
- · Zoned: B-H
- Drive-thru teller facility
- 11 on-site parking spaces
- Unique, attractive building design
- High-traffic, corner location on Rte 38
- Located across from newlyconstructed CVS Pharmacy