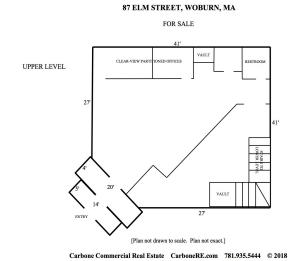

### 87 ELM STREET, WOBURN, MA

#### FOR SALE

[Plan not drawn to scale. Plan not exact.]